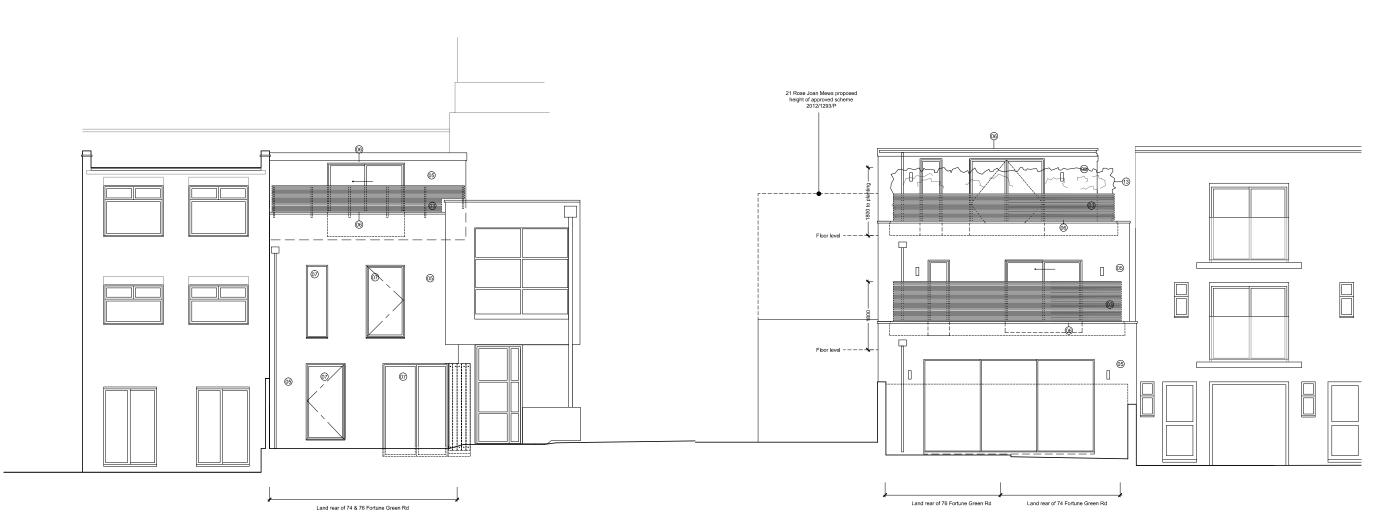

LEGEND

- New permeable paving setts to match those setts to match those approved next door (ref. 2012/1293/P)
  2. Timber refuse store 3. 1.8 Timber screen 4. Obscure glazed

- visibility screen to 1.8m
  5. Painted brick finish
- Dark grey powder coated metal coping to match approved next
- 7. Dark grey powder coated metal windows & doors to match approved next door

  8. Rooflight

  9. Door replaced

  10. Front elevation set

- back from neighboring property by 0.5m 11. Yew hedging to form
- screening

  12. Metal balustrade

  13. Dense planting to form screening up to 1.8m

Proposed Rear Elevation

revisions key plan date rev notes

08.11.13 Windows shown correctly 16.09.15 Access walkway shown 05.10.15 Overhang omitted 10.11.15 External materials amended Elevations changes (front, side, rear) 18.05.16 E External materials amended Elevation changes (front, side, rear) 06.06.16 F Elevation changes

Proposed Front Elevation

DMFK Architects Ltd take no responsibility for dimensions obtained by scaling from this drawing. If no dimension is shown the recipient must ascertain the dimension specifically from the architect or by site measurement and may not rely on the drawing. Supply of the drawing in digital form is solely for convenience and no reliance may be placed on any data in digital form. All data must be checked against hard copy. This drawing is issued for design intent only and should not be used for construction unless stated.