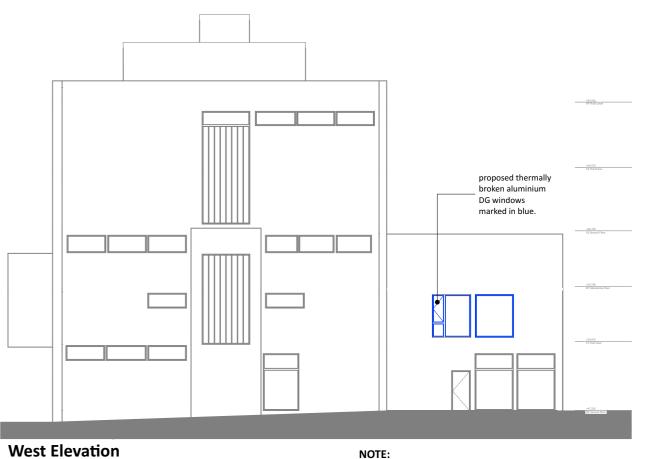

Front Elevation (South)

**Rear Elevation (North)** 

**Regents Park Centre Refurbishment** Westminster Kingsway College

wk<sup>©</sup>

bba project ref

16-077

drawn checked OW MS

06.06.16 1:200