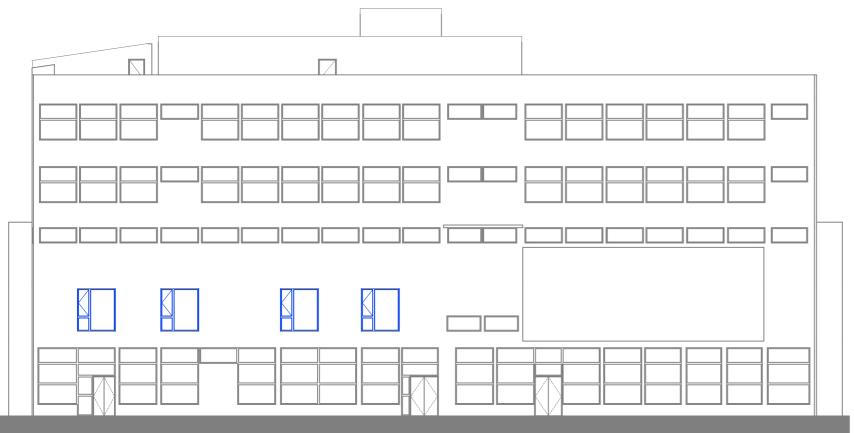

Front Elevation (South)

**Rear Elevation (North)** 

**Regents Park Centre Refurbishment** Westminster Kingsway College

wk<sup>©</sup>

bba project ref

16-077

drawn checked OW MS

06.06.16 1:200