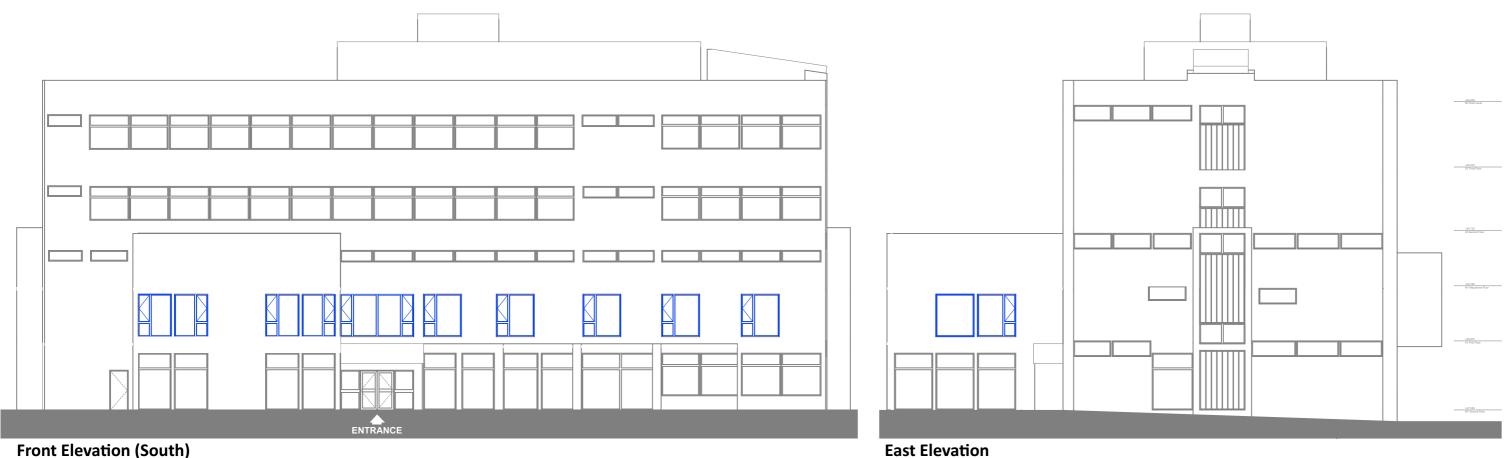

Front Elevation (South)

**Rear Elevation (North)** 

**Regents Park Centre Refurbishment** Westminster Kingsway College

wk<sup>©</sup>

bba project ref

16-077

drawn checked OW MS

06.06.16 1:200