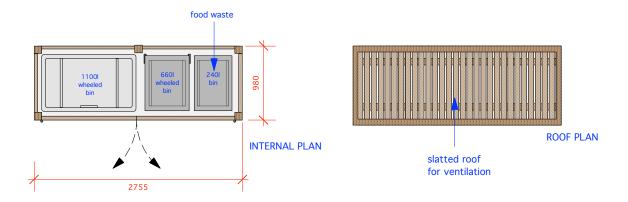

## SECURE REFUSE AND RECYCLING HOUSING

NOTE: REFER TO DRAWING: 7118/11 FOR LOCATION OF REFUSE AND RECYCLING HOUSING

| DO NOT SCALE THIS DRAWING                                       | Job No <b>7118</b>                     | 5 King's Parade, Okehampton Road London, NW10 3ED |                                                | t: 02084590172<br>e: jonathan@pelicanad.co.uk |                | PAD  |                 |
|-----------------------------------------------------------------|----------------------------------------|---------------------------------------------------|------------------------------------------------|-----------------------------------------------|----------------|------|-----------------|
| WRITTEN DIMENSIONS ONLY TO BE USED                              | FOR PLANNING PURPOSES ONLY             |                                                   |                                                |                                               |                |      |                 |
| ALL DIMENSIONS ARE IN MILLIMETRES                               |                                        |                                                   |                                                |                                               |                |      |                 |
| ALL DIMENSIONS TO BE VERIFIED ON SITE                           | The Sir Richard Steele,                | Title                                             | Proposed Refuse, Recycling and Bicycle Storage |                                               |                |      |                 |
| ANY INCONSISTENCIES TO BE REPORTED TO THE ARCHITECT IMMEDIATELY | 97 Haverstock Hill,<br>London, NW3 4RL | Drawn by                                          | Scale 1:50 @ A3                                |                                               | Number<br>7118 | - 17 | Rev<br><b>A</b> |