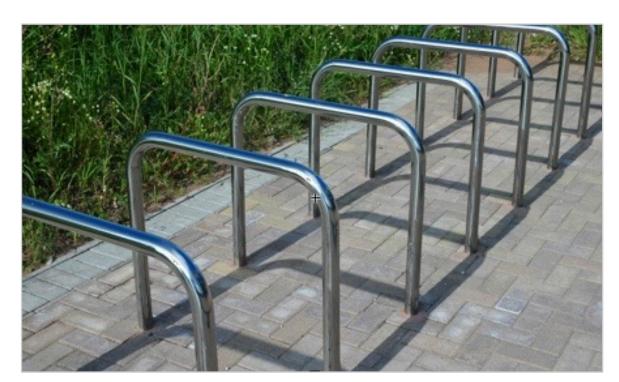

## SECURE BICYCLE STORAGE

Plan of Sheffield cycle stands

Example of Sheffield cycle stand

NOTE: REFER TO DRAWING: 7118/11 FOR LOCATION OF BICYCLE HOUSING