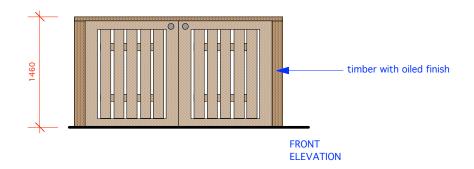

## SECURE REFUSE AND RECYCLING HOUSING

NOTE: REFER TO DRAWING: 7118/11 FOR LOCATION OF REFUSE AND RECYCLING HOUSING

| DO NOT SCALE THIS DRAWING                                       | Job No <b>7118</b>                     | 5 King's Parade, Okehampton Road London, NW10 3ED |                                                | t: 02084590172<br>e: jonathan@pelicanad.co.uk |                | PAD  |                 |
|-----------------------------------------------------------------|----------------------------------------|---------------------------------------------------|------------------------------------------------|-----------------------------------------------|----------------|------|-----------------|
| WRITTEN DIMENSIONS ONLY TO BE USED                              | FOR PLANNING PURPOSES ONLY             |                                                   |                                                |                                               |                |      |                 |
| ALL DIMENSIONS ARE IN MILLIMETRES                               |                                        |                                                   |                                                |                                               |                |      |                 |
| ALL DIMENSIONS TO BE VERIFIED ON SITE                           | The Sir Richard Steele,                | Title                                             | Proposed Refuse, Recycling and Bicycle Storage |                                               |                |      |                 |
| ANY INCONSISTENCIES TO BE REPORTED TO THE ARCHITECT IMMEDIATELY | 97 Haverstock Hill,<br>London, NW3 4RL | Drawn by                                          | Scale 1:50 @ A3                                |                                               | Number<br>7118 | - 17 | Rev<br><b>A</b> |