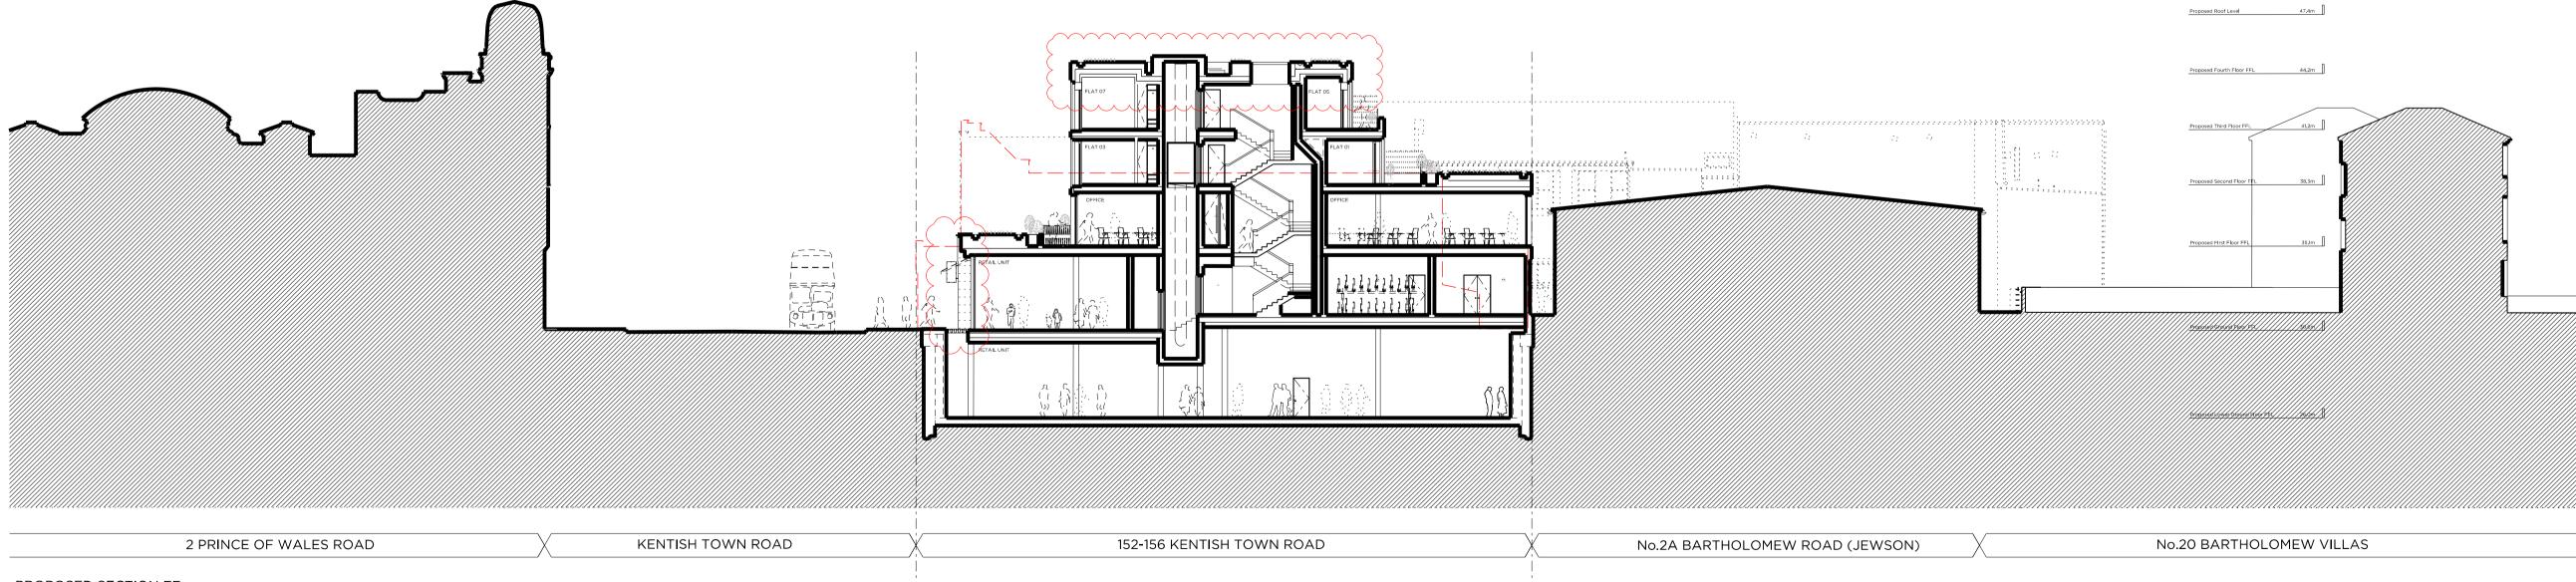

PROPOSED SECTION EE

| Site Plan @ 1: 2000                                                                                                         |                                                                       |
|-----------------------------------------------------------------------------------------------------------------------------|-----------------------------------------------------------------------|
| Prince of Wales Road                                                                                                        |                                                                       |
| Demolition & Proposed Key:                                                                                                  |                                                                       |
| Existing structure/                                                                                                         | Line denotes removal of<br>existing structure                         |
| Hatch denotes proposed<br>removal of existing<br>structure in elevation                                                     | Line denotes removal of<br>existing structure                         |
| Existing Rubber floor                                                                                                       | Hatch denotes proposed<br>removal of existing<br>structure in section |
| Existing Tile floor finish                                                                                                  | Existing Carpet floor<br>finish                                       |
| Proposed Key:                                                                                                               |                                                                       |
| Proposed structure.                                                                                                         | Proposed pavement lights,                                             |
| Proposed paving slabs.                                                                                                      | Proposed sedum.                                                       |
| Proposed brick.                                                                                                             | Proposed attenuated louvers.                                          |
| Demolition Notes:                                                                                                           |                                                                       |
| Existing building to be demolished.                                                                                         |                                                                       |
| 02 Proposed basement excavation                                                                                             |                                                                       |
| 7                                                                                                                           |                                                                       |
| Proposed Notes: 01 Portland stone cladding. Please refer to P_14 & _15 Proposed Front Material Elevations                   |                                                                       |
| 02 Brickwork, Please refer to P_14 & _15 Proposed Front Material Elevations                                                 |                                                                       |
| 03 Double-glazed, anodised aluminium framed doors to glass curtain walling                                                  |                                                                       |
| 04 Double-glazed, anodised aluminium, restricted tilt, framed windows to elevation.                                         |                                                                       |
| 05 Louvered and vented screen in powdered coated aluminium, Acoustically attenuated as required                             |                                                                       |
| O6 Rebated brickwork                                                                                                        |                                                                       |
| O7 Double-glazed, anodised aluminium framed doors. Juliet balcony and associated metal balustrade as<br>drawn to elevation. |                                                                       |
| O8 Basement structure. Please refer to strucural design and BIA (ParmarBrook)                                               |                                                                       |
| 09 Residential core not accessible at this level                                                                            |                                                                       |
| 10         Dashed lines denote indicative office layouts                                                                    |                                                                       |
| 11 Lift overrun                                                                                                             |                                                                       |
| 12 Fixed trough planter                                                                                                     |                                                                       |
| 13 Metal balustrade. P_14 & _15 Proposed Front Material Elevations                                                          |                                                                       |
| 14 Access gate                                                                                                              |                                                                       |
| 15 Sedum roof                                                                                                               |                                                                       |
| 16 Proposed Bat Boxes                                                                                                       |                                                                       |
| 17 Double-glazed, anodised aluminium framed doors to elevation                                                              |                                                                       |
| 18 Double-glazed, anodised aluminium, restricted tilt, framed window                                                        |                                                                       |
| 19 Flat Roof                                                                                                                |                                                                       |
| 20 Timber privacy screen                                                                                                    |                                                                       |
| 21 Double-glazed, anodised aluminium sliding doors                                                                          |                                                                       |
| 22 Proposed retractable canvas awnings                                                                                      |                                                                       |
| 23 Acoustically attenuated plant enclosure                                                                                  |                                                                       |
| 24 Vent                                                                                                                     |                                                                       |
| 25 Refer to Sustainability Statement by Cundall for size & quantity of PV's                                                 |                                                                       |
|                                                                                                                             |                                                                       |