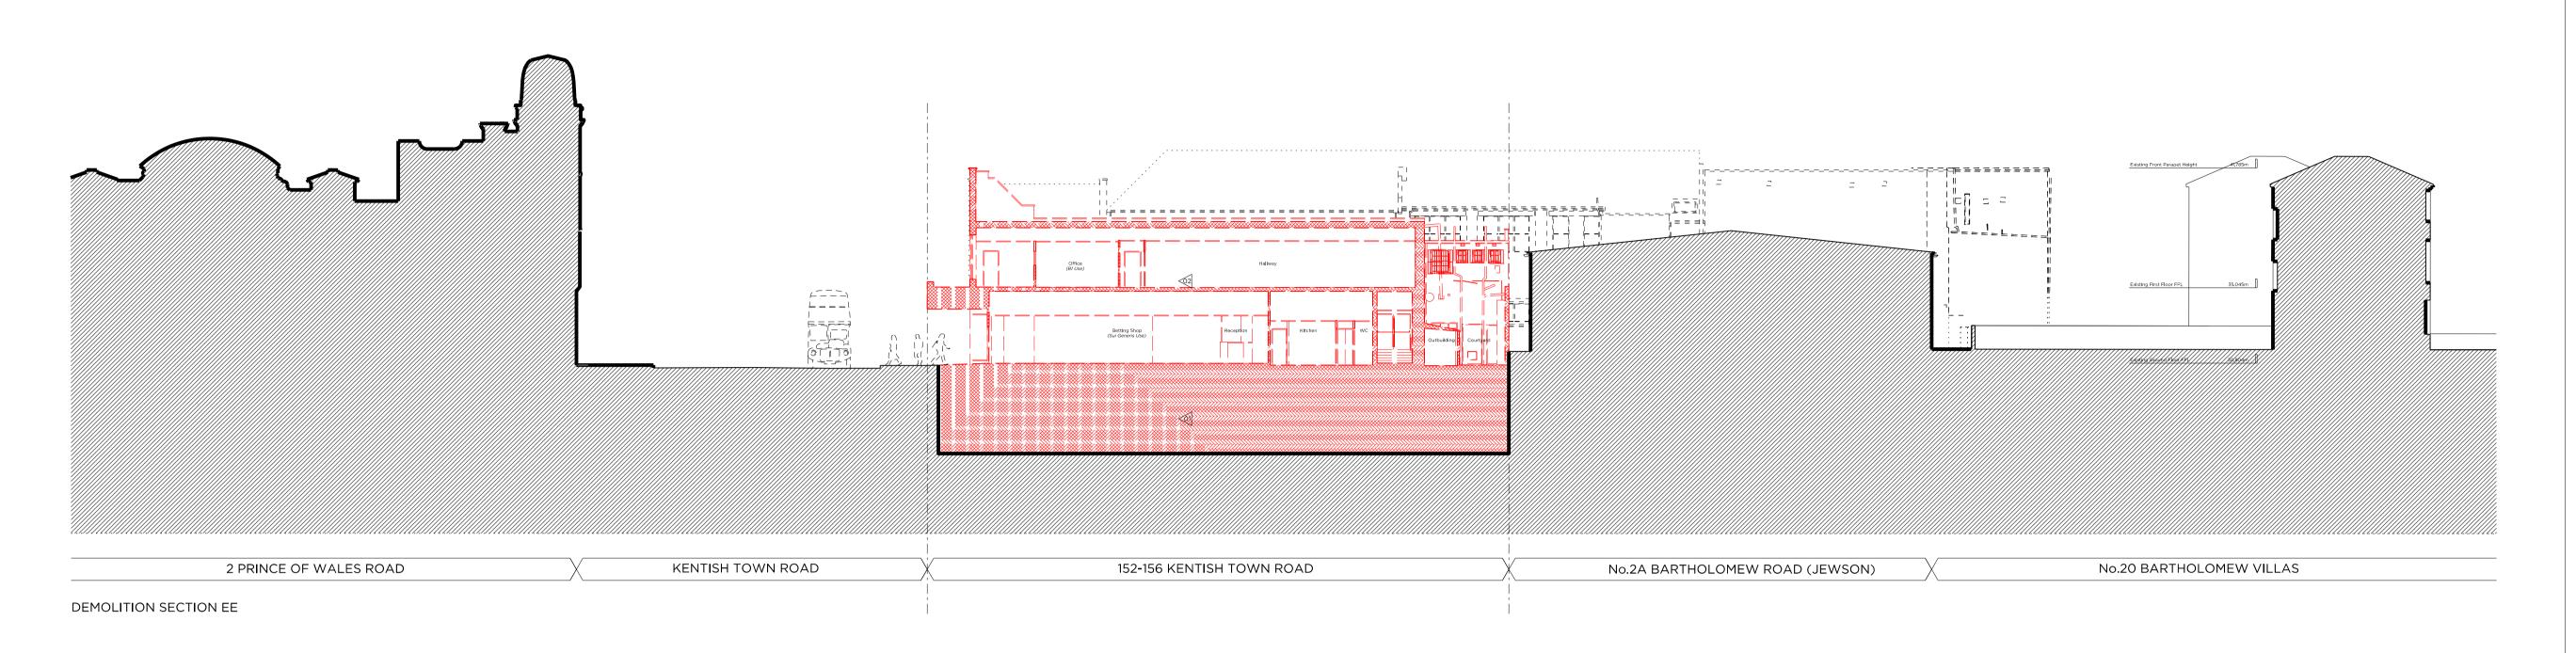

PROPOSED SECTION EE

| Site Plan @ 1: 2000                                                                                                         |                                                                       |
|-----------------------------------------------------------------------------------------------------------------------------|-----------------------------------------------------------------------|
| Prince of Wales Road                                                                                                        |                                                                       |
| Demolition & Proposed Key:                                                                                                  |                                                                       |
| Existing structure/                                                                                                         | Line denotes removal of<br>existing structure                         |
| Hatch denotes proposed<br>removal of existing<br>structure in elevation                                                     | Line denotes removal of<br>existing structure                         |
| Existing Rubber floor                                                                                                       | Hatch denotes proposed<br>removal of existing<br>structure in section |
| Existing Tile floor finish                                                                                                  | Existing Carpet floor<br>finish                                       |
| Proposed Key:                                                                                                               |                                                                       |
| Proposed structure.                                                                                                         | Proposed pavement lights,                                             |
| Proposed paving slabs.                                                                                                      | Proposed sedum.                                                       |
| Proposed brick.                                                                                                             | Proposed attenuated louvers.                                          |
| Demolition Notes:                                                                                                           |                                                                       |
| Existing building to be demolished.                                                                                         |                                                                       |
| 02 Proposed basement excavation                                                                                             |                                                                       |
| 7                                                                                                                           |                                                                       |
| Proposed Notes: 01 Portland stone cladding. Please refer to P_14 & _15 Proposed Front Material Elevations                   |                                                                       |
| 02 Brickwork, Please refer to P_14 & _15 Proposed Front Material Elevations                                                 |                                                                       |
| 03 Double-glazed, anodised aluminium framed doors to glass curtain walling                                                  |                                                                       |
| 04 Double-glazed, anodised aluminium, restricted tilt, framed windows to elevation.                                         |                                                                       |
| 05 Louvered and vented screen in powdered coated aluminium, Acoustically attenuated as required                             |                                                                       |
| O6 Rebated brickwork                                                                                                        |                                                                       |
| O7 Double-glazed, anodised aluminium framed doors. Juliet balcony and associated metal balustrade as<br>drawn to elevation. |                                                                       |
| O8 Basement structure. Please refer to strucural design and BIA (ParmarBrook)                                               |                                                                       |
| 09 Residential core not accessible at this level                                                                            |                                                                       |
| 10         Dashed lines denote indicative office layouts                                                                    |                                                                       |
| 11 Lift overrun                                                                                                             |                                                                       |
| 12 Fixed trough planter                                                                                                     |                                                                       |
| 13 Metal balustrade. P_14 & _15 Proposed Front Material Elevations                                                          |                                                                       |
| 14 Access gate                                                                                                              |                                                                       |
| 15 Sedum roof                                                                                                               |                                                                       |
| 16 Proposed Bat Boxes                                                                                                       |                                                                       |
| 17 Double-glazed, anodised aluminium framed doors to elevation                                                              |                                                                       |
| 18 Double-glazed, anodised aluminium, restricted tilt, framed window                                                        |                                                                       |
| 19 Flat Roof                                                                                                                |                                                                       |
| 20 Timber privacy screen                                                                                                    |                                                                       |
| 21 Double-glazed, anodised aluminium sliding doors                                                                          |                                                                       |
| 22 Proposed retractable canvas awnings                                                                                      |                                                                       |
| 23 Acoustically attenuated plant enclosure                                                                                  |                                                                       |
| 24 Vent                                                                                                                     |                                                                       |
| 25 Refer to Sustainability Statement by Cundall for size & quantity of PV's                                                 |                                                                       |
|                                                                                                                             |                                                                       |