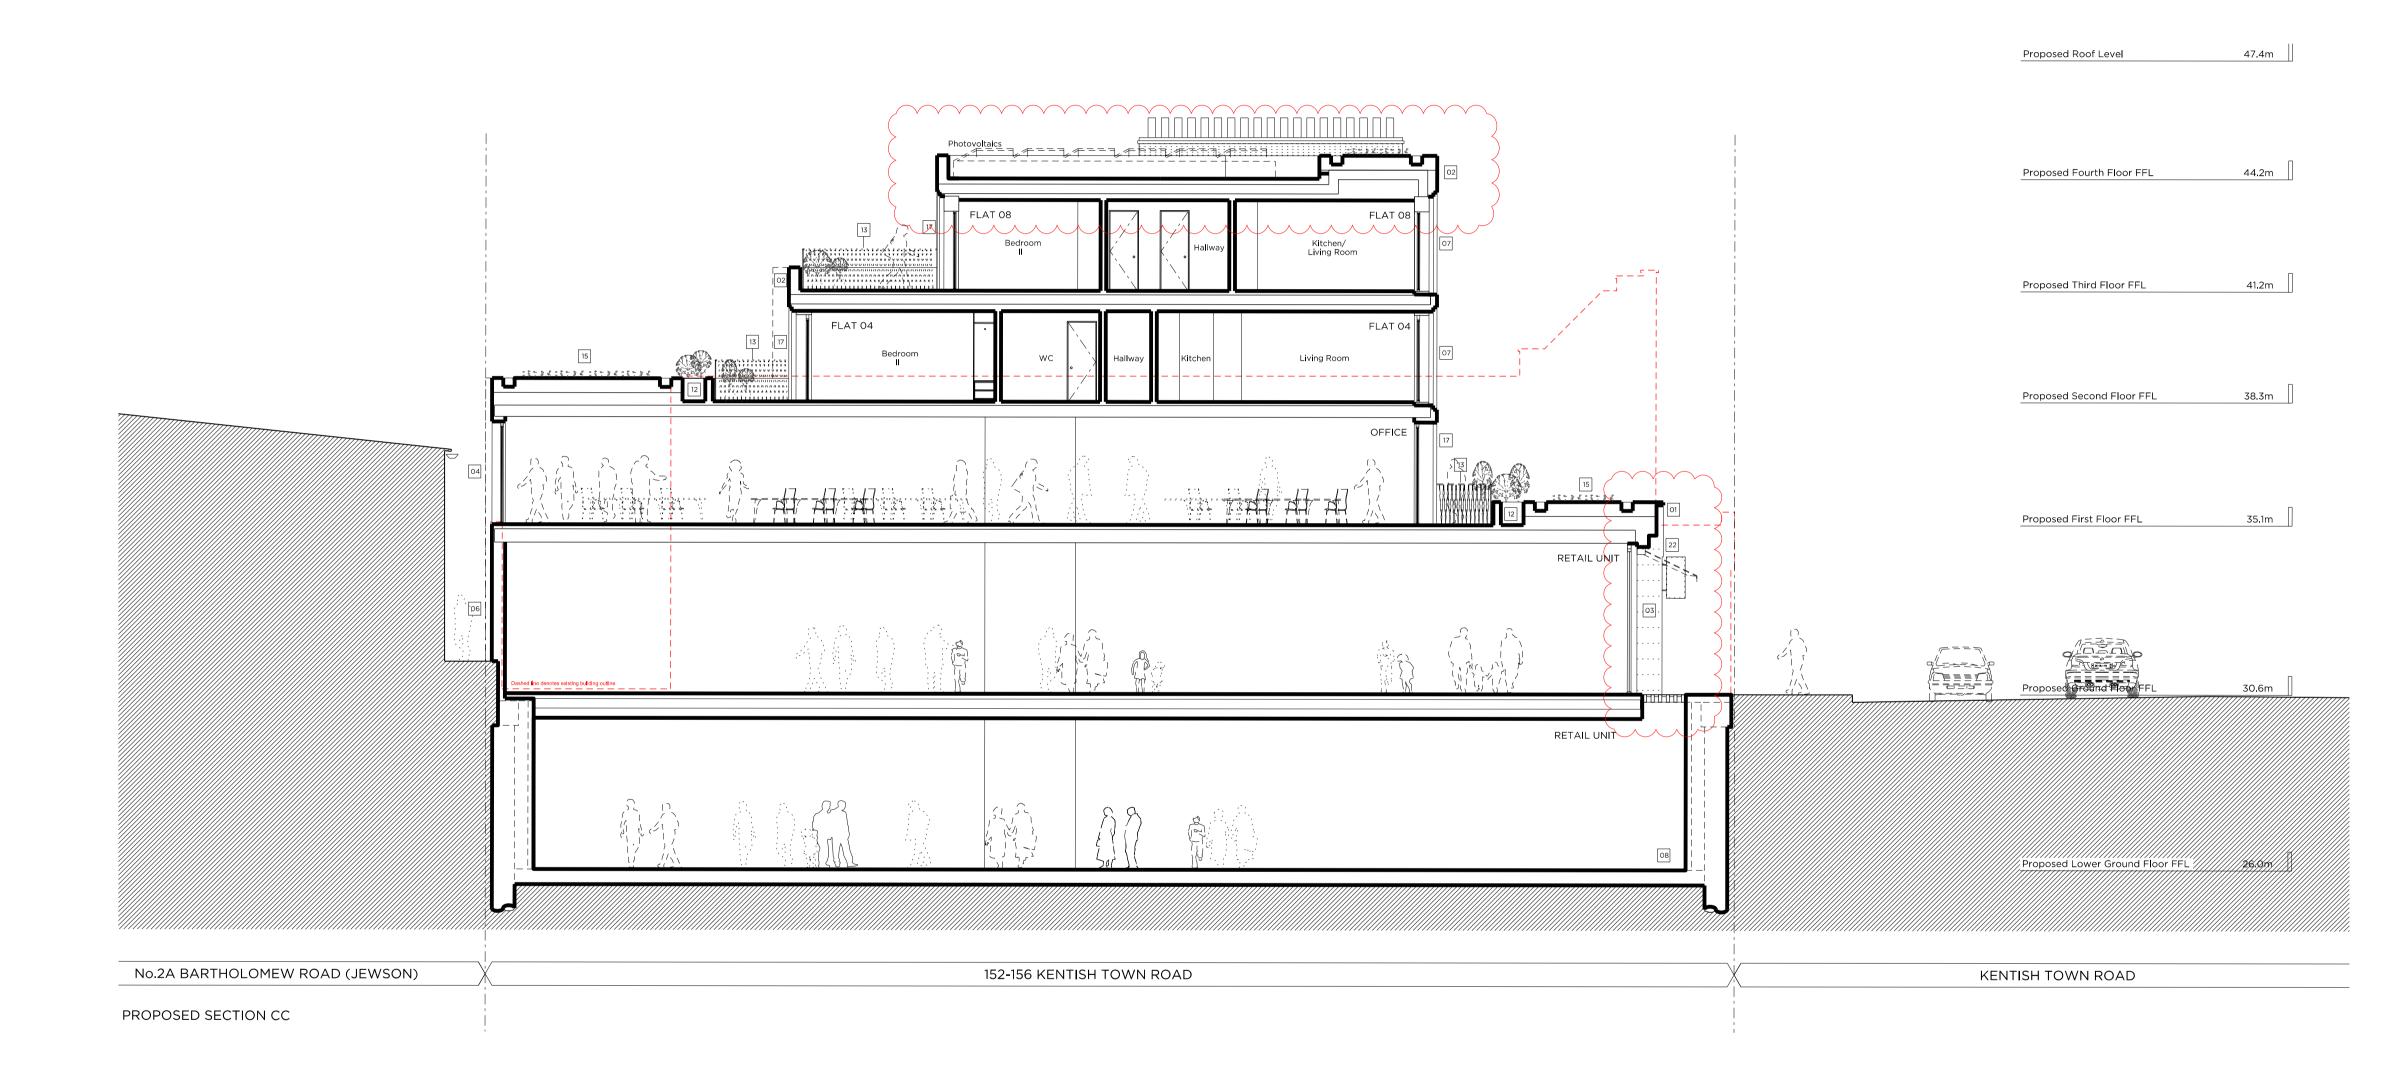

| Site Plan @ 1: 2000                                                     |                                                                                                          |  |  |  |  |  |  |
|-------------------------------------------------------------------------|----------------------------------------------------------------------------------------------------------|--|--|--|--|--|--|
| Prince of Wales Road                                                    | Bartholowmew Villas                                                                                      |  |  |  |  |  |  |
| Demolition & Proposed Key:                                              |                                                                                                          |  |  |  |  |  |  |
| Existing structure/                                                     | Line denotes removal of<br>existing structure                                                            |  |  |  |  |  |  |
| Hatch denotes proposed<br>removal of existing<br>structure In elevation | Line denotes removal of<br>existing structure                                                            |  |  |  |  |  |  |
| Existing Rubber floor                                                   | Hatch denotes proposed<br>removal of existing<br>structure in section                                    |  |  |  |  |  |  |
| Existing Tile floor finish                                              | Existing Carpet floor<br>fhish                                                                           |  |  |  |  |  |  |
| Proposed Key:                                                           |                                                                                                          |  |  |  |  |  |  |
| Proposed structure.                                                     | Proposed pavement lights.                                                                                |  |  |  |  |  |  |
| Proposed paving slabs                                                   | Proposed sedum.                                                                                          |  |  |  |  |  |  |
| Proposed brick.                                                         | Proposed attenuated louvers.                                                                             |  |  |  |  |  |  |
| Demolition Notes:                                                       |                                                                                                          |  |  |  |  |  |  |
| Existing building to be demolished.                                     |                                                                                                          |  |  |  |  |  |  |
| 02 Proposed basement excavation                                         |                                                                                                          |  |  |  |  |  |  |
| Proposed Notes:                                                         |                                                                                                          |  |  |  |  |  |  |
|                                                                         |                                                                                                          |  |  |  |  |  |  |
| 02 Brickwork, Please refer to P_14 & _15 Proposed Front Materia         |                                                                                                          |  |  |  |  |  |  |
| 03 Double-glazed, anodised aluminium framed doors to glass cu           |                                                                                                          |  |  |  |  |  |  |
| 04 Double-glazed, anodised aluminium, restricted tilt, framed wi        |                                                                                                          |  |  |  |  |  |  |
| 05 Louvered and vented screen in powdered coated aluminium.             |                                                                                                          |  |  |  |  |  |  |
| 06 Rebated brickwork                                                    |                                                                                                          |  |  |  |  |  |  |
|                                                                         | □<br>□ Double-glazed, anodised aluminium framed doors. Juliet balcony and associated metal balustrade as |  |  |  |  |  |  |
| 08 Basement structure. Please refer to strucural design and BIA         | (ParmarBrook)                                                                                            |  |  |  |  |  |  |
| 09 Residential core not accessible at this level                        |                                                                                                          |  |  |  |  |  |  |
| Dashed lines denote indicative office layouts                           |                                                                                                          |  |  |  |  |  |  |
| 11 Lift overrun                                                         |                                                                                                          |  |  |  |  |  |  |
| 12 Fixed trough planter                                                 |                                                                                                          |  |  |  |  |  |  |
| 13 Metal balustrade. P_14 & _15 Proposed Front Material Elevation       |                                                                                                          |  |  |  |  |  |  |
| 14 Access gate                                                          |                                                                                                          |  |  |  |  |  |  |
| 15 Sedum roof                                                           |                                                                                                          |  |  |  |  |  |  |
| 16 Proposed Bat Boxes                                                   |                                                                                                          |  |  |  |  |  |  |
| 17 Double-glazed, anodised aluminium framed doors to elevatio           | n                                                                                                        |  |  |  |  |  |  |
| 18 Double-glazed, anodised aluminium, restricted tilt, framed wi        | ndow                                                                                                     |  |  |  |  |  |  |
| 19 Flat Roof                                                            |                                                                                                          |  |  |  |  |  |  |
| 20 Timber privacy screen                                                |                                                                                                          |  |  |  |  |  |  |
| 21 Double-glazed, anodised aluminium sliding doors                      |                                                                                                          |  |  |  |  |  |  |
| 22 Proposed retractable canvas awnings                                  |                                                                                                          |  |  |  |  |  |  |
| 23 Acoustically attenuated plant enclosure                              |                                                                                                          |  |  |  |  |  |  |
| 24 Vent                                                                 |                                                                                                          |  |  |  |  |  |  |
| 25 Refer to Sustainability Statement by Cundall for size & quanti       | ty of PV's                                                                                               |  |  |  |  |  |  |

| С                                                       |                                                             | 31.05.16                                                                                                               |                                                             | - She                              | D AS BUBBLE<br>op front revise<br>h Floor omitte |  |  |
|---------------------------------------------------------|-------------------------------------------------------------|------------------------------------------------------------------------------------------------------------------------|-------------------------------------------------------------|------------------------------------|--------------------------------------------------|--|--|
| В                                                       |                                                             | 21.04.16                                                                                                               |                                                             | Photov                             | oltaics update                                   |  |  |
| A                                                       |                                                             | 04.03.16                                                                                                               |                                                             | lss                                | ued for Plannii                                  |  |  |
| Ρ                                                       | LA                                                          | ١N                                                                                                                     | N                                                           | IN                                 | G                                                |  |  |
| Project No                                              | D.                                                          |                                                                                                                        |                                                             | 150                                | 052                                              |  |  |
| Client                                                  |                                                             |                                                                                                                        |                                                             | AF                                 | HG Ltd                                           |  |  |
| Date                                                    |                                                             |                                                                                                                        |                                                             | Marc                               | ch 2016                                          |  |  |
| Scale                                                   |                                                             |                                                                                                                        | 1:100 @                                                     | ) A1/1:200                         |                                                  |  |  |
| Project                                                 |                                                             | 152-156 Kentish Town Road                                                                                              |                                                             |                                    |                                                  |  |  |
| Drawing T                                               | itle:                                                       |                                                                                                                        | Propo                                                       | sed Secti                          | on CC                                            |  |  |
| Drawing N                                               | 10.                                                         |                                                                                                                        |                                                             | P_14                               | Rev.<br>C                                        |  |  |
| Drawn                                                   | СК                                                          | Approved                                                                                                               | MW                                                          | Signed                             | AT                                               |  |  |
| 66-68 Marg                                              | aret Street WIV                                             | Archi                                                                                                                  | <<br>echov<br>tects I                                       | _td.                               | mw-a.co.uk                                       |  |  |
| No implied<br>ourposes of<br>dimensions<br>relevant Bri | license exists. T<br>f valuation. All c<br>to be their resp | owski Architects<br>his drawing shou<br>limensions to be<br>oonsibility. Do no<br>and Building Reg<br>o the architect. | ld not be used to<br>checked on site l<br>t scale drawings. | by the contract<br>All work must o | or and such<br>comply with                       |  |  |
|                                                         |                                                             |                                                                                                                        |                                                             |                                    |                                                  |  |  |
|                                                         |                                                             |                                                                                                                        |                                                             |                                    |                                                  |  |  |