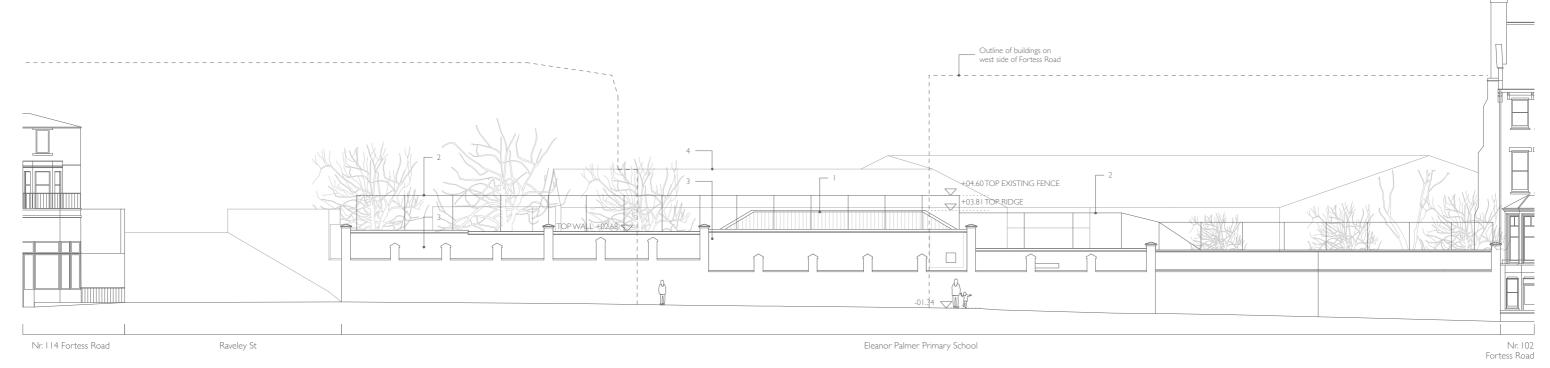

## EXISTING STREET ELEVATION - FORTESS ROAD

## EXISTING:

- I Existing canopy structure 2 Existing wire mesh fence
- 3 Existing brick boundary wall
- 4 School buildings in background
- PROPOSED:
- 5 New metal mesh fence to replace existing
- 6 Display window 7 Roof window