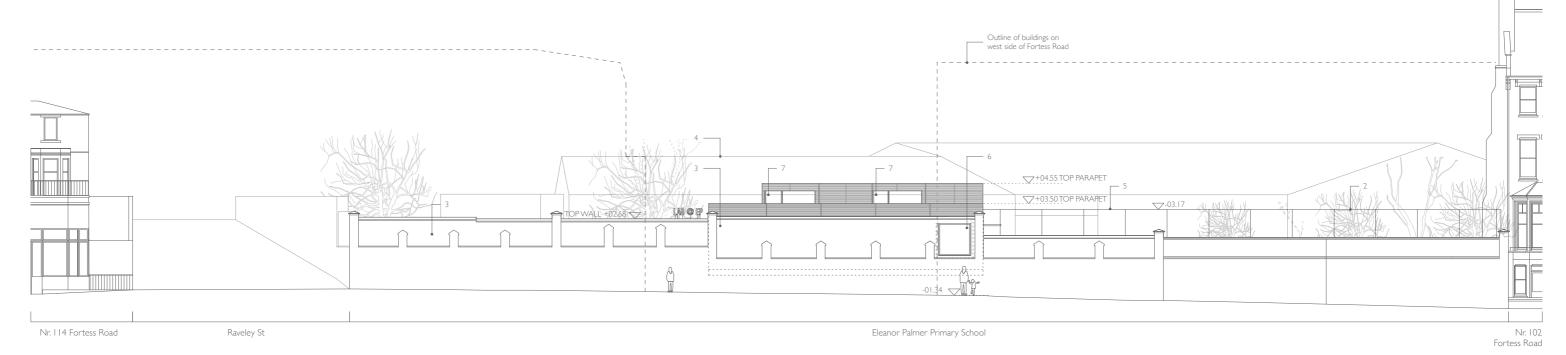

## PROPOSED STREET ELEVATION - FORTESS ROAD

## EXISTING:

- I Existing canopy structure 2 Existing wire mesh fence
- 3 Existing brick boundary wall
- 4 School buildings in background
- PROPOSED:
- 5 New metal mesh fence to replace existing
- 6 Display window 7 Roof window