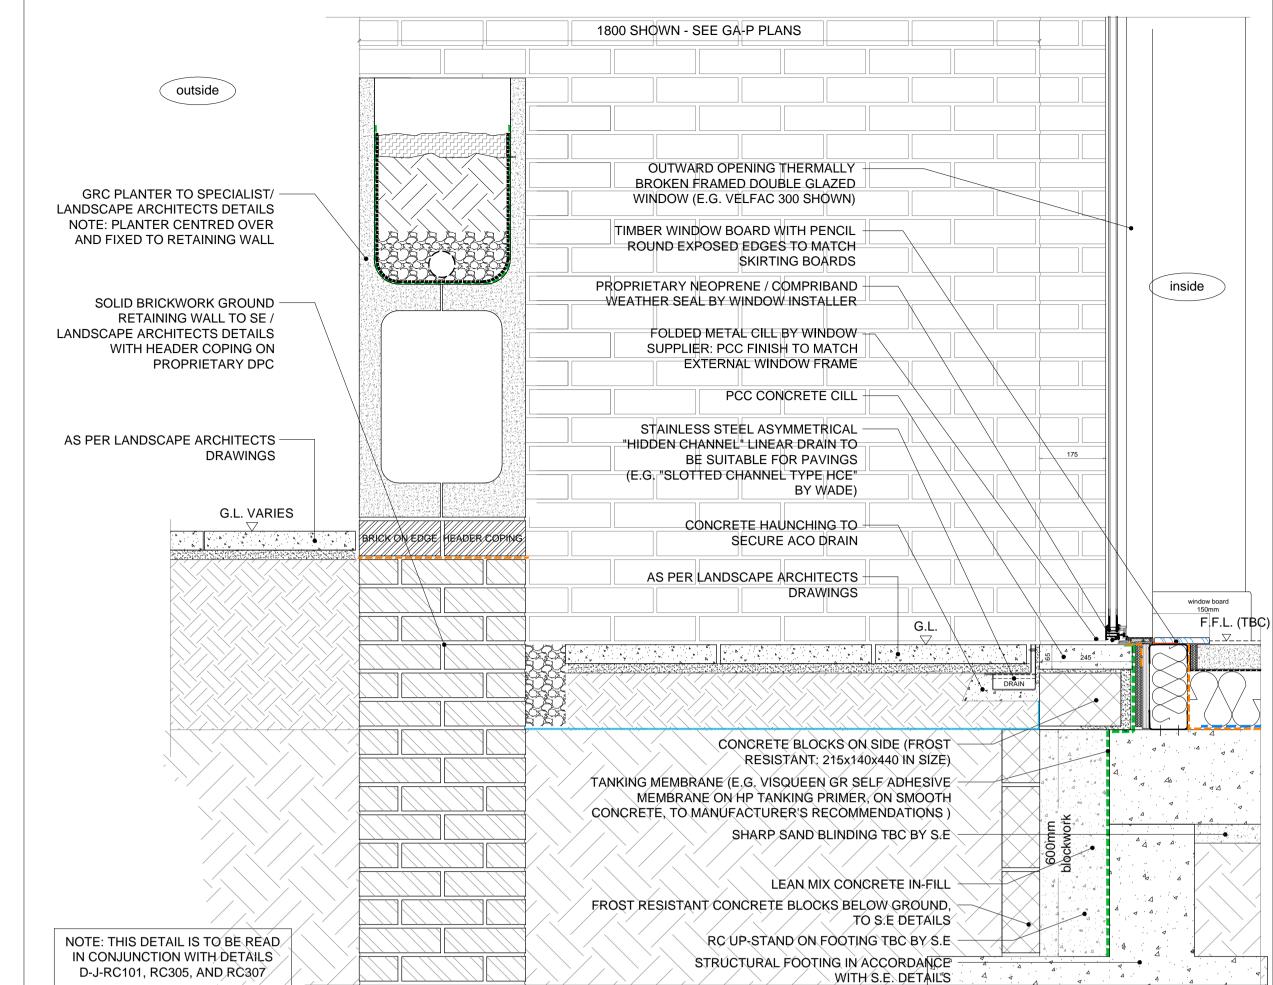

NOT USED

WOOL INSULATION RC COLUMN -EPDM / WINDOW SEAL BY WINDOW INSTALLER PLASTERBOARD STOP-BEAD: ALLOW 5mm GAP FOR FLEXIBLE SEALANT UP TO WINDOW FRAME WALL CAVITY SEALED WITH PROPRIETARY INSULATED CAVITY FIRE BARRIER (ROCKWOOL "ROCKCLOSE" SHOWN) INWARD OPENING THERMALLY BROKEN FRAMED DOUBLE GLAZED DOOR (E.G. VELFAC 100 SHOWN) CONCRETE PAVERS TO 100 SHOWN HIGHWAYS/ SE/ CIVILS/ LANDSCAPE ARCHITECTS DETAILS GRC PLANTER TO SPECIALIST AND LANDSCAPE ARCHITECTS DETAILS WALL TIES TO S.E. SPECIFICATION (E.G. HEIGHT ADJUSTABLE FRAMING CRAMPS SHOWN) outside REINFORCEMENT TO CORNERS TO BE ADVISED BY BRICK SPECIALIST EXTERNAL WALL TYPE WT-RC3 (REFER TO D-TY-WT-RC3) NOTE: THIS DETAIL IS TO BE READ IN CONJUNCTION WITH DETAIL D-J-RC317 DETAIL - Block C - D-J-RC319 - Raised Planter/Inward opening door/brick pier - Plan (L00 GL J-08/09)