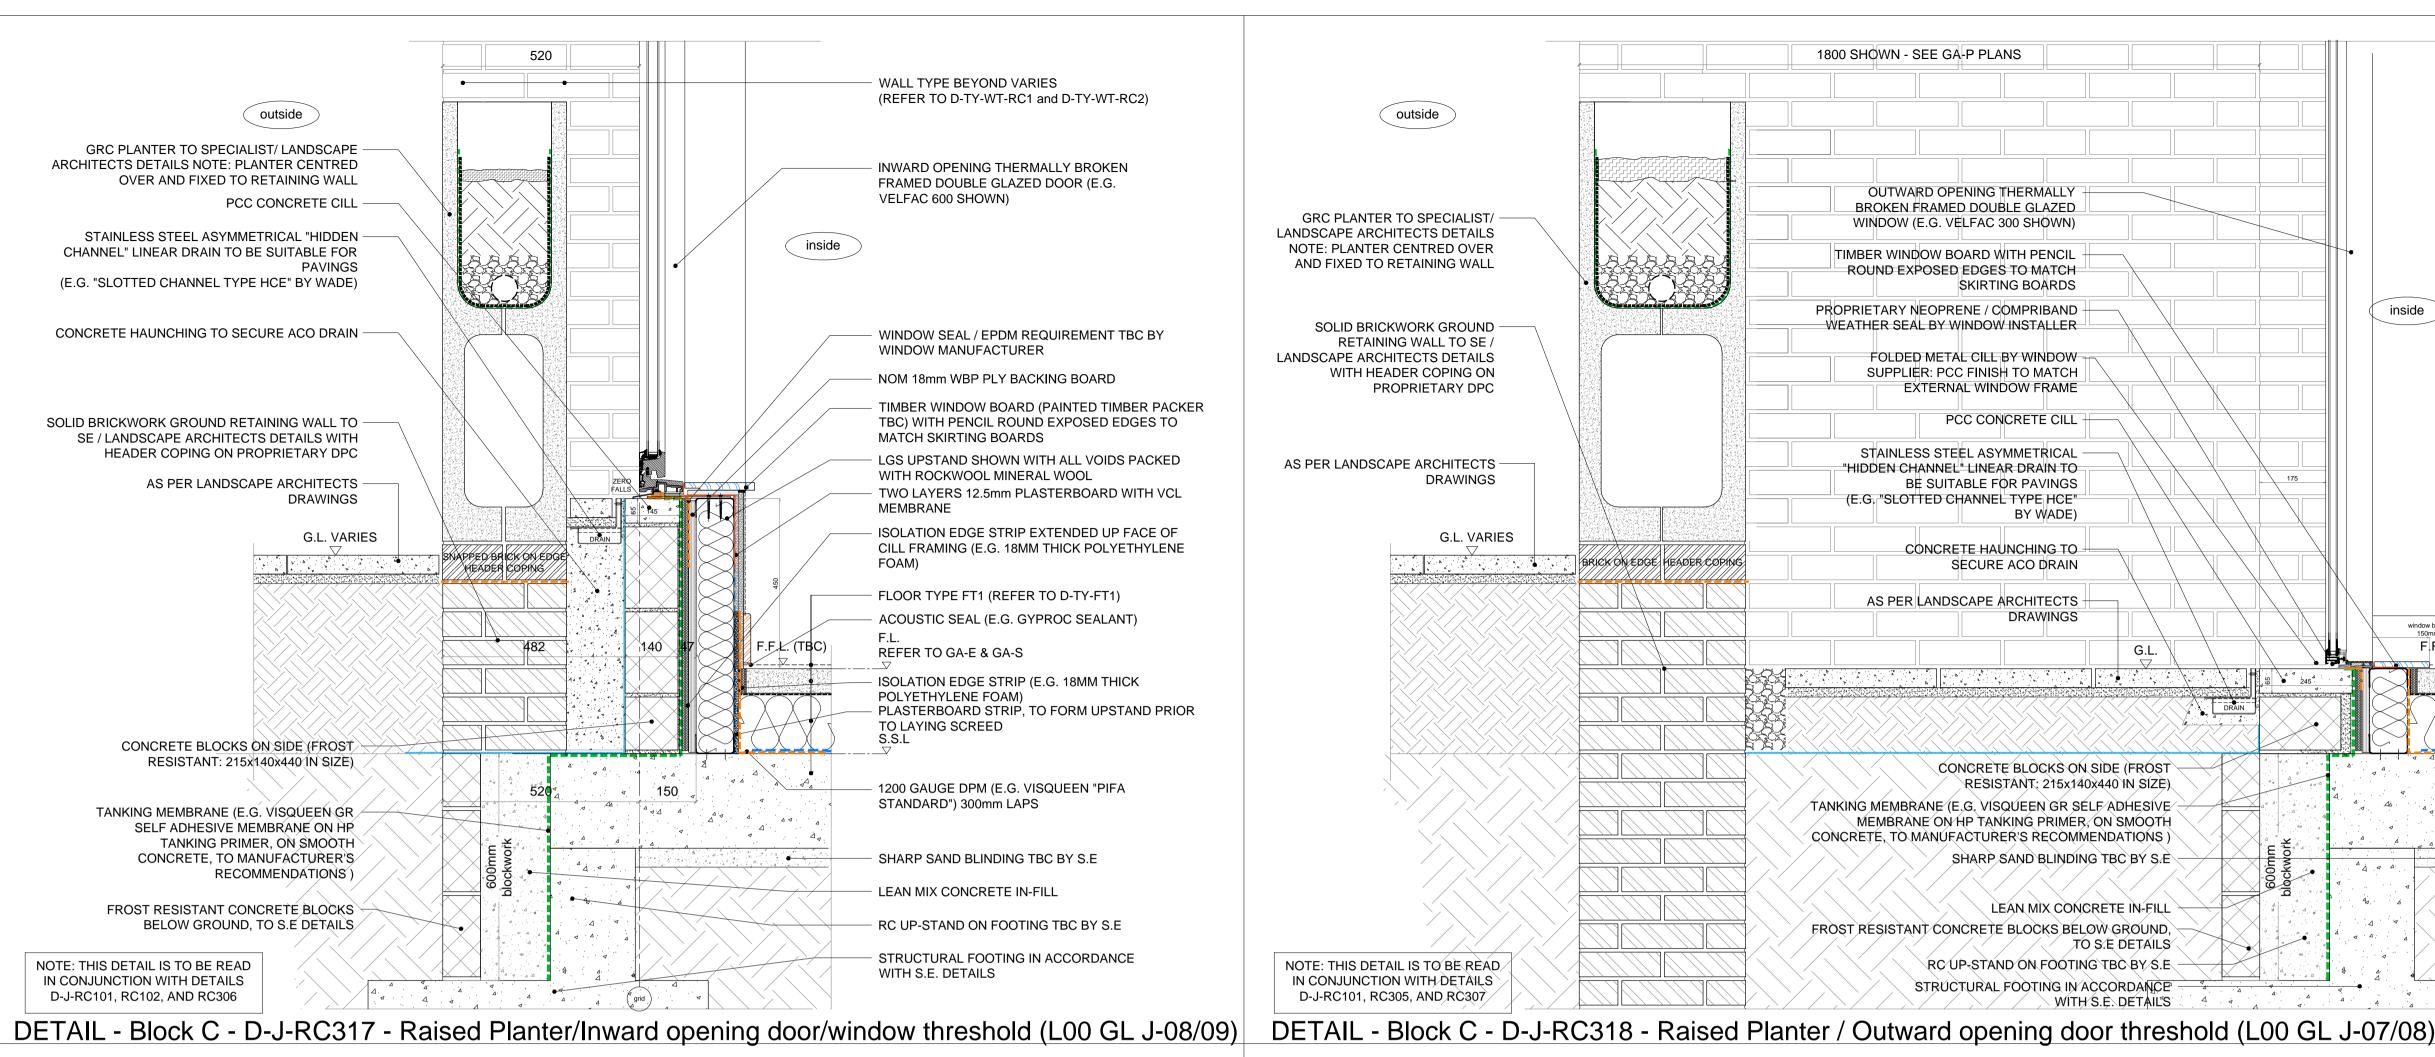

NOT USED

WOOL INSULATION RC COLUMN -EPDM / WINDOW SEAL BY WINDOW INSTALLER PLASTERBOARD STOP-BEAD: ALLOW 5mm GAP FOR FLEXIBLE SEALANT UP TO WINDOW FRAME WALL CAVITY SEALED WITH PROPRIETARY INSULATED CAVITY FIRE BARRIER (ROCKWOOL "ROCKCLOSE" SHOWN) INWARD OPENING THERMALLY BROKEN FRAMED DOUBLE GLAZED DOOR (E.G. VELFAC 100 SHOWN) CONCRETE PAVERS TO 100 SHOWN HIGHWAYS/ SE/ CIVILS/ LANDSCAPE ARCHITECTS DETAILS GRC PLANTER TO SPECIALIST AND LANDSCAPE ARCHITECTS DETAILS WALL TIES TO S.E. SPECIFICATION (E.G. HEIGHT ADJUSTABLE FRAMING CRAMPS SHOWN) outside REINFORCEMENT TO CORNERS TO BE ADVISED BY BRICK SPECIALIST EXTERNAL WALL TYPE WT-RC3 (REFER TO D-TY-WT-RC3) NOTE: THIS DETAIL IS TO BE READ IN CONJUNCTION WITH DETAIL D-J-RC317 DETAIL - Block C - D-J-RC319 - Raised Planter/Inward opening door/brick pier - Plan (L00 GL J-08/09)