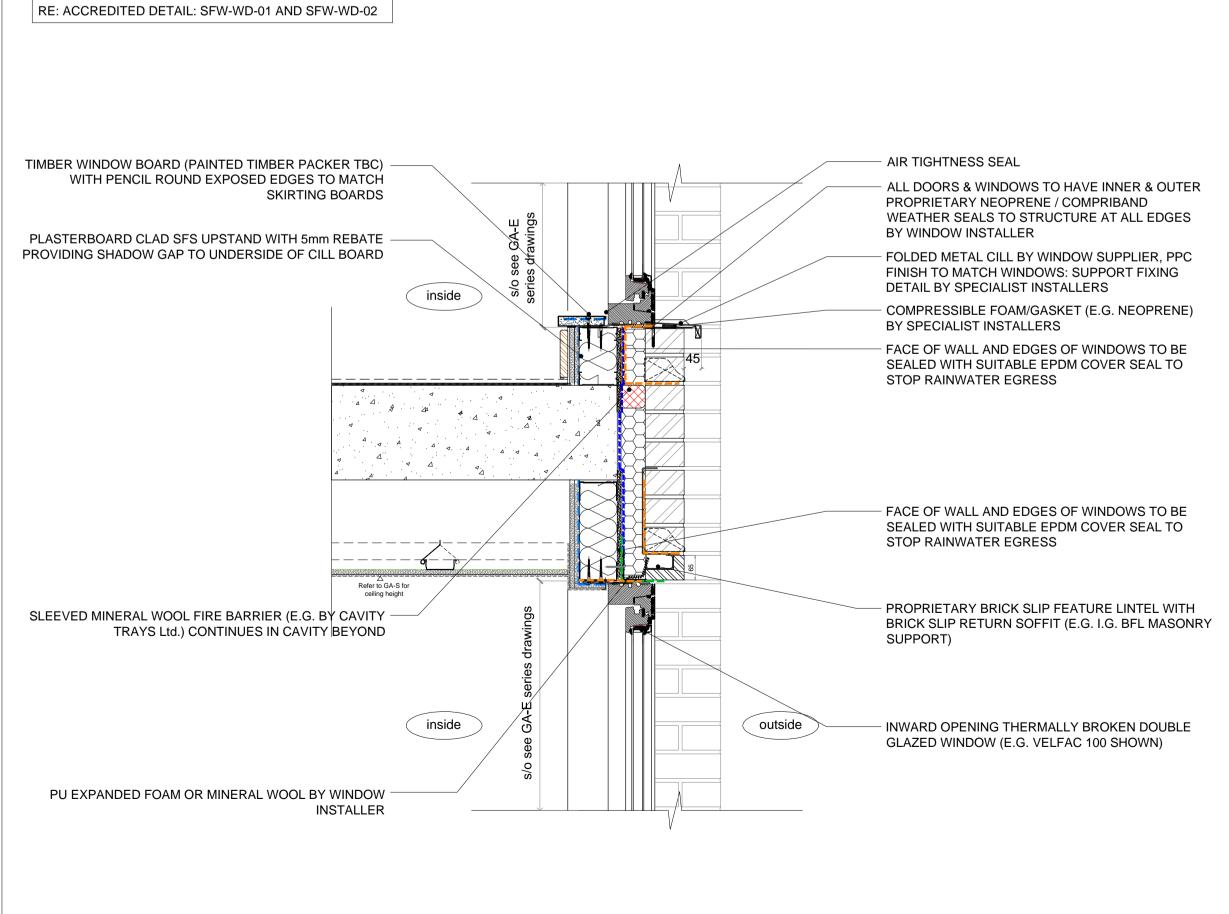

DETAIL - Block C - D-J-RC313 - Inward opening window jamb / Juliet balcony - PLAN (L03 GL D/F1-05) DETAIL - Block C - D-J-RC314 - Canopy over private entrance (L00 GL C-02/03)

DETAIL - Block C - D-J-RC316 - Inward opening window head and cill to recessed spandrel - SECTION

(L03 GL H-05)