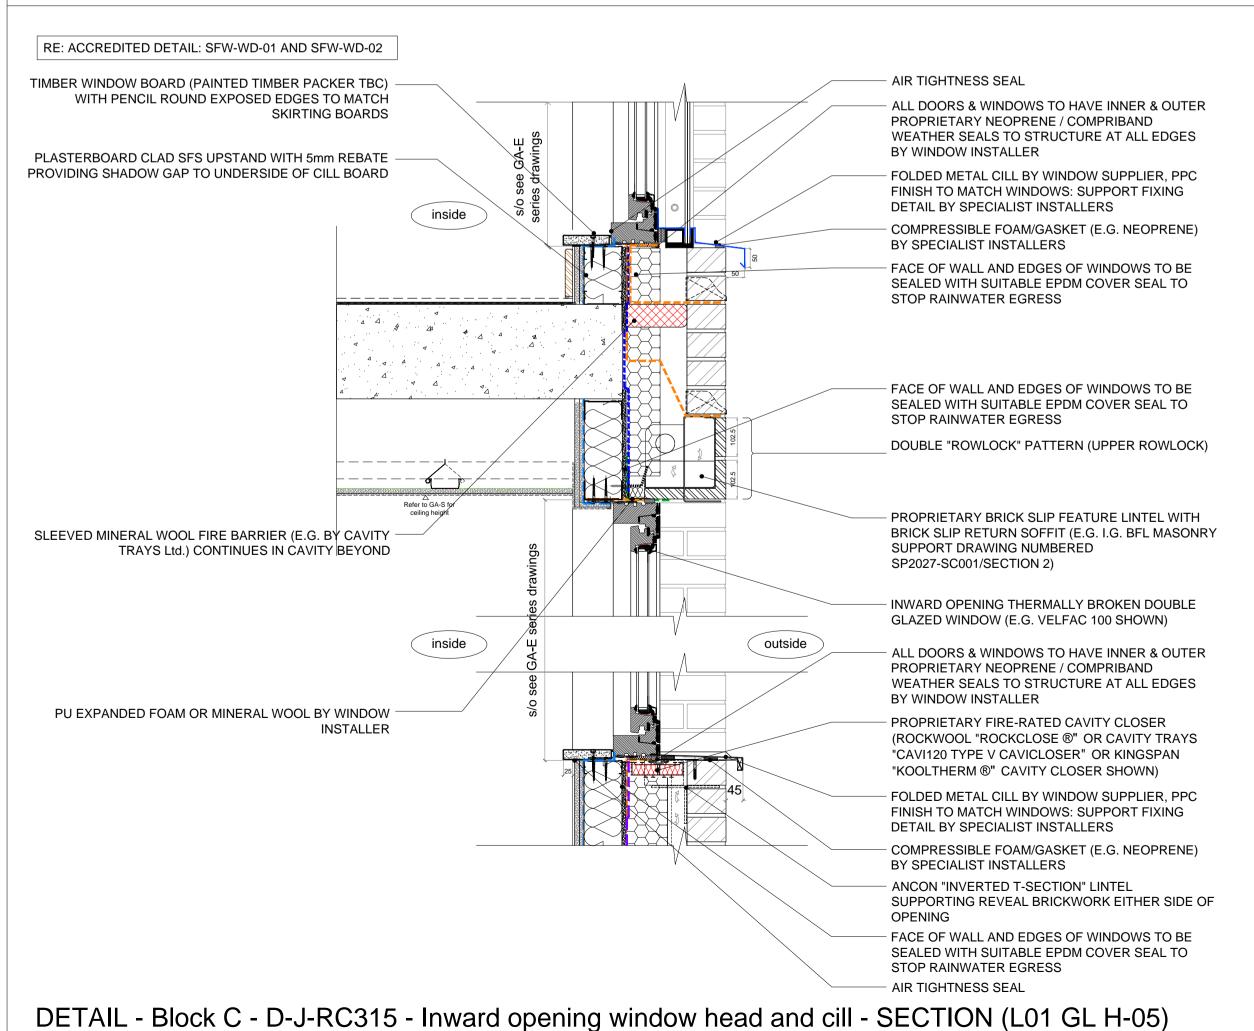

DETAIL - Block C - D-J-RC313 - Inward opening window jamb / Juliet balcony - PLAN (L03 GL D/F1-05) DETAIL - Block C - D-J-RC314 - Canopy over private entrance (L00 GL C-02/03)

DETAIL - Block C - D-J-RC316 - Inward opening window head and cill to recessed spandrel - SECTION

(L03 GL H-05)