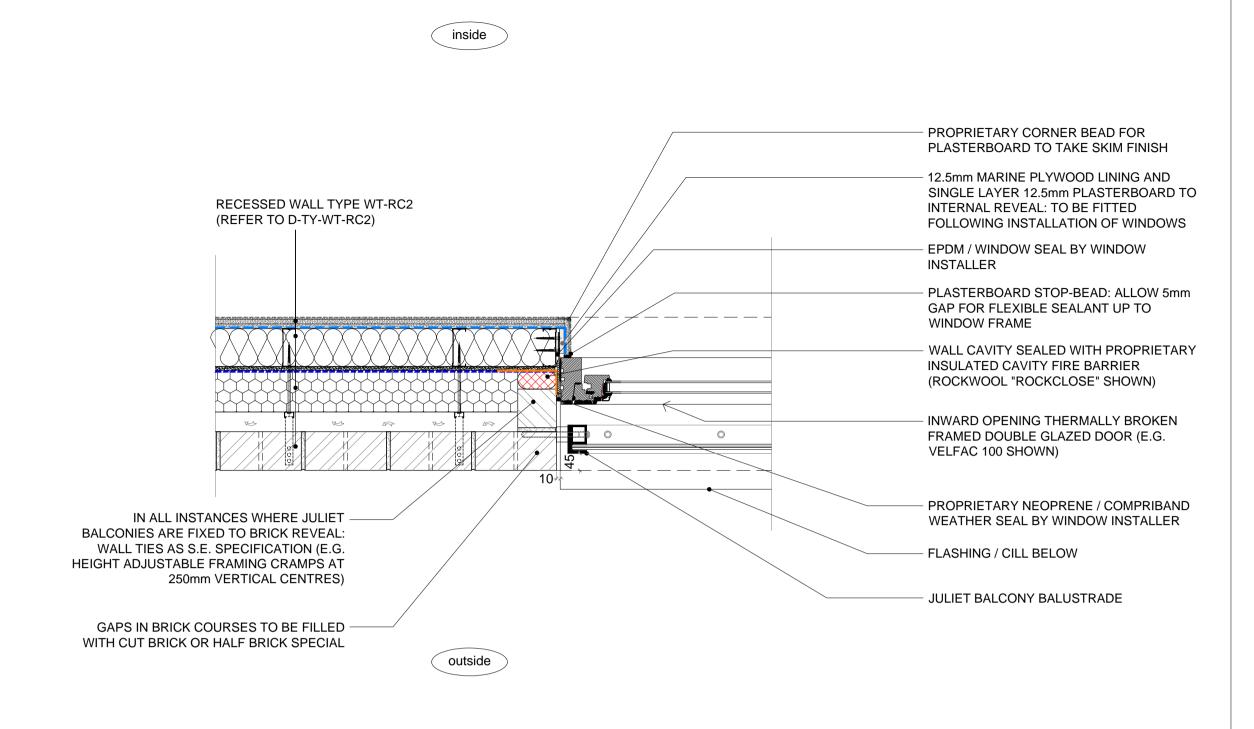

DETAIL - Block C - D-J-RC313 - Inward opening window jamb / Juliet balcony - PLAN (L03 GL D/F1-05) DETAIL - Block C - D-J-RC314 - Canopy over private entrance (L00 GL C-02/03)

DETAIL - Block C - D-J-RC316 - Inward opening window head and cill to recessed spandrel - SECTION

(L03 GL H-05)