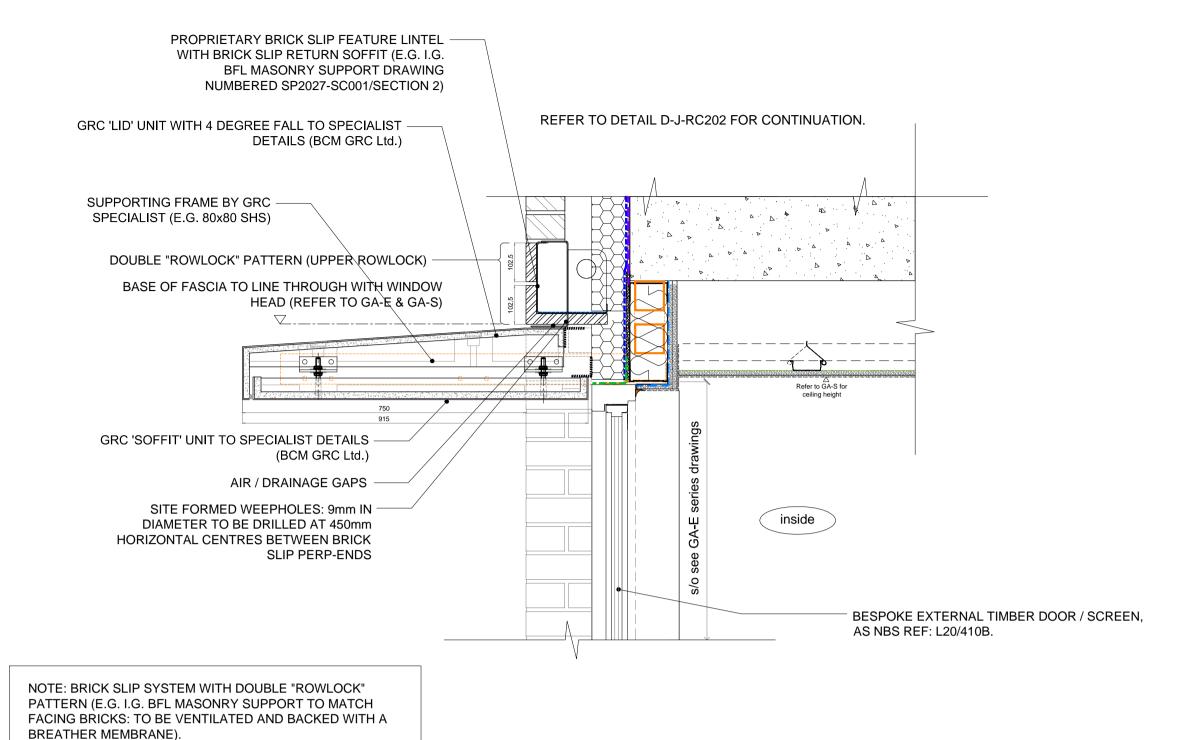

DETAIL - Block C - D-J-RC313 - Inward opening window jamb / Juliet balcony - PLAN (L03 GL D/F1-05) DETAIL - Block C - D-J-RC314 - Canopy over private entrance (L00 GL C-02/03)

DETAIL - Block C - D-J-RC316 - Inward opening window head and cill to recessed spandrel - SECTION

(L03 GL H-05)