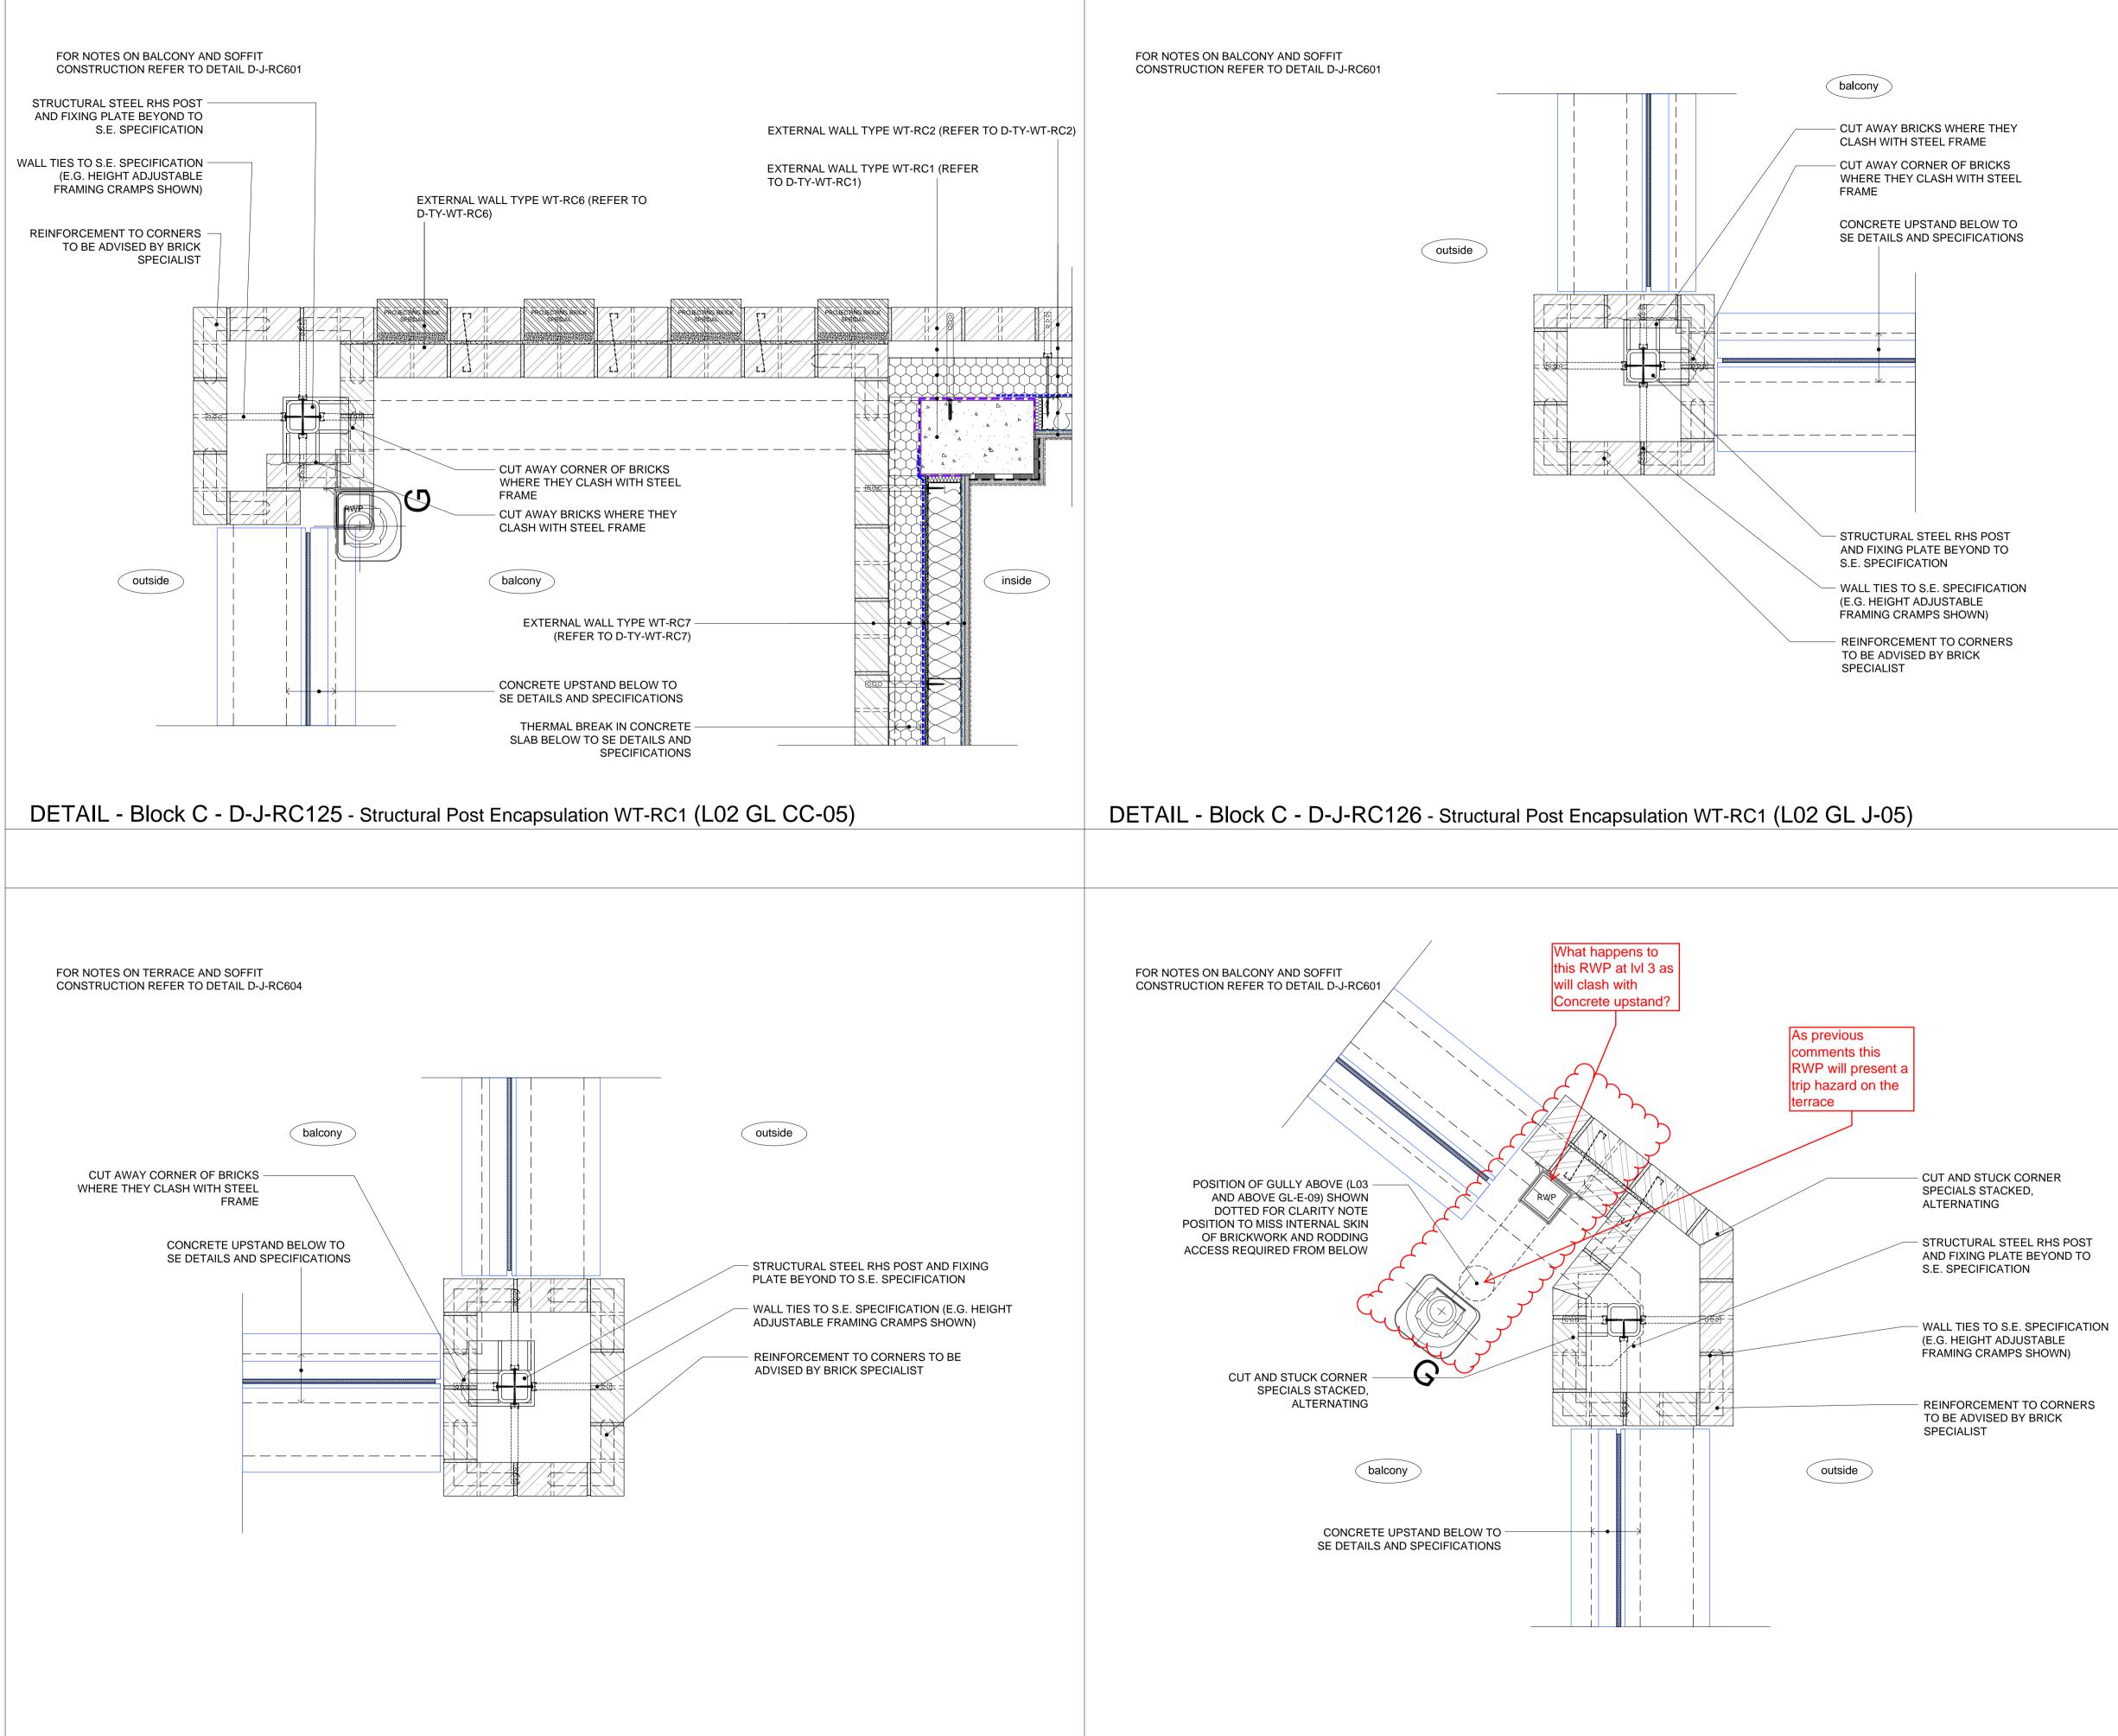

| job                                                                                                                                                                                                                                                                                                                 | 7593 1000        | xts LLP., 88 Union Street,<br>. fax 020 7593 1001. mail                  | @alancamp.con | 1                                                       | date:            |
|---------------------------------------------------------------------------------------------------------------------------------------------------------------------------------------------------------------------------------------------------------------------------------------------------------------------|------------------|--------------------------------------------------------------------------|---------------|---------------------------------------------------------|------------------|
| BACTON LOW RISE<br>LONDON NW5                                                                                                                                                                                                                                                                                       |                  |                                                                          |               | erawn:<br> }}                                           | 01.16            |
| drawing<br>TYPICAL BLOCK C DETAILS<br>External wall junctions - RC125 to 128                                                                                                                                                                                                                                        |                  |                                                                          |               | scale:                                                  | job no:<br>1952  |
| note: all dimensions to be checked on sta before commencement of the work. if this drawing exceeds the quantities in any real the artificers are to be informed before the work is commenced. for all operations of the than planning application purposes do not scale. use dimensions. this drawing is copyright. |                  |                                                                          |               | 1 : 20 @ A3<br>drawing no.<br>D-J-RC125<br>to D-J-RC128 | rev.<br>as below |
| revision                                                                                                                                                                                                                                                                                                            | IS               |                                                                          |               |                                                         |                  |
| rev.<br>C1                                                                                                                                                                                                                                                                                                          | date<br>20.01.16 | description<br>First Construction iss                                    |               | issued by<br>RR                                         | checked b<br>DWW |
|                                                                                                                                                                                                                                                                                                                     |                  |                                                                          | Zydon         |                                                         |                  |
|                                                                                                                                                                                                                                                                                                                     |                  | Received                                                                 |               |                                                         |                  |
|                                                                                                                                                                                                                                                                                                                     |                  |                                                                          | Initial       | Date                                                    |                  |
|                                                                                                                                                                                                                                                                                                                     |                  | RYDON                                                                    | RA            | 25 Jan 16                                               |                  |
|                                                                                                                                                                                                                                                                                                                     |                  | Client                                                                   |               |                                                         |                  |
|                                                                                                                                                                                                                                                                                                                     |                  |                                                                          | <b>•</b>      |                                                         |                  |
|                                                                                                                                                                                                                                                                                                                     |                  | Status A – No Comments<br>Status B – Comments, Re                        |               |                                                         |                  |
|                                                                                                                                                                                                                                                                                                                     |                  | Status A – No Comments<br>Status B – Comments, Re<br>Status C – Rejected |               |                                                         |                  |