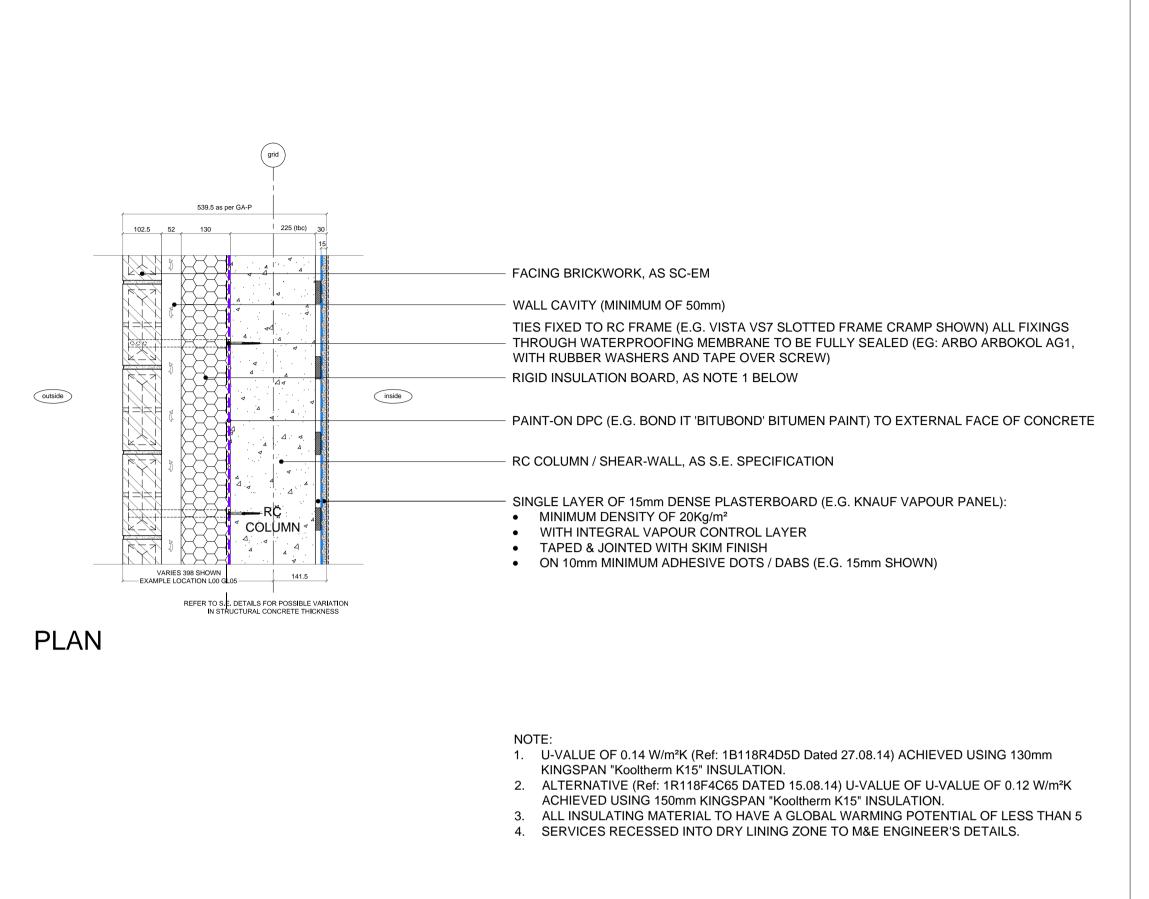

Block C DETAIL - D-TY-WT-RC1 - External wall

Block C DETAIL - D-TY-WT-RC3 - External wall

Block C DETAIL - D-TY-WT-RC2 - External wall

1. U-VALUE OF 0.14 W/m²K (Ref: 1B118R4D5D Dated 27.08.14) ACHIEVED USING 130mm

- 1. U-VALUE OF 0.12 W/m<sup>2</sup>K (REF: 1R118F4CED DATED 15.08.14) ACHIEVED USING 120MM
- KINGSPAN "KOOLTHERM K15" INSULATION.
- 2. LGS ZONE TO BE FILLED WITH 100MM KNAUF "EARTHWOOL BUILDING SLAB" 3. ALL INSULATING MATERIAL TO HAVE A GLOBAL WARMING POTENTIAL OF LESS THAN 5
- 4. SERVICES RECESSED INTO LGS ZONE TO M&E ENGINEER'S DETAILS.