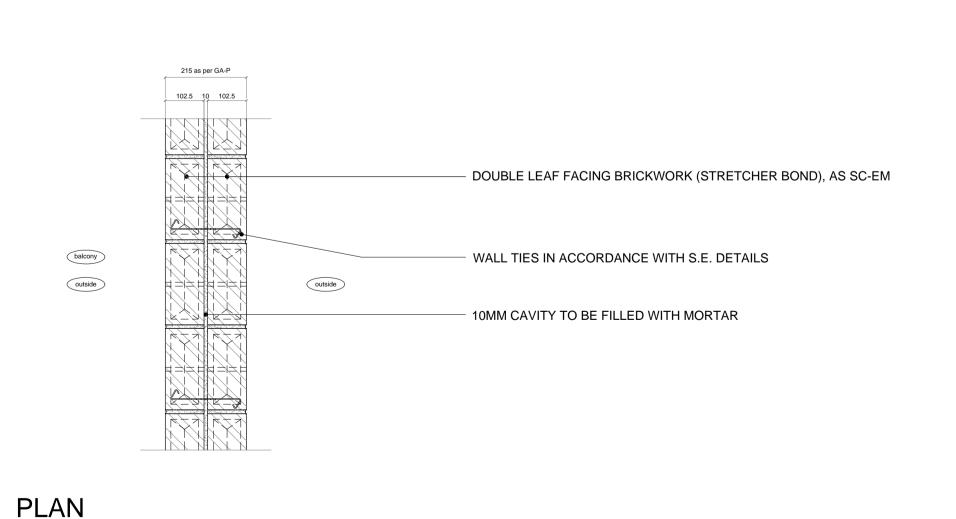

WITH 100MM KNAUF "EARTHWOOL BUILDING SLAB" 3. ALL INSULATING MATERIAL TO HAVE A GLOBAL WARMING POTENTIAL OF LESS THAN 5
- 4. SERVICES RECESSED INTO LGS ZONE TO M&E ENGINEER'S DETAILS.

Block C DETAIL - D-TY-WT-RC1 - External wall

Block C DETAIL - D-TY-WT-RC3 - External wall

Block C DETAIL - D-TY-WT-RC2 - External wall



1. U-VALUE OF 0.14 W/m²K (Ref: 1B118R4D5D Dated 27.08.14) ACHIEVED USING 130mm

ACHIEVED USING 150mm KINGSPAN "Kooltherm K15" INSULATION. 3. LGS ZONE TO BE FILLED WITH 100MM KNAUF "EARTHWOOL BUILDING SLAB" 4. SERVICES RECESSED INTO DRY LINING ZONE TO M&E ENGINEER'S DETAILS.

2. ALTERNATIVE (Ref: 1R118F4C65 DATED 15.08.14) U-VALUE OF U-VALUE OF 0.12 W/m²K

3. ALL INSULATING MATERIAL TO HAVE A GLOBAL WARMING POTENTIAL OF LESS THAN 5

KINGSPAN "Kooltherm K15" INSULATION.



Block C DETAIL - D-TY-WT-RC4 - External wall





## Alan Camp Architects LLP., 88 Union Street, London, SE1 0NW tel: 020 7593 1000. fax 020 7593 1001. mail@alancamp.com



| rev. | date     | description              | issued by | checked by |
|------|----------|--------------------------|-----------|------------|
| C1   | 20.01.16 | First Construction issue | RR        | DWW        |

| Rydon                   |            |           |  |  |  |
|-------------------------|------------|-----------|--|--|--|
| Received                |            |           |  |  |  |
|                         | Initial    | Date      |  |  |  |
| RYDON                   | RA         | 25 Jan 16 |  |  |  |
| Client                  |            |           |  |  |  |
| Status A - No Comments  | <b>X</b>