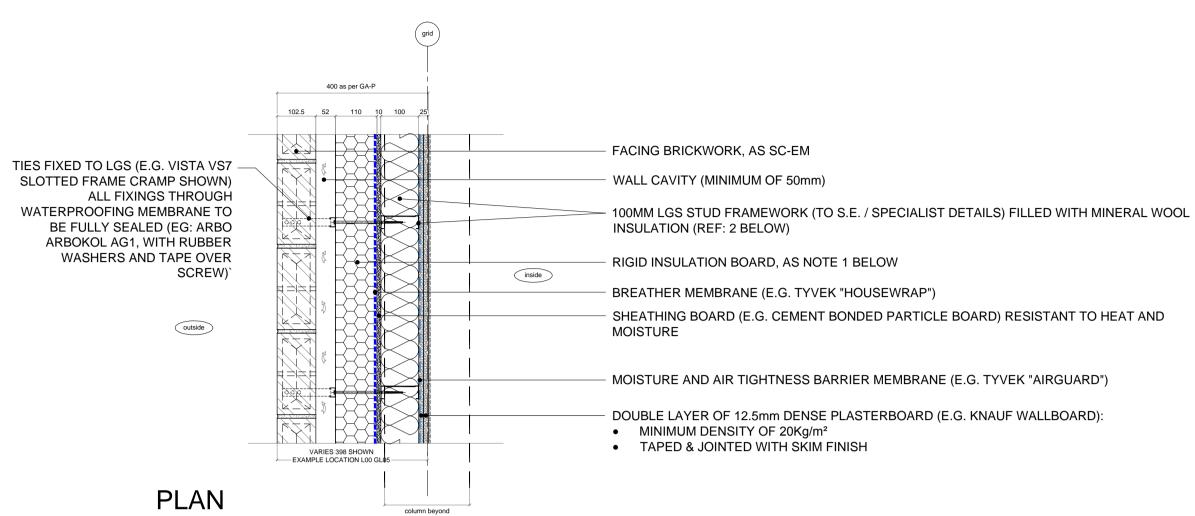

Block C DETAIL - D-TY-WT-RC1 - External wall

Block C DETAIL - D-TY-WT-RC3 - External wall

Block C DETAIL - D-TY-WT-RC2 - External wall

1. U-VALUE OF 0.14 W/m²K (Ref: 1B118R4D5D Dated 27.08.14) ACHIEVED USING 130mm

ACHIEVED USING 150mm KINGSPAN "Kooltherm K15" INSULATION. 3. LGS ZONE TO BE FILLED WITH 100MM KNAUF "EARTHWOOL BUILDING SLAB" 4. SERVICES RECESSED INTO DRY LINING ZONE TO M&E ENGINEER'S DETAILS.

2. ALTERNATIVE (Ref: 1R118F4C65 DATED 15.08.14) U-VALUE OF U-VALUE OF 0.12 W/m²K

- 1. U-VALUE OF 0.12 W/m<sup>2</sup>K (REF: 1R118F4CED DATED 15.08.14) ACHIEVED USING 120MM
- KINGSPAN "KOOLTHERM K15" INSULATION.
- 2. LGS ZONE TO BE FILLED WITH 100MM KNAUF "EARTHWOOL BUILDING SLAB" 3. ALL INSULATING MATERIAL TO HAVE A GLOBAL WARMING POTENTIAL OF LESS THAN 5
- 4. SERVICES RECESSED INTO LGS ZONE TO M&E ENGINEER'S DETAILS.