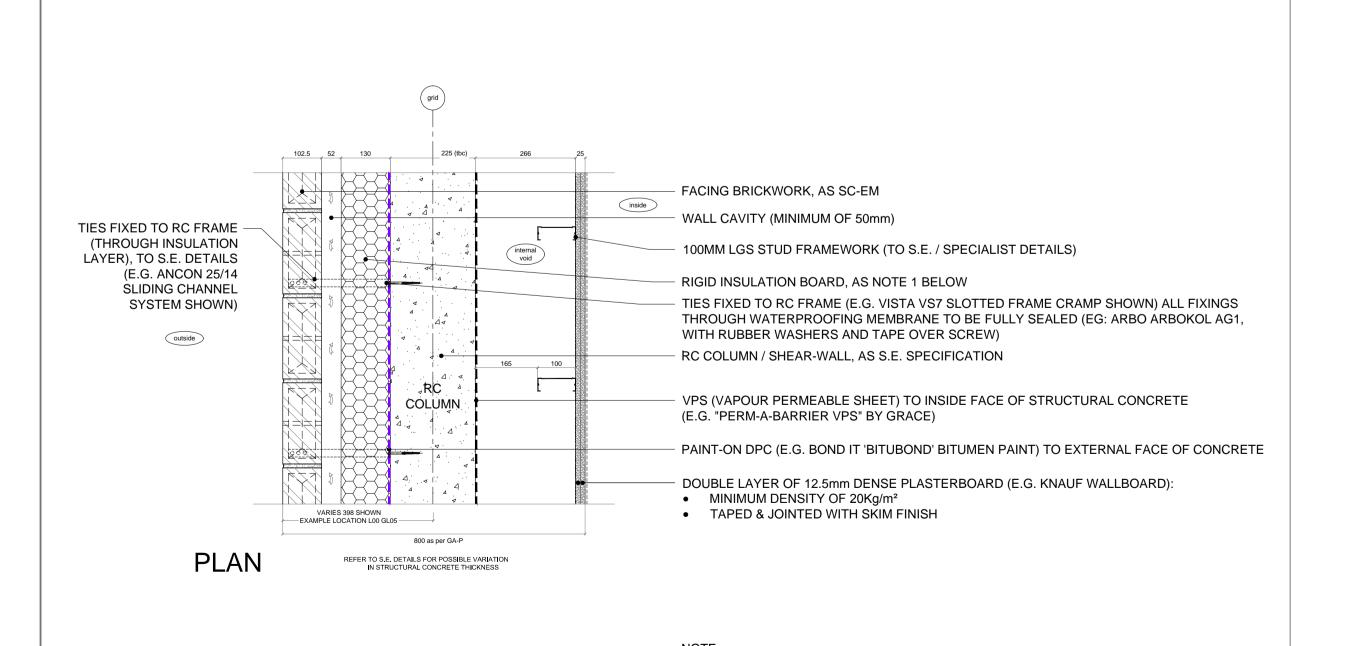

3. ALL INSULATING MATERIAL TO HAVE A GLOBAL WARMING POTENTIAL OF LESS THAN 5

KINGSPAN "Kooltherm K15" INSULATION.

Block C DETAIL - D-TY-WT-RC4 - External wall

Block C DETAIL - D-TY-WT-RC1 - External wall

Block C DETAIL - D-TY-WT-RC3 - External wall

Block C DETAIL - D-TY-WT-RC2 - External wall

1. U-VALUE OF 0.14 W/m²K (Ref: 1B118R4D5D Dated 27.08.14) ACHIEVED USING 130mm