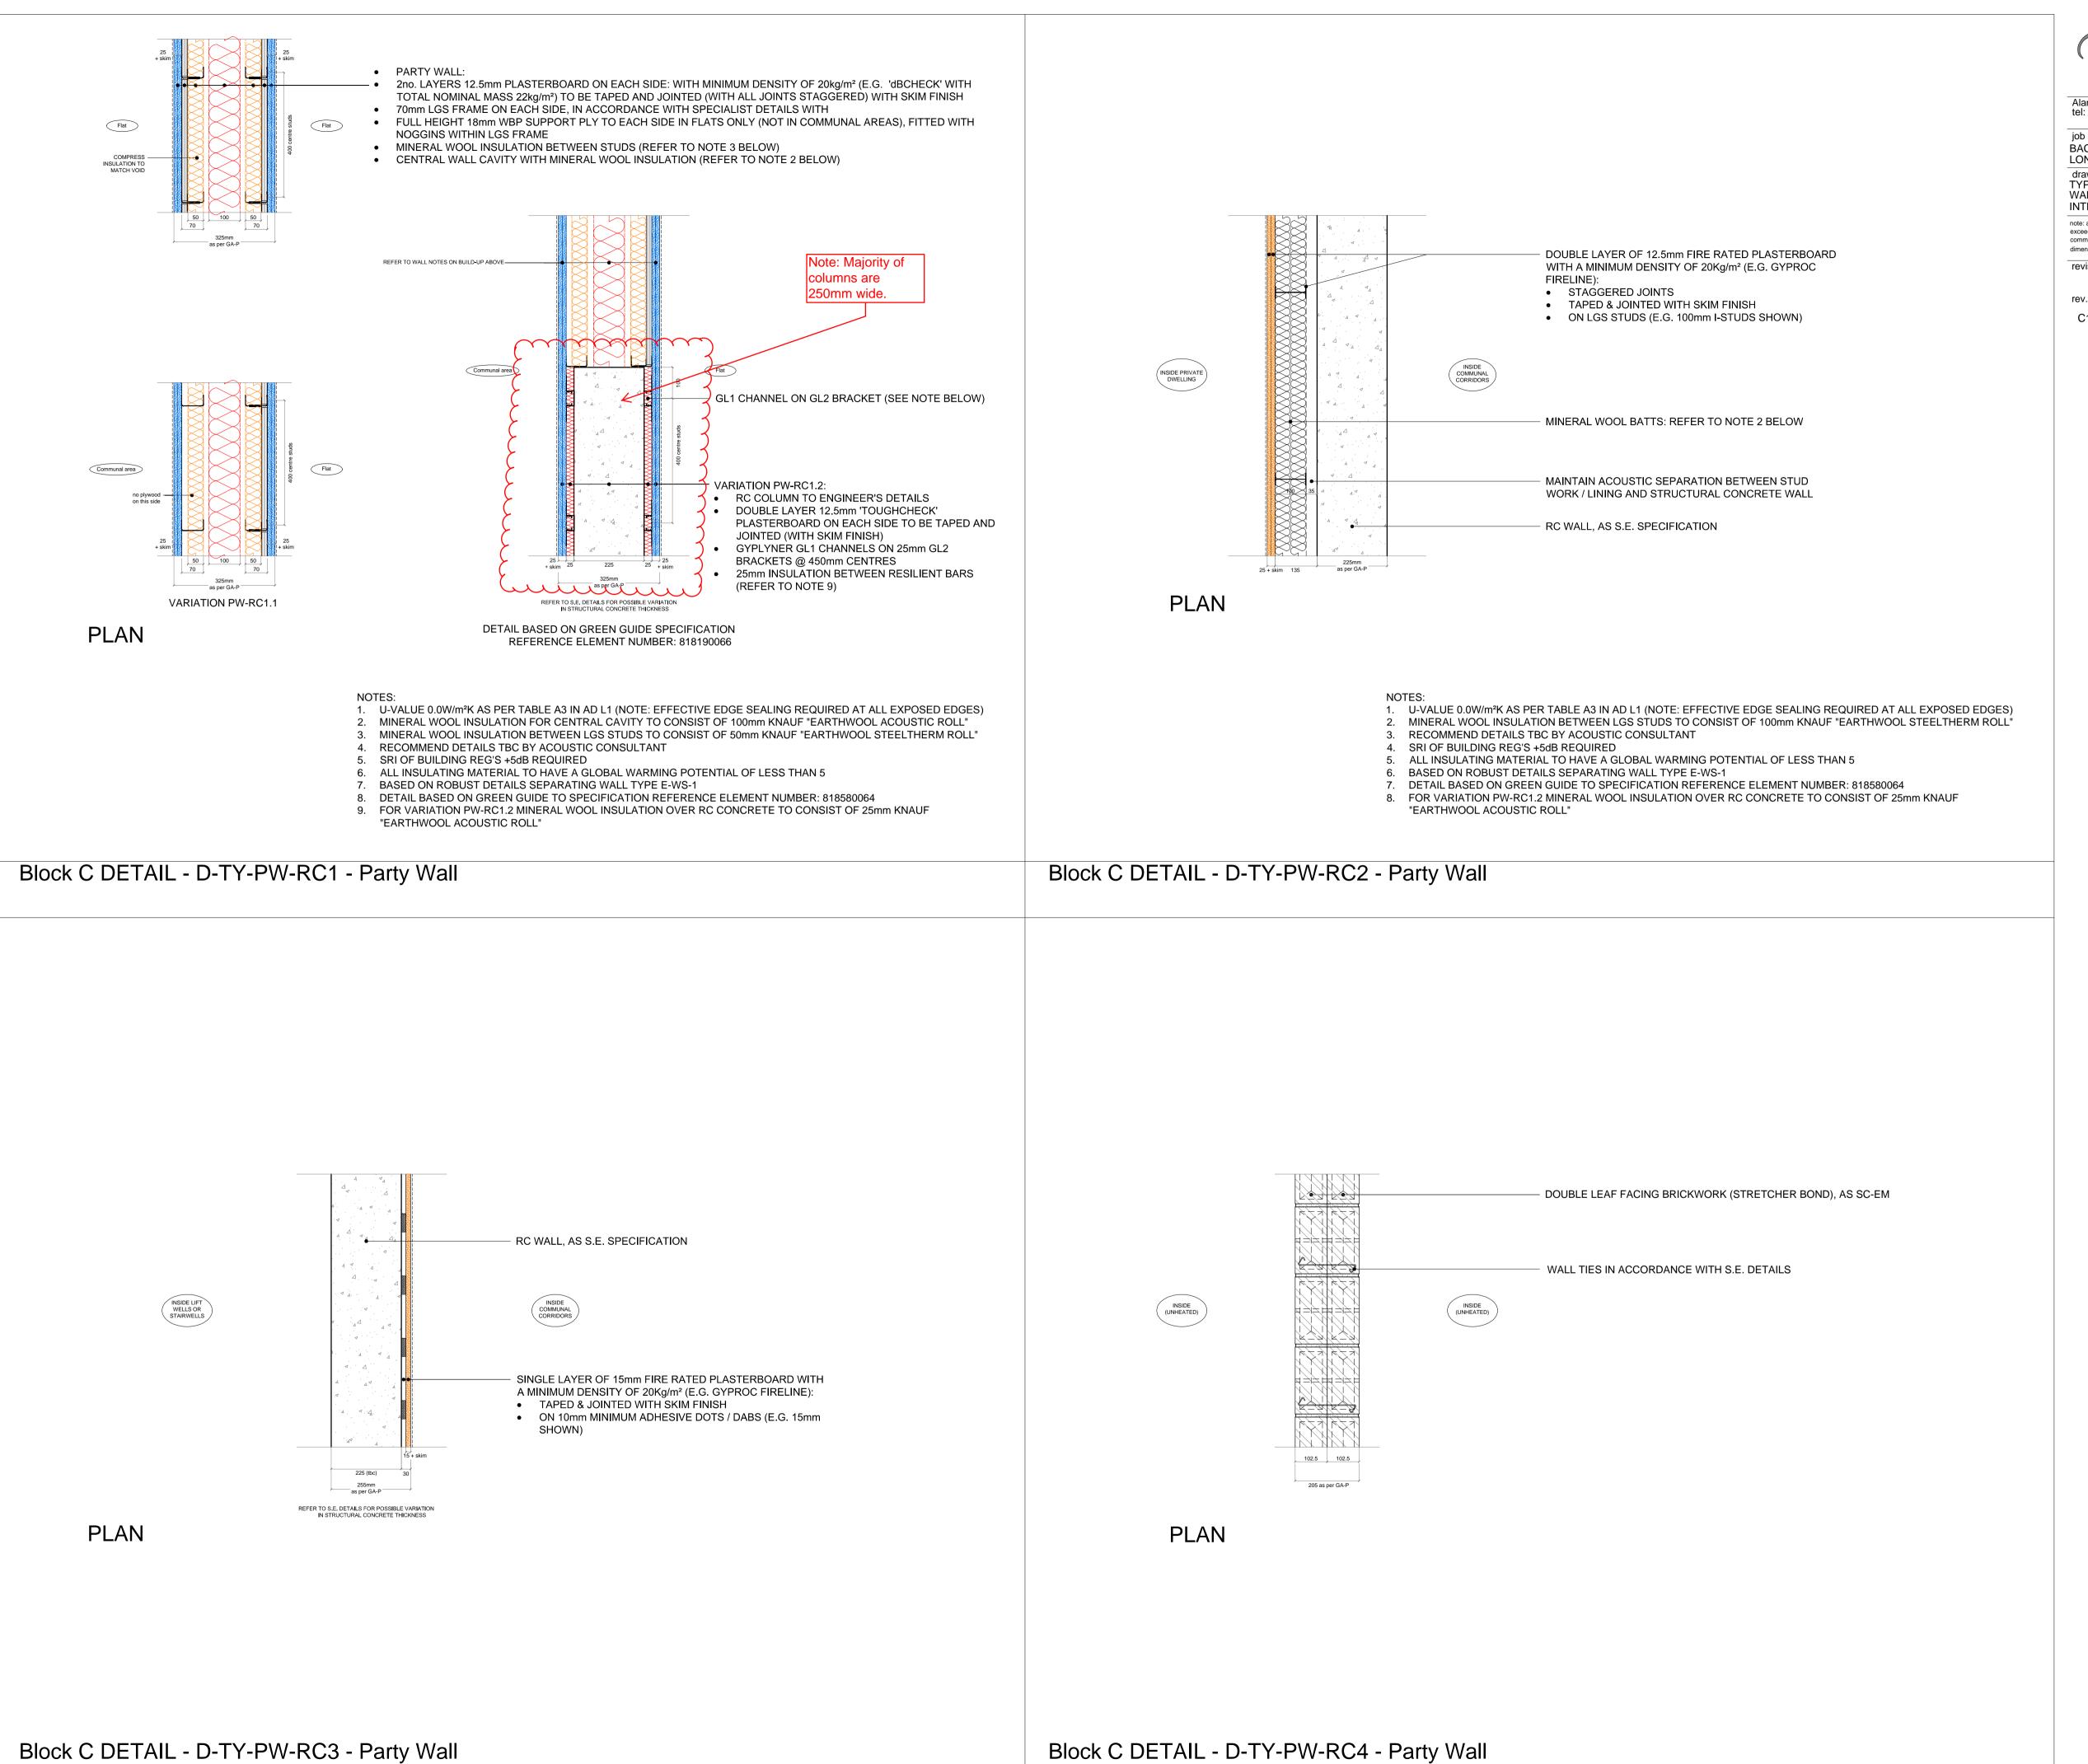

## Alan Camp Architects LLP., 88 Union Street, London, SE1 0NW tel: 020 7593 1000. fax 020 7593 1001. mail@alancamp.com

| job                                                                                                                                                                                | drawn:                    | date:   |
|------------------------------------------------------------------------------------------------------------------------------------------------------------------------------------|---------------------------|---------|
| BACTON LOW RISE<br>LONDON NW5                                                                                                                                                      | (JSA)                     | 01.16   |
| drawing TYPICAL BLOCK C DETAILS                                                                                                                                                    | scale:                    | job no: |
| WALL TYPES INTERNAL PARTY WALLS                                                                                                                                                    | 1 :10 @ A1<br>1 : 20 @ A3 | 1952    |
| note: all dimensions to be checked on site before commencement of the work. if this drawing exceeds the quantities in any way the architects are to be informed before the work is | drawing no.               | rev.    |
| commenced, for all other purposes other than planning application purposes do not scale. use dimensions, this drawing is copyright.                                                | D-TY-PW<br>RC1 to RC4     | as belo |
| revisions                                                                                                                                                                          |                           | •       |