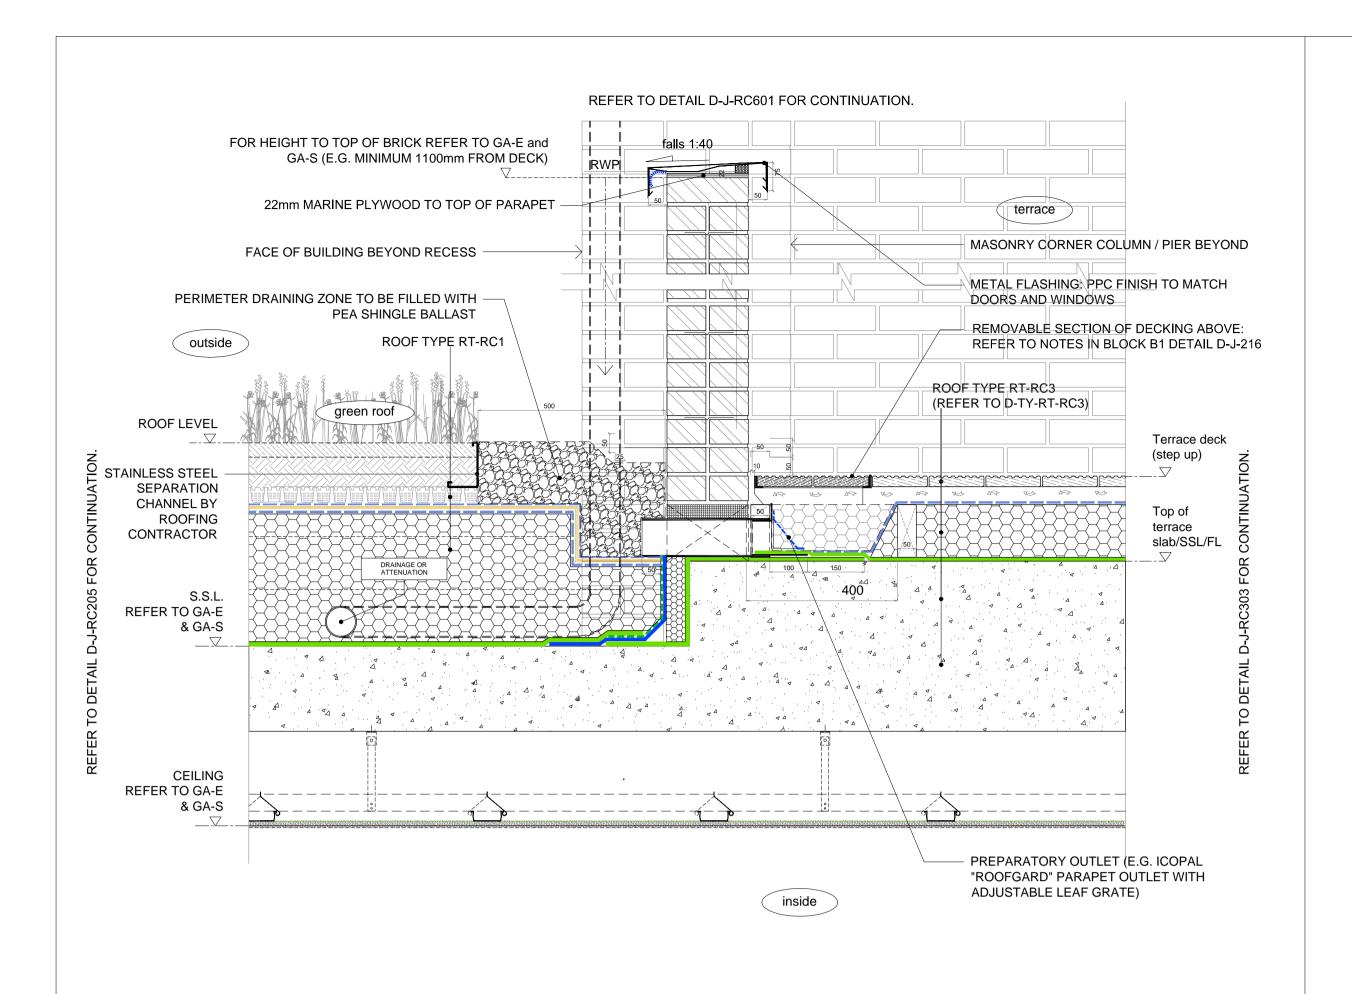

## INOT USED

DETAIL - Block C - D-J-RC605 - SECTION - Terrace balustrade / Roof (L01 GL CC-05)

DETAIL - Block C - D-J-RC606

## INOT USED

## INGT USED





Alan Camp Architects LLP., 88 Union Street, London, SE1 0NW tel: 020 7593 1000. fax 020 7593 1001. mail@alancamp.com

| - 1 |                                                                                                                                                                                                                                                                                                                       |                                          |                 |
|-----|-------------------------------------------------------------------------------------------------------------------------------------