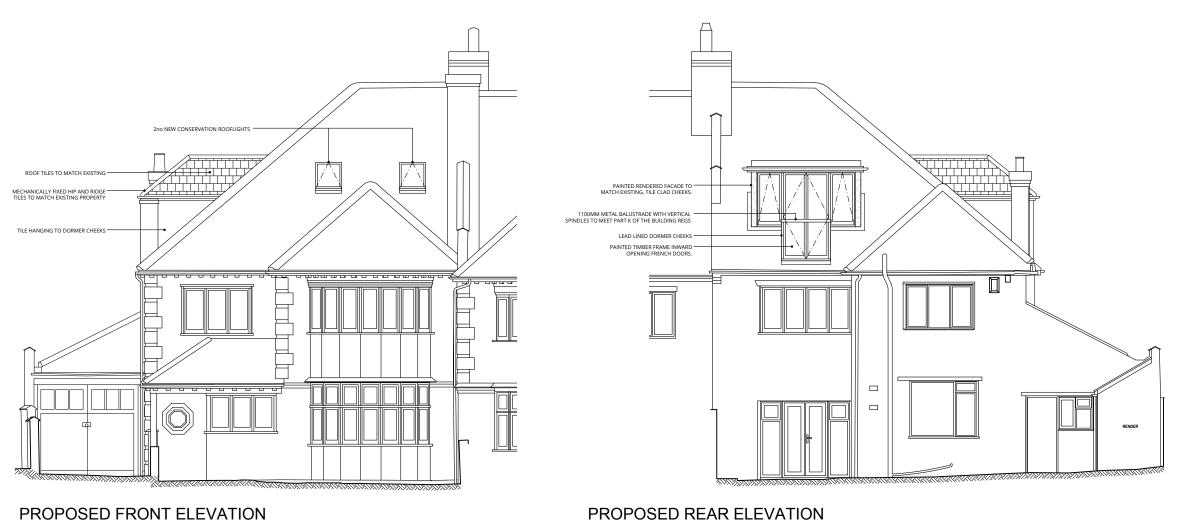

# PROPOSED REAR ELEVATION

1:100

Scale 1:100



## PROPOSED FLANK ELEVATION

Scale 1:100



# Notes:

- Dimensions are to be checked on site before fabrication and construction
- Any discrepancies are to be immediately notified to the architects
- Structural measurements are to be taken from the structural engineers drawings
- Do not scale
- Copyright reserved by GMA

- MINOR AMENDMENTS WINDOW 06.06.16 NOTATION
- MINOR AMENDMENTS TO DORMER WINDOW POSITION

DESCRIPTION

DATE

26.05.16

DRAWING ISSUE STATUS

## **GMA ARCHITECTURE**

Architects and Designers

UK House 82 Heath Road Twickenham TW1 4BA Telephone 020 8891 5959 Fax 020 8607 9933 www.gmaarchitecture.co.uk

Client

**OLIVER RODGER** 

3 MENELIK ROAD LONDON NW2 3RS

Drawing PROPOSED ELEVATIONS

|     | Scale    | Date   | Drawn