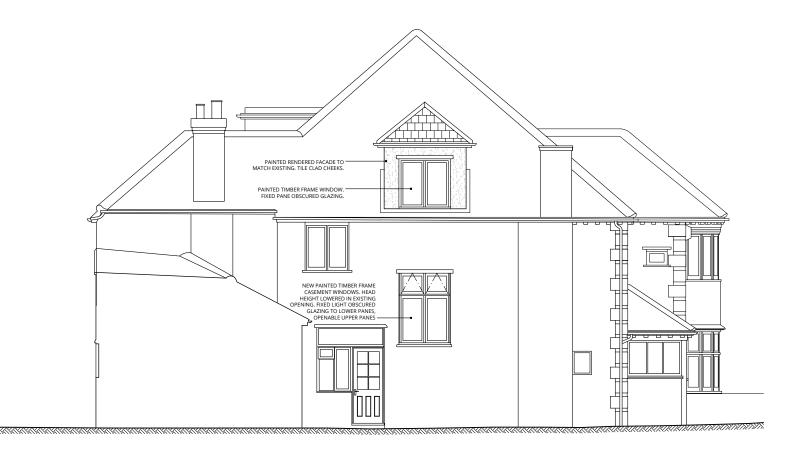

# PROPOSED REAR ELEVATION

1:100

Scale 1:100



## PROPOSED FLANK ELEVATION

Scale 1:100



# Notes:

- Dimensions are to be checked on site before fabrication and construction
- Any discrepancies are to be immediately notified to the architects
- Structural measurements are to be taken from the structural engineers drawings
- Do not scale
- Copyright reserved by GMA

- MINOR AMENDMENTS WINDOW 06.06.16 NOTATION
- MINOR AMENDMENTS TO DORMER WINDOW POSITION

DESCRIPTION

DATE

26.05.16

DRAWING ISSUE STATUS

## **GMA ARCHITECTURE**

Architects and Designers

UK House 82 Heath Road Twickenham TW1 4BA Telephone 020 8891 5959 Fax 020 8607 9933 www.gmaarchitecture.co.uk

Client

**OLIVER RODGER** 

3 MENELIK ROAD LONDON NW2 3RS

Drawing PROPOSED ELEVATIONS

|     | Scale    | Date   | Drawn  | Checked |    |  |  |
|-----|----------|--------