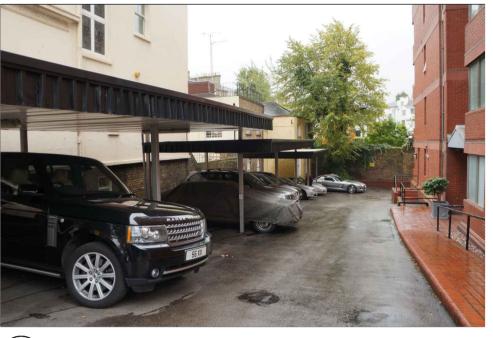

## PASCALL +WATSON

5 Carlson Court 116 Putney Bridge Road London SW15 2NQ +44 (0)20 8874 1311 www.pascalls.co.uk

Project Name
23 PRINCE ALBERT ROAD

EXISTING SITE VIEWS

| Discipline                |               |          | Projec  | Project Phase        |  |
|---------------------------|---------------|----------|---------|----------------------|--|
| Architecture              |               |          | STA     | STAGE D              |  |
| Drawing Originator        |               |          | Origina | Originator's Job No. |  |
| Pascall+Watson architects |               |          | 4731    | 4731                 |  |
| Checked By                | Checked Date  | Drawn By | •       | Drawn Date           |  |
|                           | 07.03.13      |          |         | 07.03.13             |  |
| Approved By               | Approval Date | Scale    |         |                      |  |
|                           | -             | N/A      |         |                      |  |