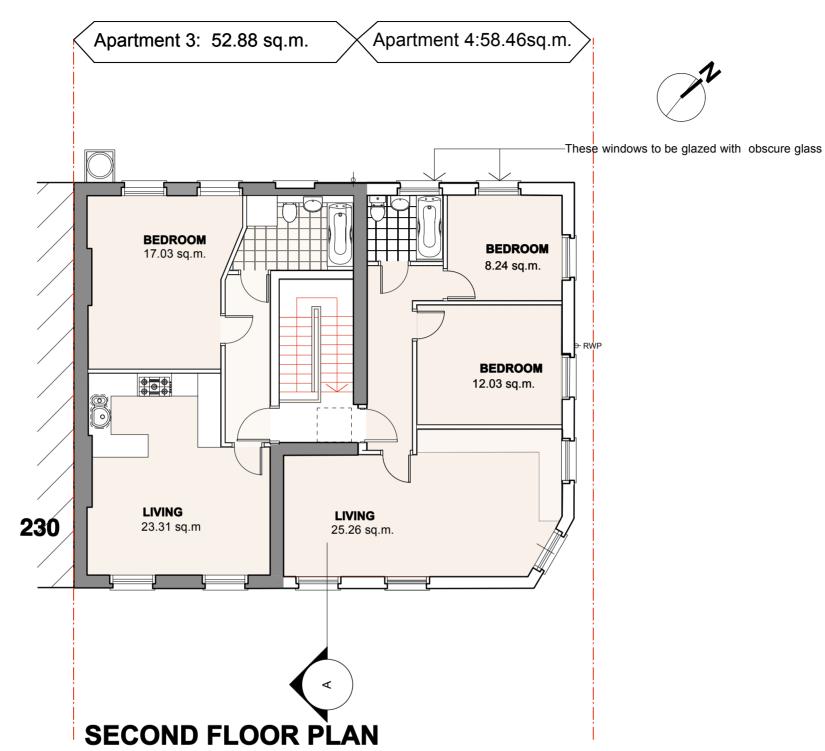

## **LEGEND**

Existing retained

New work

ALL GIVEN FLOOR AREAS INCLUDE INTERNAL PARTITIONS AND CHIMNEY BREAST, BUT EXCLUDE EXTERNAL WALLS.

125.26 sq.m. gross floor area

## 228 BELSIZE ROAD NW6 4BT

Proposed Second Floor Plan

CLIENT:
Peter Illić Esq.

SCALE:
1:100 (@A3)
DRAWING NO:

2014/228BP/ P4

Title:

50 Bernard Avenue
London W13 9TG

tel: 020 8579 5931