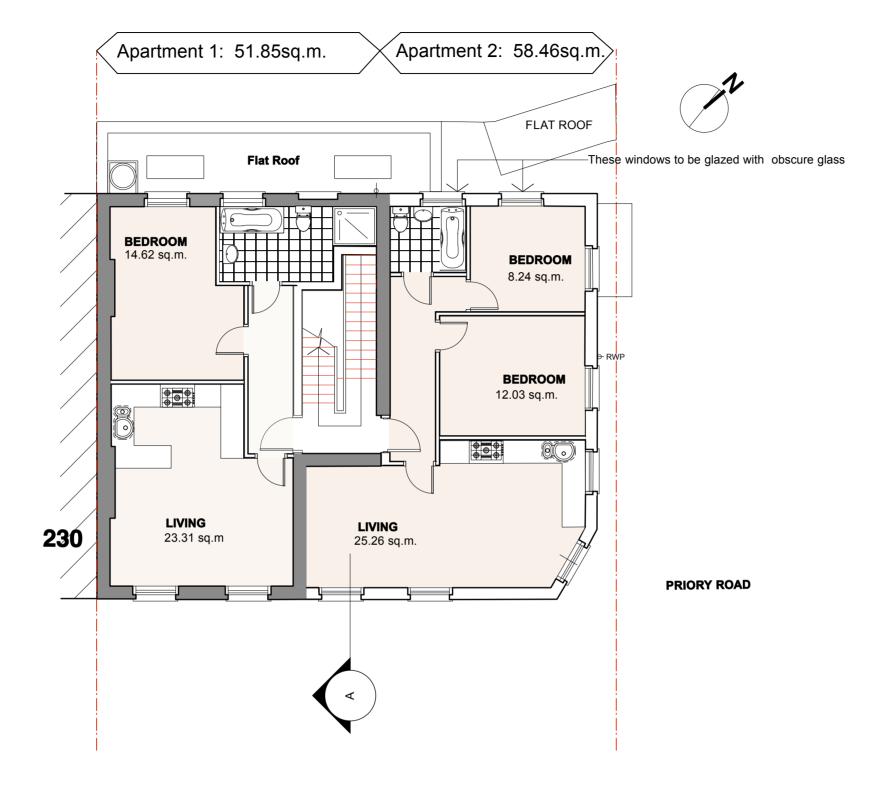

#### **LEGEND**

Existing retained

New work

ALL GIVEN FLOOR AREAS INCLUDE INTERNAL PARTITIONS AND CHIMNEY BREAST, BUT EXCLUDE EXTERNAL WALLS.

# **FIRST FLOOR PLAN**

125.26 sq.m. gross floor area

## **PLANNING ISSUE**

C (May 2016) Further amendments to comply with Planing officers requests B (Jan 2016) Obscure glass added to windows of apartments 2 & 4 in accordance with Planning Officer' request.

### 228 BELSIZE ROAD NW6 4BT

Proposed First Floor Plan

CLIENT:
Peter Ilić Esq.
SCALE:
1:100 (@A3)
DRAWNING NO:

2014/228BP/ P3

C

THE COLUMN TO SET IN THE PROPERTY OF TH