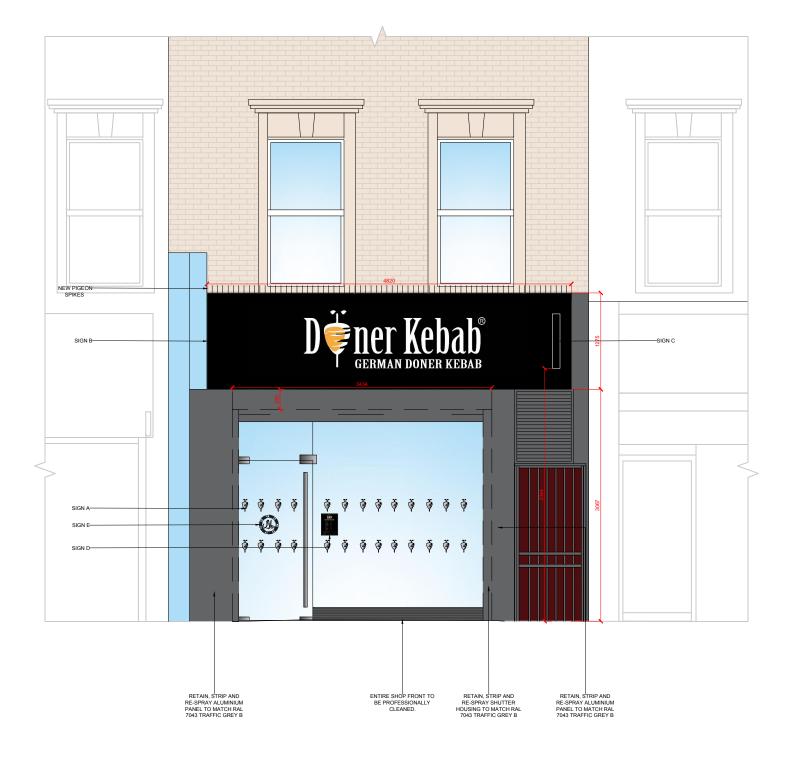

## PROPOSED ELEVATION 1:50 @ A3

GENERAL NOTES

- GENERAL NOTES

  ALL WORKS WITHIN THIS DOCUMENT TO BE INSTALLED/CARRIED OUT IN COMPLIANCE WITH THE LATEST BUILDING REGULATIONS AND BRITISH STANDARDS.

  PRINCIPAL CONTRACTOR MUST CHECK AND VERIFY ALL ON SITE DIMENSIONS PRIOR TO MANUFACTURE/INSTALLATION AND MUST REPORT ANY DISCREPANCIES BACK TO RETAIL DESIGN SOLUTIONS, FAILURE TO DO SO WILL BE AT THE PRINCIPAL CONTRACTORS EXPENSE.

## **PROPOSED EXTERNAL ELEVATIONS**

DRG NO

1:50 @ A3

DATE 27.04.16

CLIENT

DRAWN BY

The Mill Store, Foundry Lane, Earls Colne, Essex, CO6 2SB Tel. 01787 224878

SCALE BAR - 1:50 @ A3