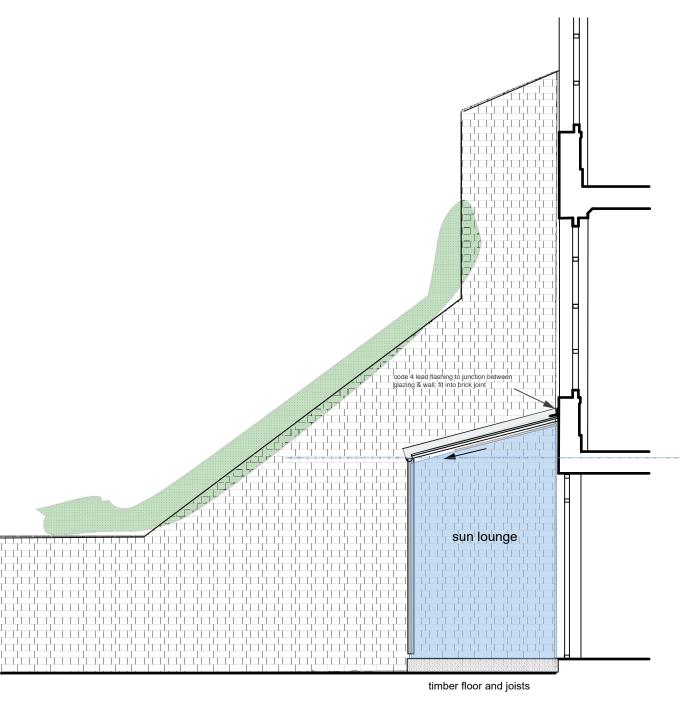

## **SECTION G-G PROPOSED**

- proprietary glass sun room with 4no. full width sliding single glass doors to front, fixed glass panels to side and glass roof with undermounted awning.
- structural aluminium frame and awning. frame colour "slate" RAL quartz grey 7039
- permanent roof vents
- integrated rainwater gutter and downpipe to existing gulley

new glazed door to match original white painted wood door - door to fit width and height of original door.