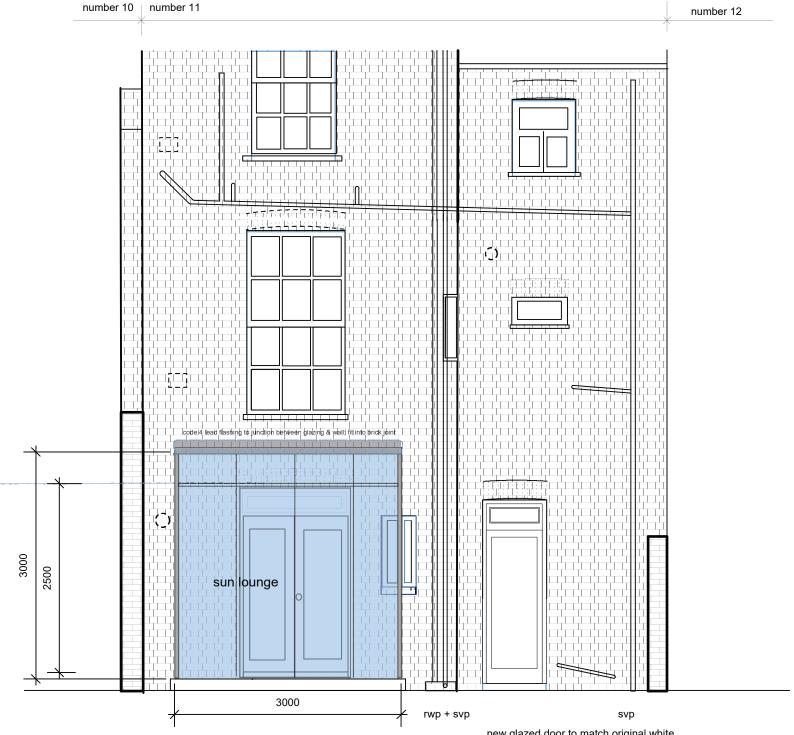

## **SECTION G-G PROPOSED**

- proprietary glass sun room with 4no. full width sliding single glass doors to front, fixed glass panels to side and glass roof with undermounted awning.
- structural aluminium frame and awning. frame colour "slate" RAL quartz grey 7039
- permanent roof vents
- integrated rainwater gutter and downpipe to existing gulley

new glazed door to match original white painted wood door - door to fit width and height of original door.

## AS PROPOSED

| PROJECT | 11A Gloucester Crescent NW1 7DS    | SCALE<br>1:50 @A3 | DRAWING NO. 3373 / 11 |
|---------|------------------------------------|-------------------|-----------------------|
| DRAWING | Proposed rear elevation/section GG | DATE January 2016 | REVISION A            |