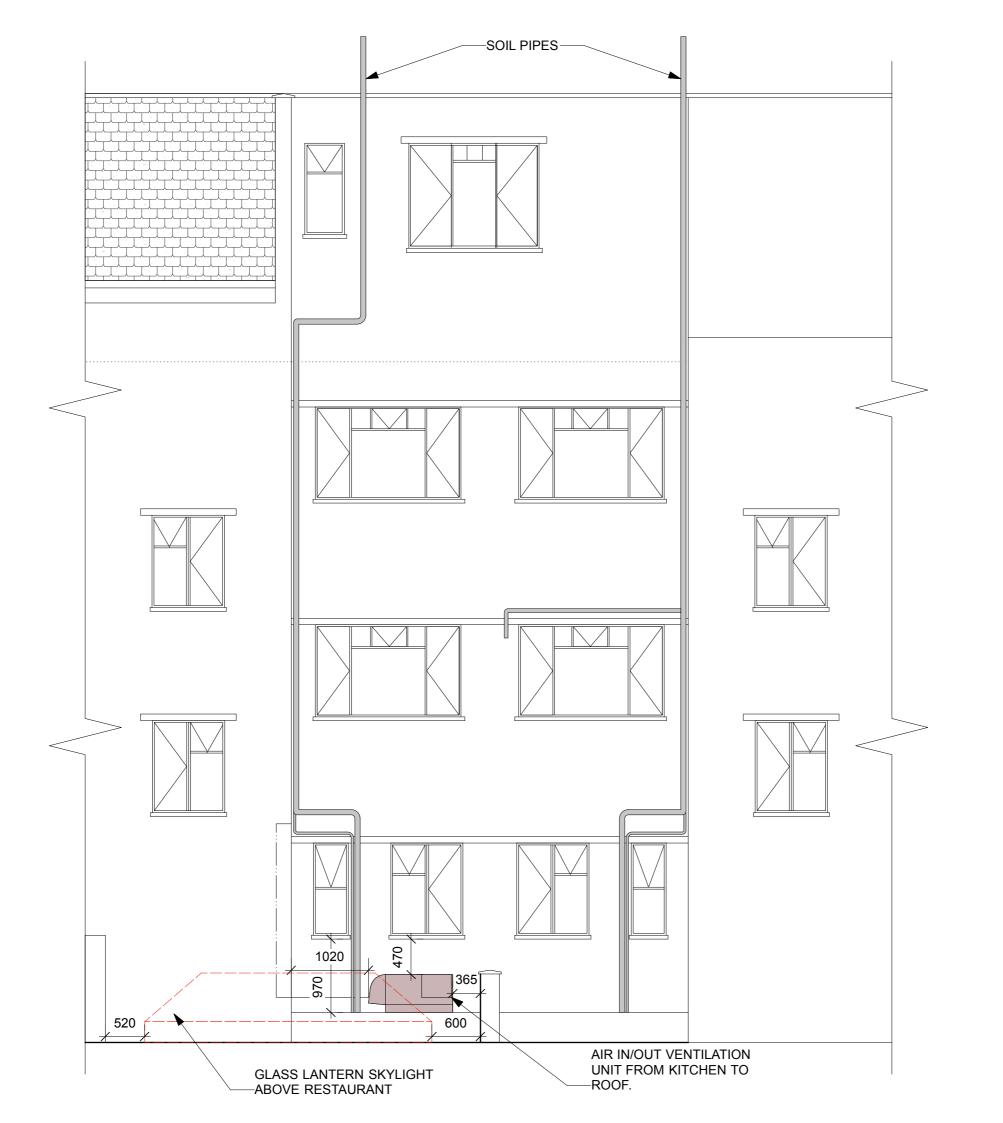

### TONIK.

208 Bermondsey Street London SE1 3TQ Tel: 0207 378 9670 www.tonikassociates .co.uk

CLIENT:

LUTHER

PROJECT:
RESTAURANT EXTRACTION

DUCT PLANNING

DRAWING NAME:

EXTERIOR FRONT ELEVATION

# TONIK.

208 Bermondsey Street London SE1 3TQ Tel: 0207 378 9670 www.tonikassociates .co.uk

CLIEN I:

LUTHER

RESTAURANT EXTRACTION DUCT PLANNING

DRAWING NAME:

AIR INTAKE

— AIR OUT-TAKE