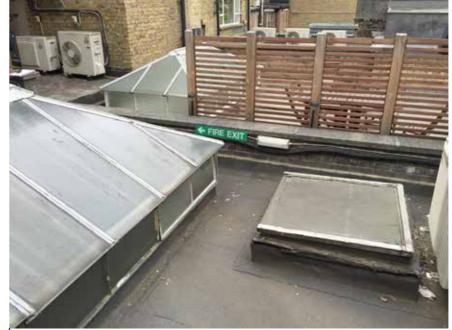

FIRE ESCAPE STAIRS

**ROOF VENTILATION** UNIT

ROOF SKYLIGHT

FIRE ESCAPE STAIRS

GENERAL NOTES:
DO NOT SCALE OFF THIS DRAWING. ALL SETTING OUT & DIMENSIONS TO BE CHECKED ON SITE.

ALL LEVELS TO BE CHECKED ON SITE & REFER TO ORDNANCE DATUM NEWLYN. THIS DRAWING MUST BE READ IN CONJUNCTION WITH THE RELEVANT SPECIFICATION CLAUSES.

THIS DRAWING MUST NOT BE USED FOR LAND TRANSFER PURPOSES.

ALL JOINERY SETTING OUT RODS TO BE APPROVED BY THE DESIGNERS PRIOR TO MANUFACTURE.

2011 TONIK ASSOCIATES LTD.

DRAWINGS DESIGN INTENT ONLY NOT FOR CONSTRUCTION