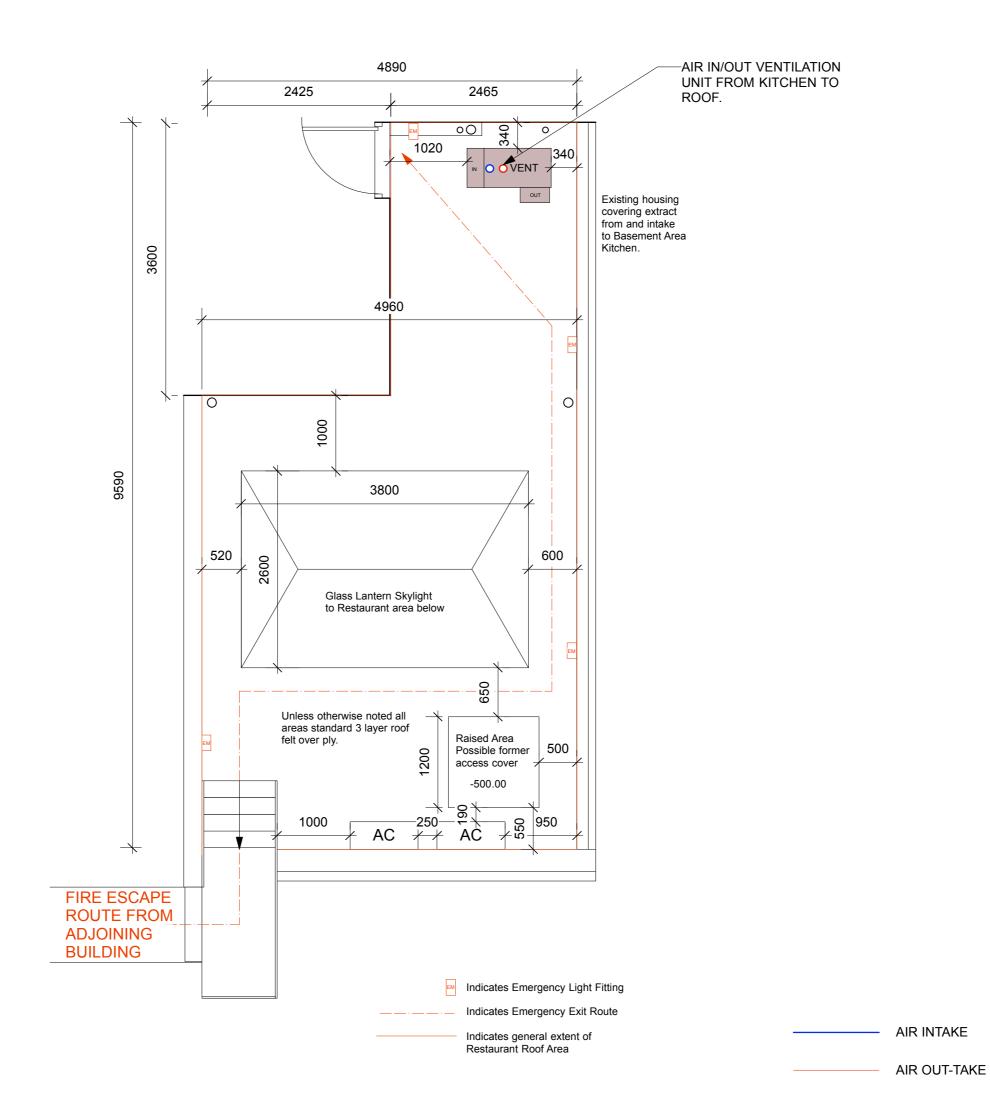

#### TONIK.

208 Bermondsey Street London SE1 3TQ Tel: 0207 378 9670 www.tonikassociates .co.uk

CLIENI:

LUTHER

RESTAURANT EXTRACTION
DUCT PLANNING

DRAWING NAME:

ROOF PLAN ELEVATION

 SCALE:
 DATE:
 DRG BY

# TONIK.

208 Bermondsey Street London SE1 3TQ Tel: 0207 378 9670 www.tonikassociates .co.uk

CLIEN I:

LUTHER

RESTAURANT EXTRACTION DUCT PLANNING

DRAWING NAME:

AIR INTAKE

— AIR OUT-TAKE