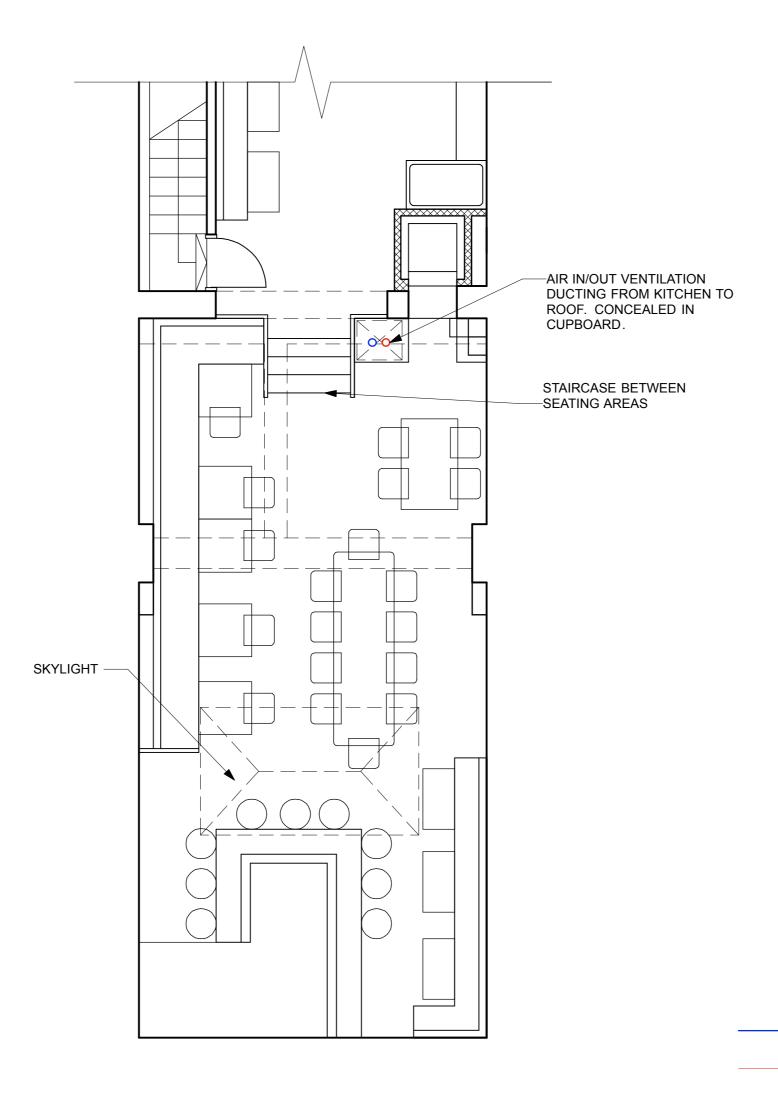

# TONIK.

208 Bermondsey Street London SE1 3TQ Tel: 0207 378 9670 www.tonikassociates .co.uk

CLIEN I:

LUTHER

RESTAURANT EXTRACTION DUCT PLANNING

DRAWING NAME:

AIR INTAKE

— AIR OUT-TAKE

GROUND FLOOR PLAN ELEVATION

SCALE: DATE: 1:50 26.05.16

used for any purpose without the written permit Tonik Associates Ltd.
All dimensions to be checked on site.
Do not scale from this drawing.
Copyright 0 CR