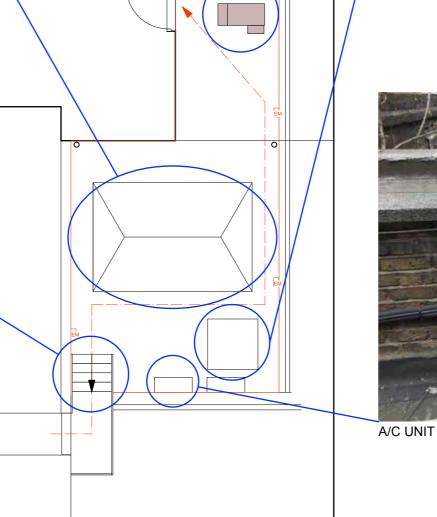

FIRE ESCAPE STAIRS

**ROOF VENTILATION** UNIT

ROOF SKYLIGHT

FIRE ESCAPE STAIRS

GENERAL NOTES:
DO NOT SCALE OFF THIS DRAWING. ALL SETTING OUT & DIMENSIONS TO BE CHECKED ON SITE.

ALL LEVELS TO BE CHECKED ON SITE & REFER TO ORDNANCE DATUM NEWLYN. THIS DRAWING MUST BE READ IN CONJUNCTION WITH THE RELEVANT SPECIFICATION CLAUSES.

# TONIK.

208 Bermondsey Street London SE1 3TQ Tel: 0207 378 9670 www.tonikassociates .co.uk

CLIENT:

LUTHER

RESTAURANT EXTRACTION DUCT PLANNING

DRAWING NAME:

ROOF REFERENCE IMAGES

SCALE: