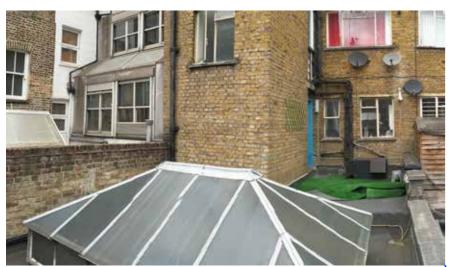

FIRE ESCAPE STAIRS

**ROOF VENTILATION** UNIT

ROOF SKYLIGHT

FIRE ESCAPE STAIRS

GENERAL NOTES:
DO NOT SCALE OFF THIS DRAWING. ALL SETTING OUT & DIMENSIONS TO BE CHECKED ON SITE.

ALL LEVELS TO BE CHECKED ON SITE & REFER TO ORDNANCE DATUM NEWLYN. THIS DRAWING MUST BE READ IN CONJUNCTION WITH THE RELEVANT SPECIFICATION CLAUSES.

THIS DRAWING MUST NOT BE USED FOR LAND TRANSFER PURPOSES.

ALL JOINERY SETTING OUT RODS TO BE APPROVED BY THE DESIGNERS PRIOR TO MANUFACTURE.

2011 TONIK ASSOCIATES LTD.

DRAWINGS DESIGN INTENT ONLY NOT FOR CONSTRUCTION