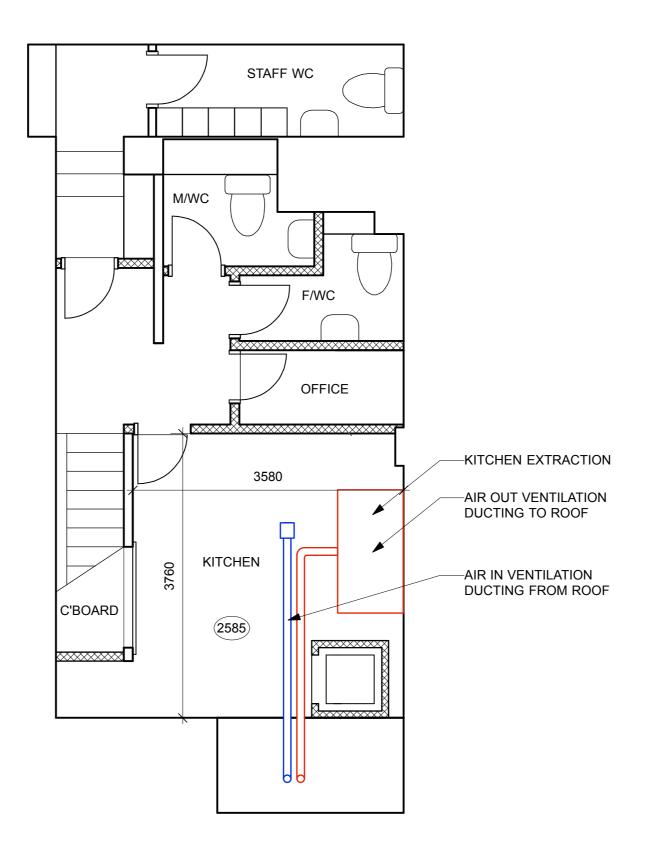

# TONIK.

208 Bermondsey Street London SE1 3TQ Tel: 0207 378 9670 www.tonikassociates .co.uk

CLIEN I:

LUTHER

RESTAURANT EXTRACTION DUCT PLANNING

DRAWING NAME:

AIR INTAKE

— AIR OUT-TAKE

GROUND FLOOR PLAN ELEVATION

SCALE: DATE: 1:50 26.05.16

used for any purpose without the written permit Tonik Associates Ltd.
All dimensions to be checked on site.
Do not scale from this drawing.
Copyright 0 CR

SCALE: DATE: 1:50 26.05.16

Tonik Associates Ltd.
All dimensions to be checked on site.
Do not scale from this drawing.
Copyright 6

CR

DRAWING NO: REV:

5 A

- AIR INTAKE

AIR OUT-TAKE

GENERAL NOTES:
DO NOT SCALE OFF THIS DRAWING. ALL SETTING OUT & DIMENSIONS TO BE CHECKED ON SITE.