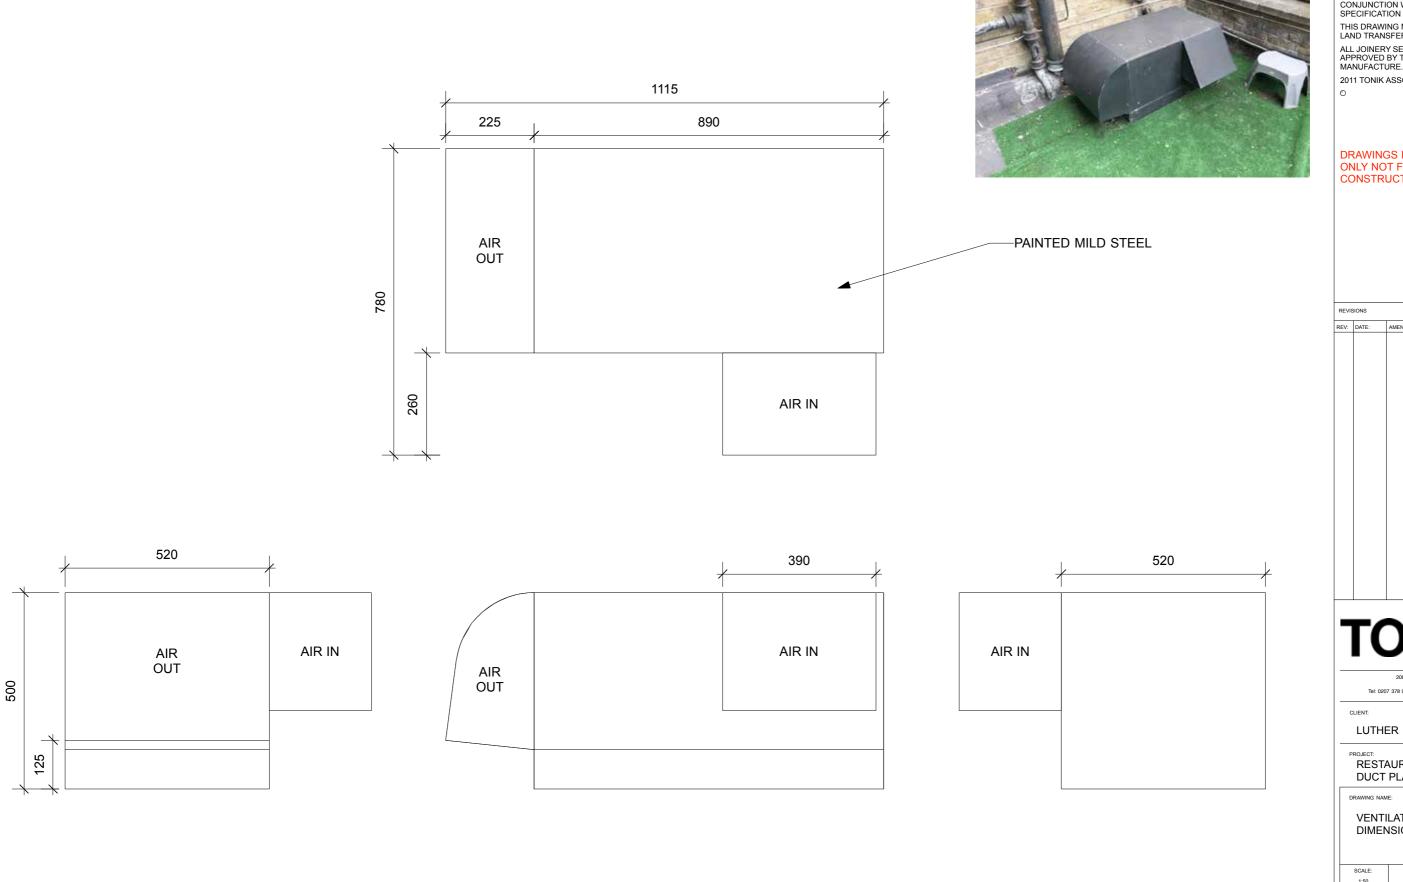

## TONIK.

208 Bermondsey Street London SE1 3TQ Tel: 0207 378 9670 www.tonikassociates .co.uk

RESTAURANT EXTRACTION DUCT PLANNING

VENTILATION UNIT DIMENSIONS

SCALE: 1:50 26.05.16

CR

Α