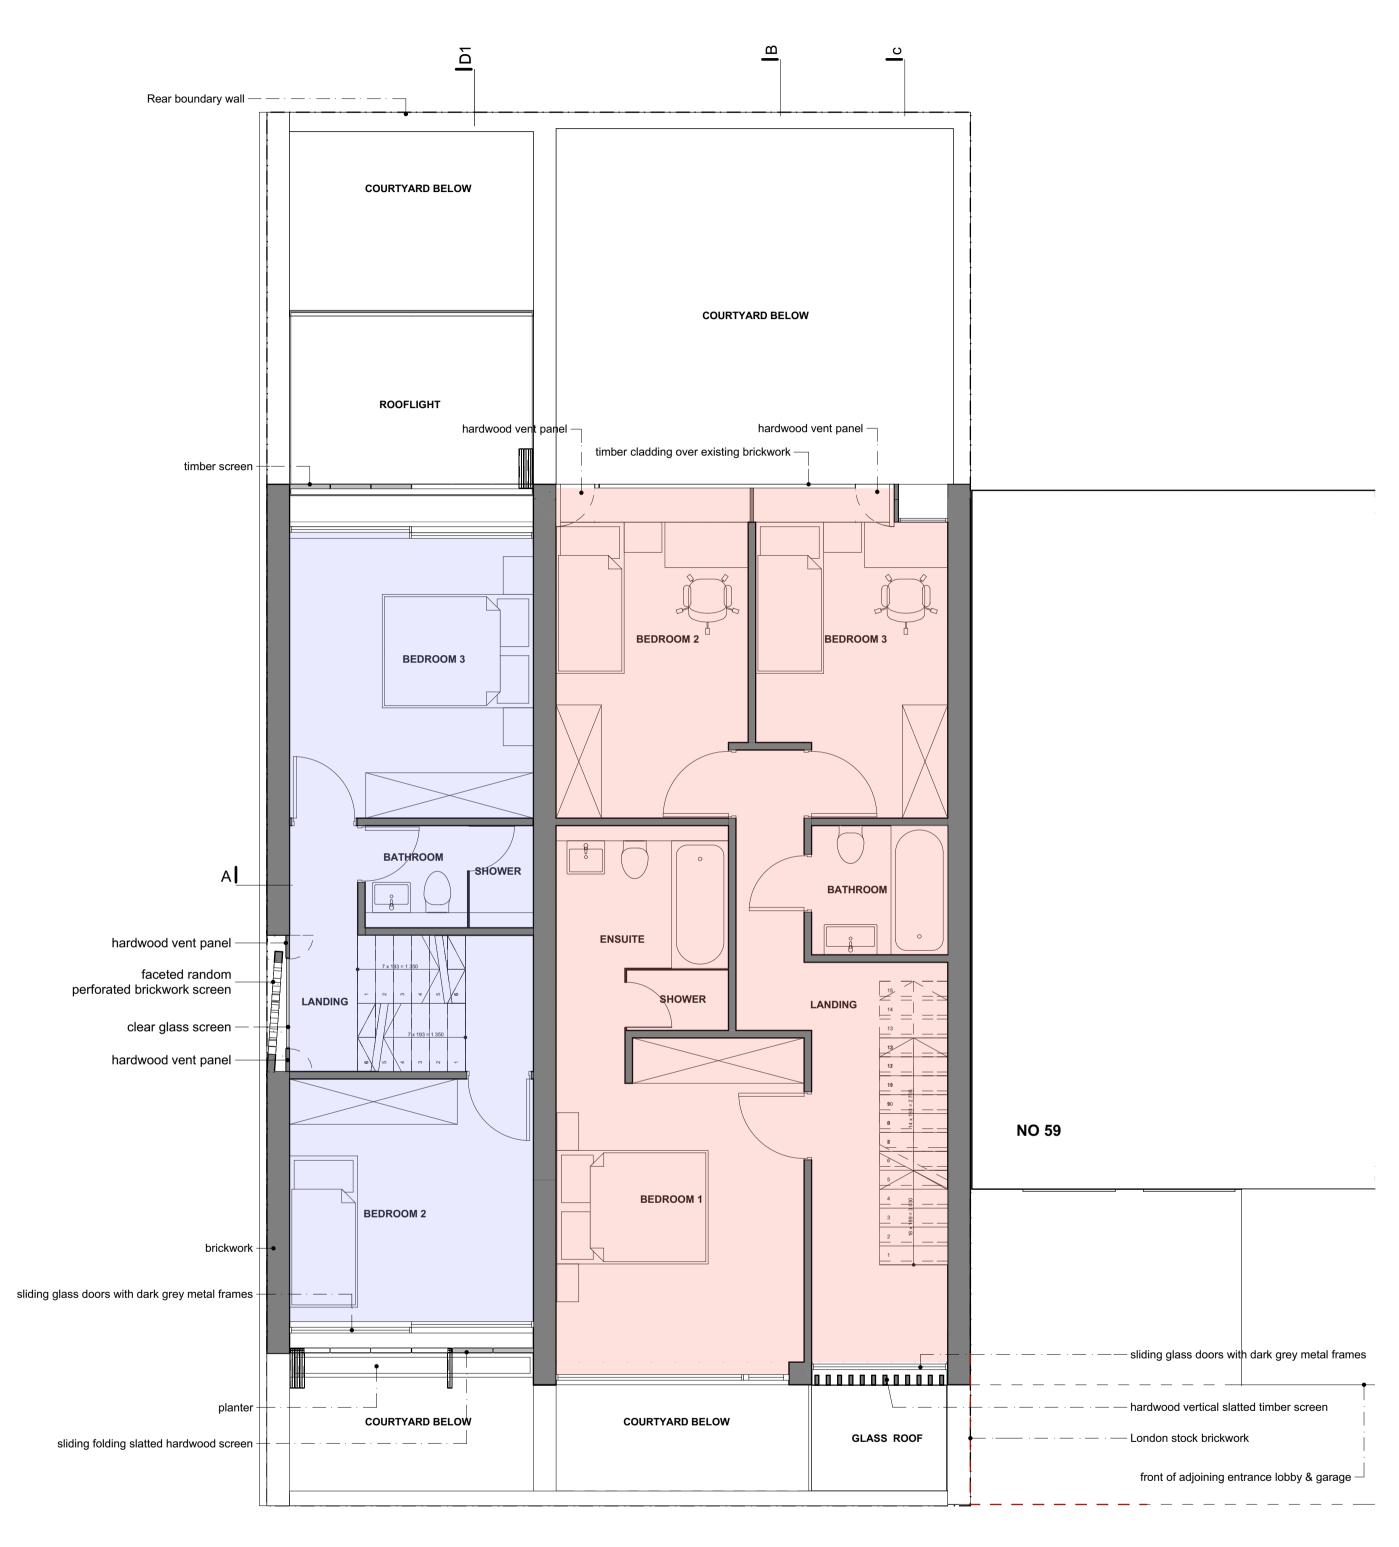

Notes:
This drawing is the property and copyright of John Kerr Associates. and written consent must be obtained before divulging to a third party or copying whole or part of the drawing by any method whatsoever.

All dimensions are to be checked on site prior to construction.

All dimensions are to be checked on site prior to construction.

Any discrepancies are to be reported to the architect before works commence.

All dimensions are in millimeters.

Do not scale dimension.

This drawing is to be read in conjuction with the specification and with all relevant consultants'/specialists' drawings and/or documents.

All relevant Statutory Approvals to be obtained before works commence.

revision date comments





PROPOSED FIRST FLOOR PLAN