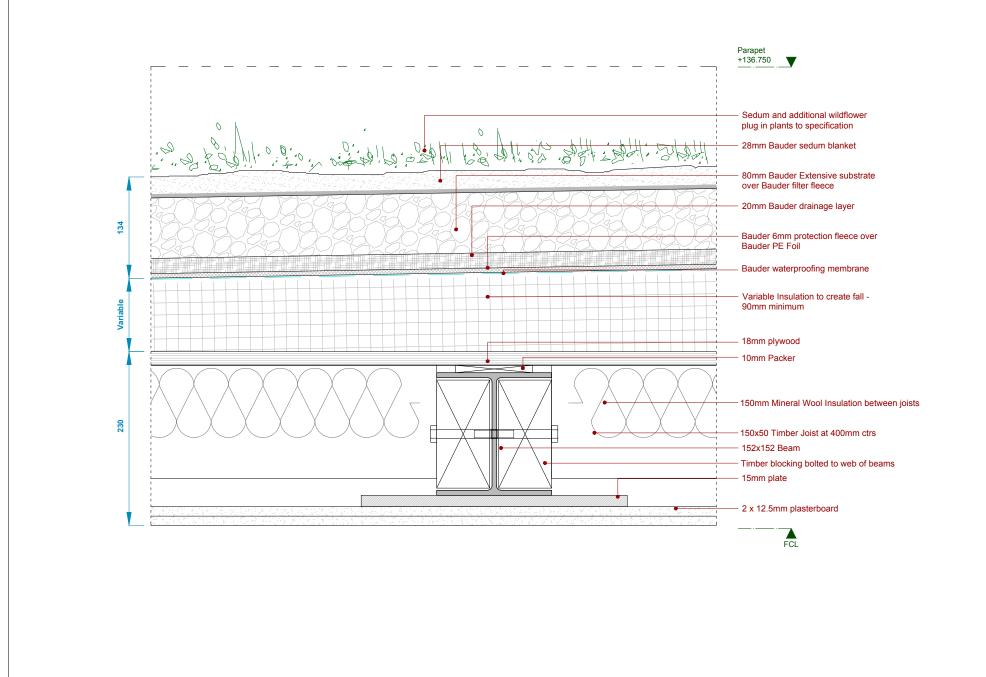

01 Section

NOTES

This drawing is the property of Birds Portchmouth Russum Architects (copyright reserved). This drawing is not to be copied, reproduced, retained or disclosed to any unauthorised person either wholly or in part without the specific consent in writing of Birds Portchmouth Russum Architects.

No dimension to be scaled from drawings
All dimensions to be verified by the contractor before work is commenced
All works in accordance with BS and Manufacturers Specification

|          | Rev:                                                                                                              | Note:                    |                    |         | Date: |
|----------|-------------------------------------------------------------------------------------------------------------------|--------------------------|--------------------|---------|-------|
|          | Project:                                                                                                          |                          | Issue/Date:        |         |       |
| 250mm    | 69 Highgate High Street, London<br>Drowing:<br>Typical Roof Details                                               |                          |                    | 20.5.16 |       |
|          |                                                                                                                   |                          |                    | Status: |       |
|          |                                                                                                                   |                          |                    | Tender  |       |
| <u>C</u> | Drawing<br>HG.                                                                                                    | <sup>No:</sup><br>DT.831 | Scale:<br>1:5 @ A3 | 3       |       |
|          | BIRDS PORTCHMOUTH RUSSUM<br>ARCHITECTS Unit 11, Union Wharf<br>23 Wenlock Read, London N1 75B<br>t. 020 7253 8205 |                          |                    |         | 3     |