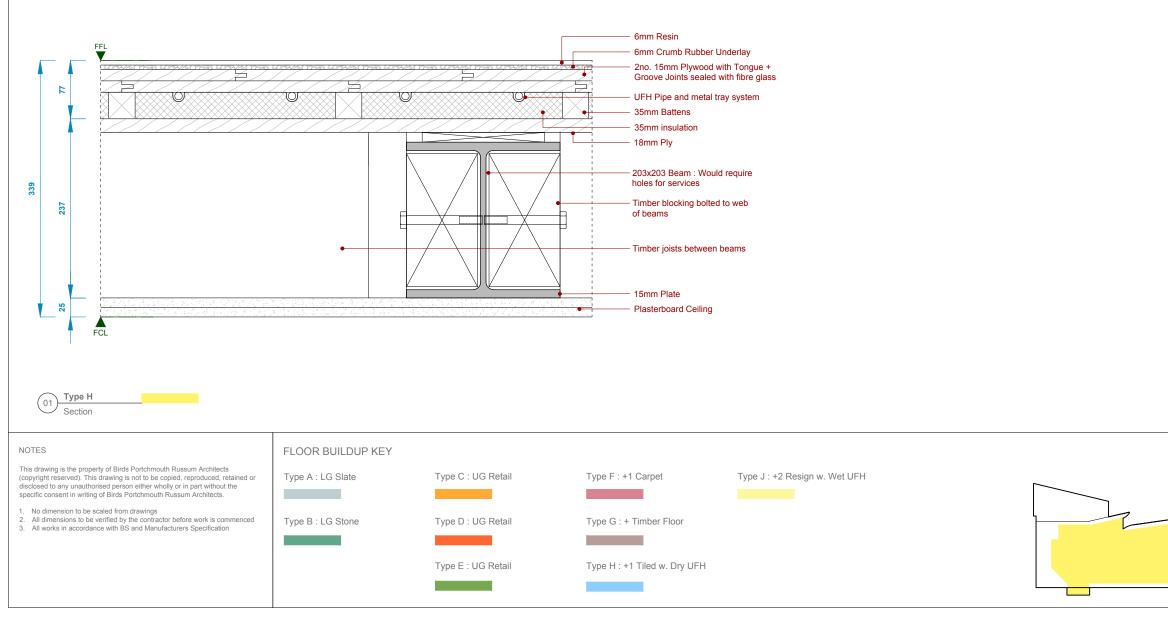

|  | Α                               | Amended following Detail Development                                                                             |                    |         | Apr 2016 |  |
|--|---------------------------------|------------------------------------------------------------------------------------------------------------------|--------------------|---------|----------|--|
|  | Rev:                            | Note:                                                                                                            |                    |         | Date:    |  |
|  | Drawing Scale:                  |                                                                                                                  |                    |         |          |  |
|  | 0                               | 50mm                                                                                                             |                    |         | 250mm    |  |
|  |                                 |                                                                                                                  |                    |         |          |  |
|  | Project:                        |                                                                                                                  | Issue/Date:        |         |          |  |
|  | 69 Highgate High Street, London |                                                                                                                  |                    | 20.5.16 |          |  |
|  | Drawing:                        |                                                                                                                  | Status:            |         |          |  |
|  | Typical Floor Details : +2      |                                                                                                                  | Tender             |         |          |  |
|  | Drawing<br>HG.                  | No:<br>DT.823                                                                                                    | Scale:<br>1:5 @ A3 |         | N        |  |
|  |                                 | BIRDS PORTCHMOUTH RUSSUM<br>ARCHITECTS Unit 11, Union Whaf<br>23 Wenlock Road, London N1 75B<br>t. 020 7253 8205 |                    |         |          |  |