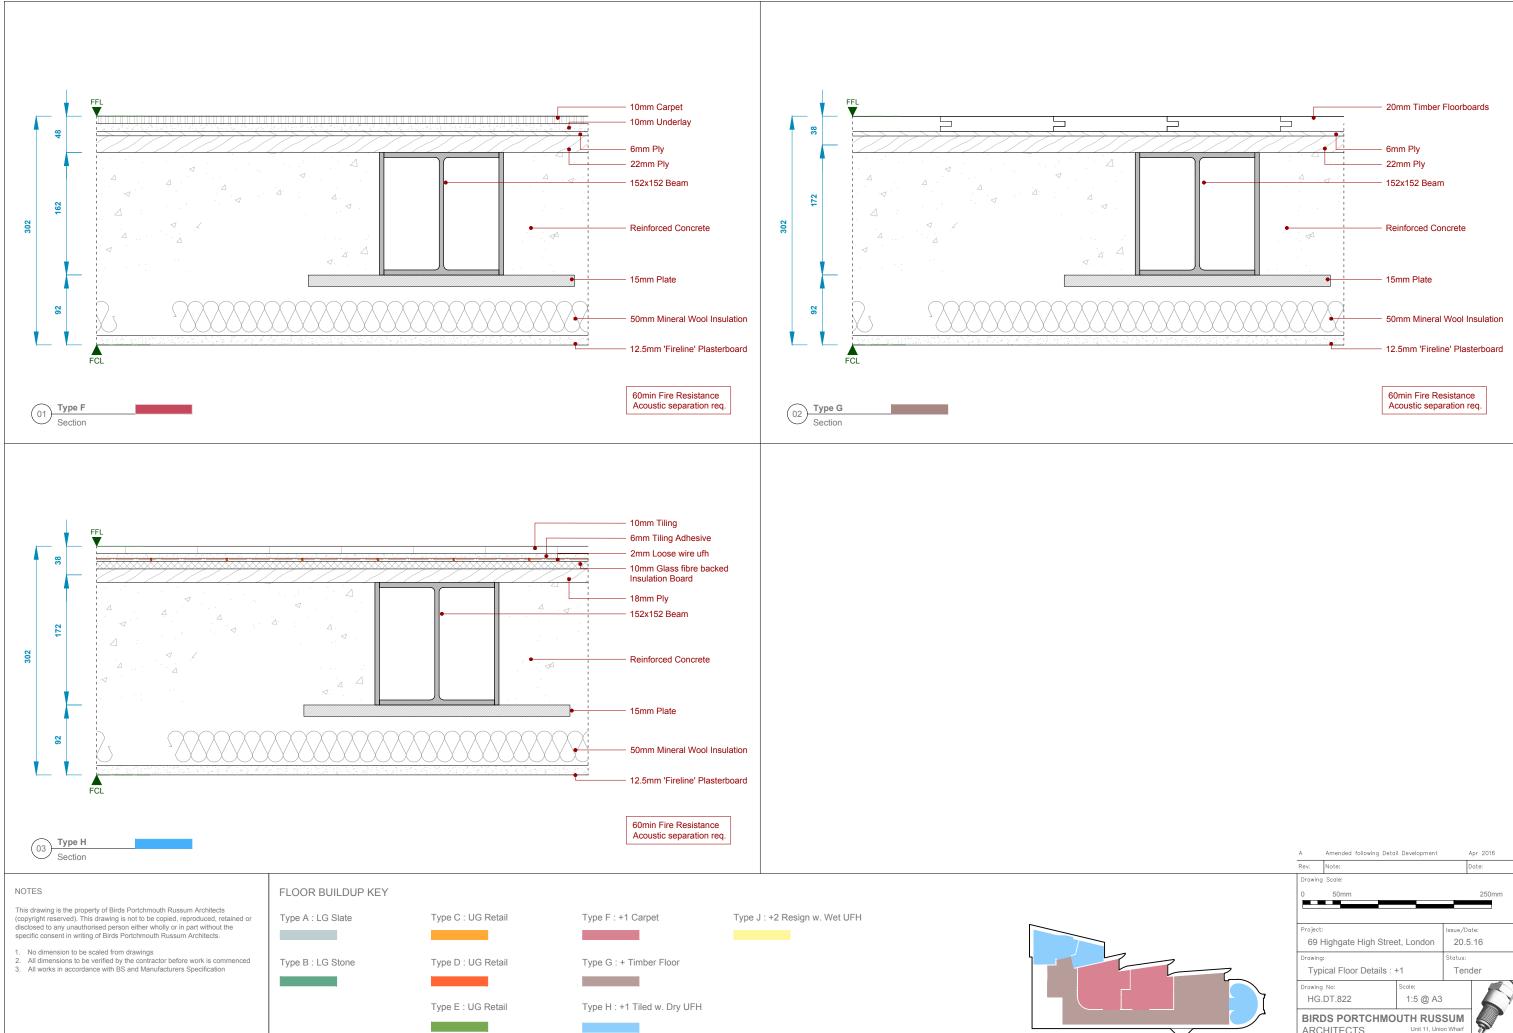

|   | Α                                                                                                               | Amended following Detail Development |                    |                   | Apr 2016 |  |
|---|-----------------------------------------------------------------------------------------------------------------|--------------------------------------|--------------------|-------------------|----------|--|
|   | Rev:                                                                                                            | Note:                                |                    |                   | Date:    |  |
|   | Drawing Scale:                                                                                                  |                                      |                    |                   |          |  |
|   | 0                                                                                                               | 50mm                                 |                    | _                 | 250mm    |  |
|   |                                                                                                                 |                                      |                    |                   |          |  |
|   | Project:                                                                                                        |                                      |                    | Issue/Date:       |          |  |
|   | 69 Highgate High Street, London                                                                                 |                                      |                    | 20.5.16           |          |  |
| 7 | Drawing:                                                                                                        |                                      |                    | Status:           |          |  |
|   | Typical Floor Details : +1                                                                                      |                                      | Tender             |                   |          |  |
|   | Drawing<br>HG.                                                                                                  | No:<br>DT.822                        | Scale:<br>1:5 @ A3 |                   | 6        |  |
|   | BIRDS PORTCHMOUTH RUSSUM<br>ARCHITECTS Unit 11, Union What<br>23 Wenlock Read, London MT 758<br>1. 020 725 8205 |                                      |                    | n Wharf<br>N1 7SB |          |  |