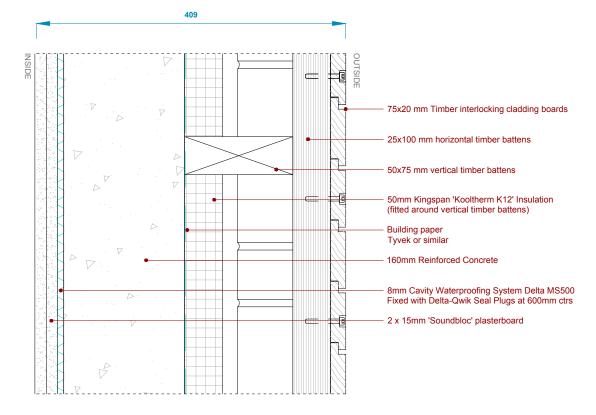

Type D : Brick / Steel Section

Kingspan U-value: 0.20 W/m²K

Type B : Brick plinth / Timber Section

O4 Type B : Brick plinth / Timber Plan

This drawing is the property of Birds Portchmouth Russum Architects (copyright reserved). This drawing is not to be copied, reproduced, retained or disclosed to any unauthorised person either wholly or in part without the specific consent in writing of Birds Portchmouth Russum Architects.