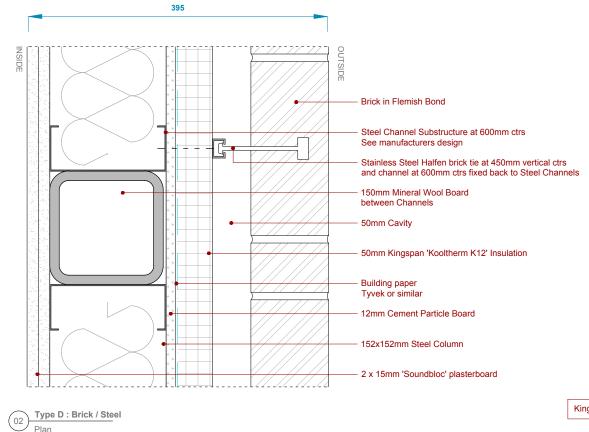

Type D : Brick / Steel Section

Kingspan U-value: 0.20 W/m²K

Type B : Brick plinth / Timber Section

O4 Type B : Brick plinth / Timber Plan

This drawing is the property of Birds Portchmouth Russum Architects (copyright reserved). This drawing is not to be copied, reproduced, retained or disclosed to any unauthorised person either wholly or in part without the specific consent in writing of Birds Portchmouth Russum Architects.