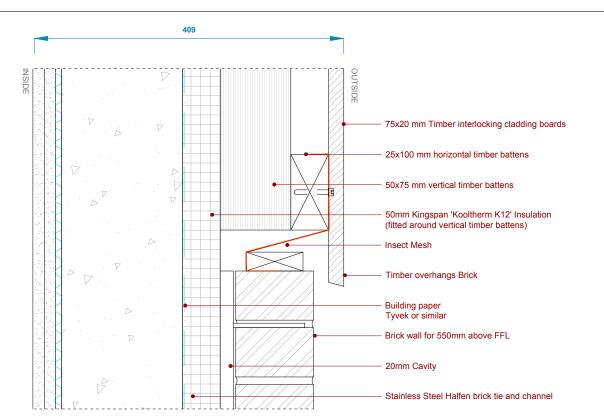

Type D : Brick / Steel Section

Kingspan U-value: 0.20 W/m²K

Type B : Brick plinth / Timber Section

O4 Type B : Brick plinth / Timber Plan

This drawing is the property of Birds Portchmouth Russum Architects (copyright reserved). This drawing is not to be copied, reproduced, retained or disclosed to any unauthorised person either wholly or in part without the specific consent in writing of Birds Portchmouth Russum Architects.