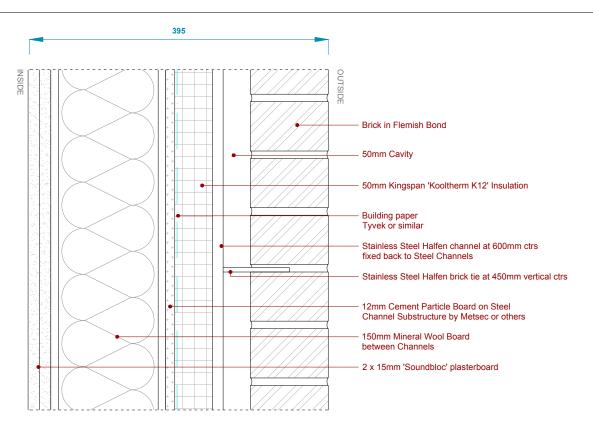

Type D : Brick / Steel Section

Kingspan U-value: 0.20 W/m²K

Type B : Brick plinth / Timber Section

O4 Type B : Brick plinth / Timber Plan

This drawing is the property of Birds Portchmouth Russum Architects (copyright reserved). This drawing is not to be copied, reproduced, retained or disclosed to any unauthorised person either wholly or in part without the specific consent in writing of Birds Portchmouth Russum Architects.