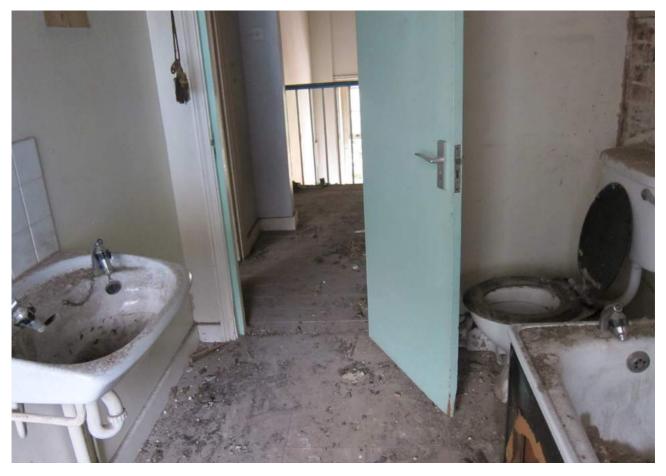

Second floor bathroom - view towards stairs

Second floor bathroom, with secondary glazing

Stairs – view from second floor landing

Stairs – view from stir landing towards first floor living room, with door to kitchen on right