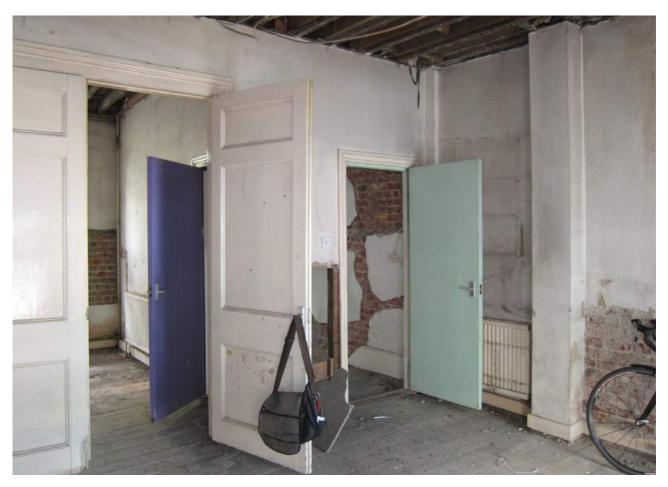

## PHOTOS AS EXISTING

First floor living room, with doors to kitchen on left and stairs on right

Existing security door to street

Second floor bedroom facing Camden Road, with secondary glazing

Second floor, back bedroom