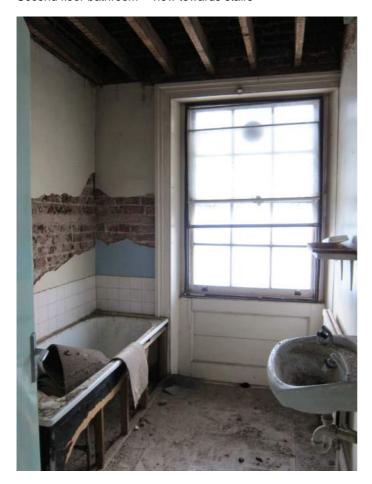

Second floor bathroom - view towards stairs

Second floor bathroom, with secondary glazing

Stairs – view from second floor landing

Stairs – view from stir landing towards first floor living room, with door to kitchen on right