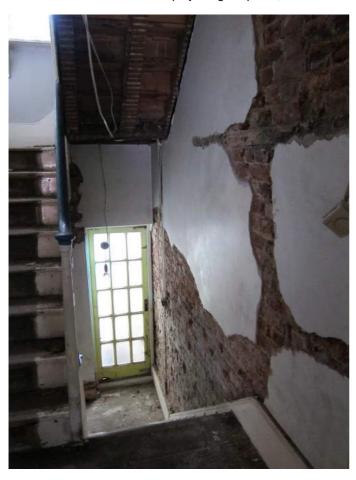

View from first floor stair landing towards rear garden door

Ground floor – view through secondary entrance doorway towards stairs

Ground floor – view through secondary entrance doorway towards street door