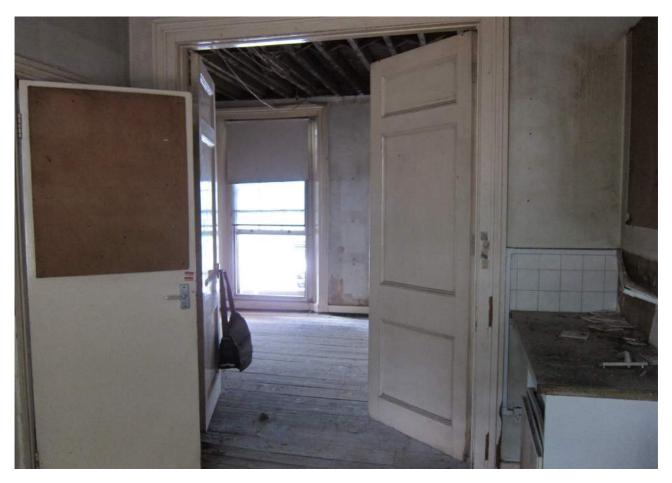

## PHOTOS AS EXISTING

First floor living room, with doors to kitchen on left and stairs on right

Existing security door to street

Second floor bedroom facing Camden Road, with secondary glazing

Second floor, back bedroom