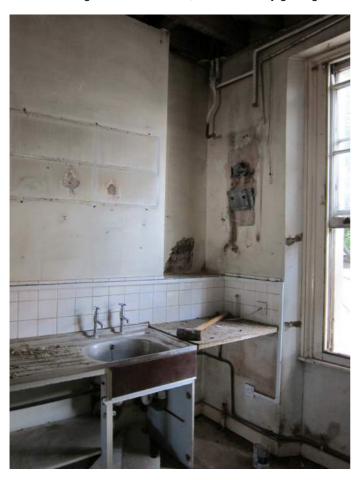

First floor living room from kitchen, with secondary glazing to windows facing street

First floor kitchen – wall mounted boiler removed

View down into rear area from projecting shop roof, with door to stair on right