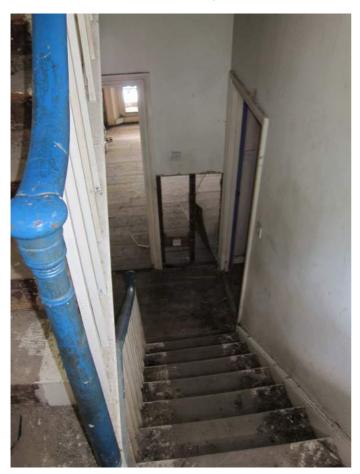

Second floor bathroom - view towards stairs

Second floor bathroom, with secondary glazing

Stairs – view from second floor landing

Stairs – view from stir landing towards first floor living room, with door to kitchen on right