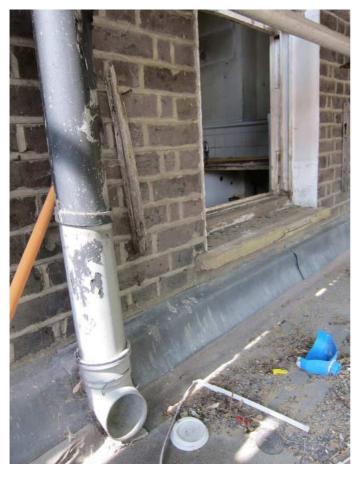

Roof, with replacement roof slates and lead-lined valley gutter

Rear elevation detail - plastic RWP discharges on to projecting shop roof, with window to first floor kitchen behind

Stucco cornice to street elevation parapet