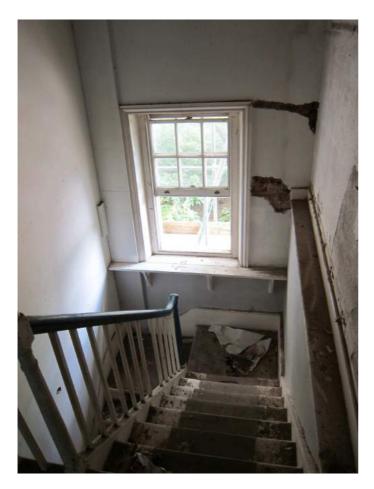

Second floor bathroom - view towards stairs

Second floor bathroom, with secondary glazing

Stairs – view from second floor landing

Stairs – view from stir landing towards first floor living room, with door to kitchen on right