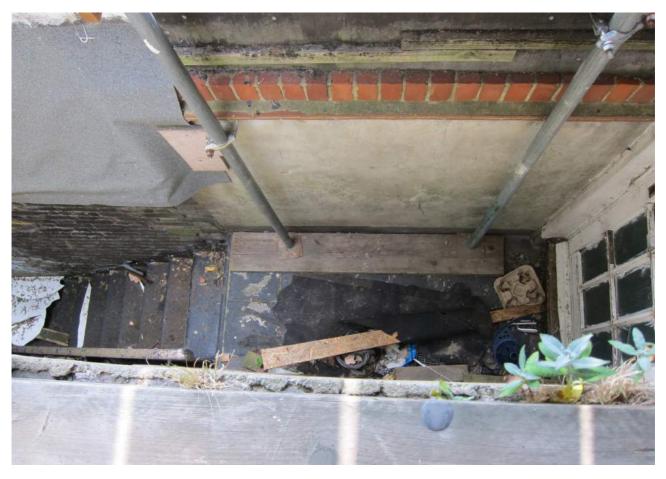

First floor living room from kitchen, with secondary glazing to windows facing street

First floor kitchen – wall mounted boiler removed

View down into rear area from projecting shop roof, with door to stair on right