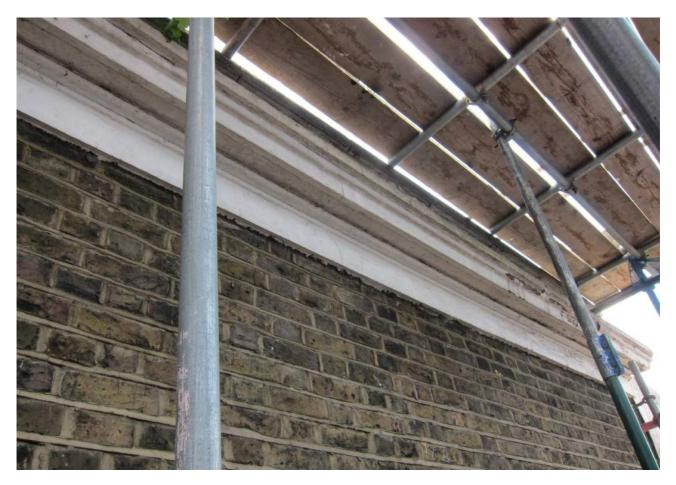

Roof, with replacement roof slates and lead-lined valley gutter

Rear elevation detail - plastic RWP discharges on to projecting shop roof, with window to first floor kitchen behind

Stucco cornice to street elevation parapet