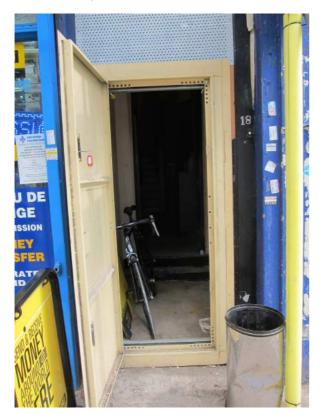

## 18 Camden Road, London NW1 9DP

## PHOTOS AS EXISTING



First floor living room, with doors to kitchen on left and stairs on right



Existing security door to street



Second floor bedroom facing Camden Road, with secondary glazing



Second floor, back bedroom



Second floor bathroom - view towards stairs



Second floor bathroom, with secondary glazing



Stairs – view from second floor landing



Stairs – view from stir landing towards first floor living room, with door to kitchen on right



First floor living room from kitchen, with secondary glazing to windows facing street



First floor kitchen – wall mounted boiler removed



View down into rear area from projecting shop roof, with door to stair on right



View from first floor stair landing towards rear garden door



Ground floor – view through secondary entrance doorway towards stairs



Ground floor – view through secondary entrance doorway towards str