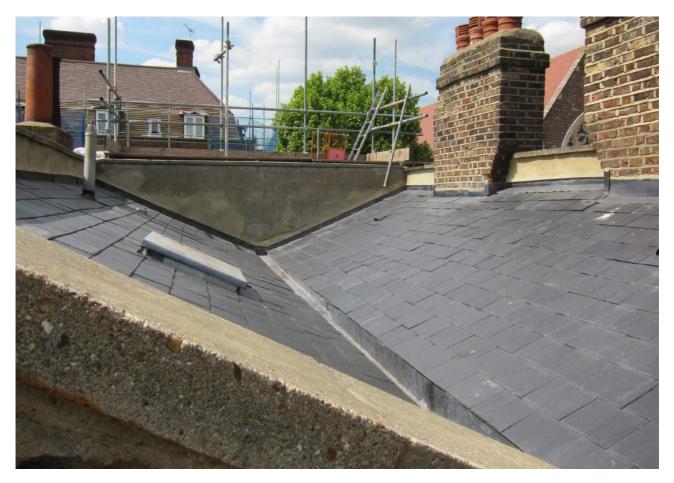

Roof, with replacement roof slates and lead-lined valley gutter

Rear elevation detail - plastic RWP discharges on to projecting shop roof, with window to first floor kitchen behind

Stucco cornice to street elevation parapet