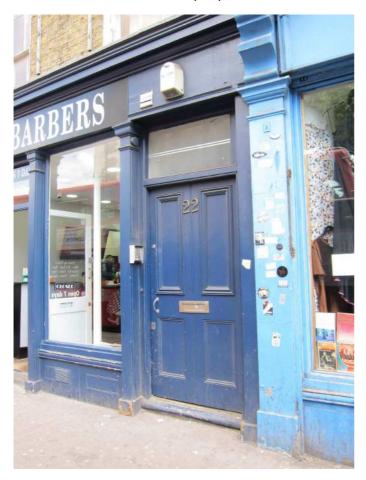

w from second floor landing



Stairs – view from stir landing towards first floor living room, with door to kitchen on right



First floor living room from kitchen, with secondary glazing to windows facing street



First floor kitchen – wall mounted boiler removed



View down into rear area from projecting shop roof, with door to stair on right



View from first floor stair landing towards rear garden door



Ground floor – view through secondary entrance doorway towards stairs



Ground floor – view through secondary entrance doorway towards street door



Roof, with replacement roof slates and lead-lined valley gutter



Rear elevation detail - plastic RWP discharges on to projecting shop roof, with window to first floor kitchen behind



Stucco cornice to street elevation parapet



22 Camden Road – existing entrance door and frame