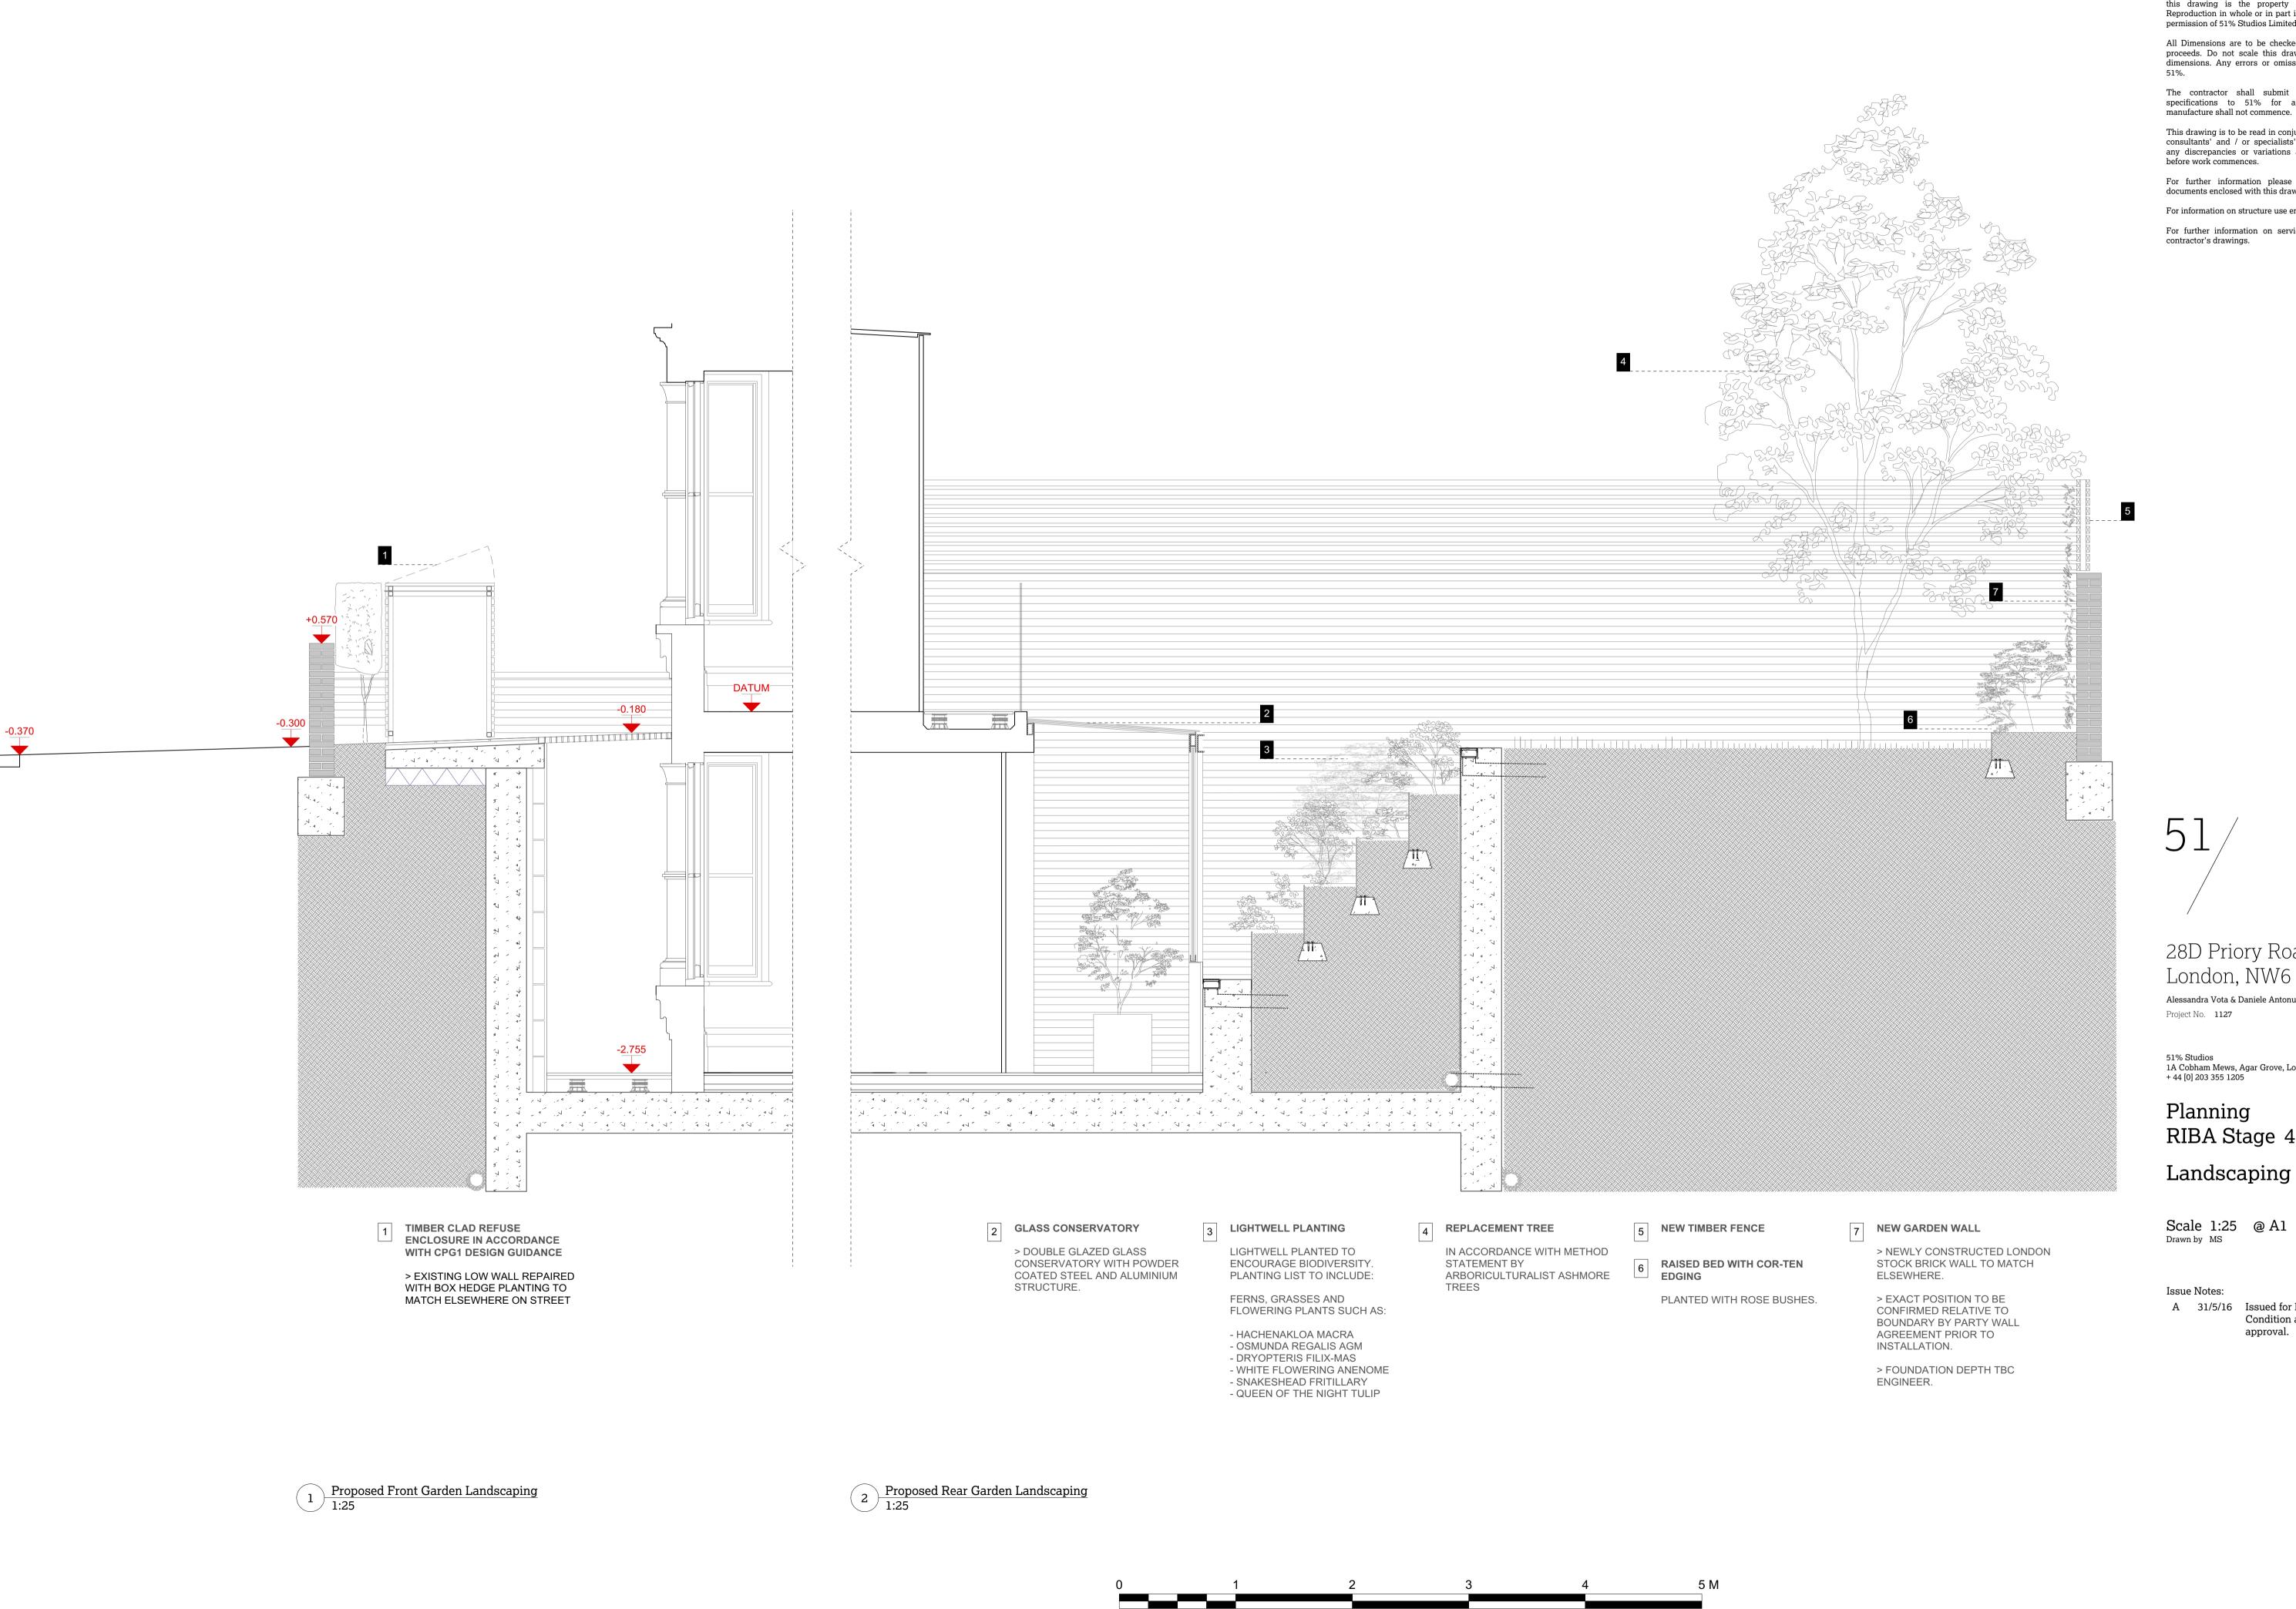

- ORIGINAL YORK STONE SLAB WITH COAL HOLE TO BE REFURBISHED.
- BASEMENT LIGHTWELL WITH DISCREET FLUSH GRATE IN ACCORDANCE WITH CPO FLUSH GRATE IN ACCORDANCE WITH CPG4 DESIGN GUIDANCE.
- ORIGINAL TILE PATH REPAIRED AND REPLACED TO MATCH EXISTING REPLACED TO MATCH EXISTING
- 4 ORIGINAL YORK STONE SLAB TO BE REFURBISHED
- 5 EXISTING LOW WALL REPAIRED WITH BOX HEDGE PLANTING TO MATCH ELSEWHERE HEDGE PLANTING TO MATCH ELSEWHERE ON STREET
- TIMBER CLAD REFUSE ENCLOSURE IN

IN ADDITION TO INTERNAL STORAGE UNITS WITHIN EACH DWELLING, PROVISION FOR SUFFICIENT EXTERNAL STORAGE FOR KERBSIDE WASTE COLLECTION BASED ON CPG1 CONSUMPTION FIGURES OF 240L PER THREE BEDROOM HOUSEHOLD.

- 2X 240L WHEELIE BIN (1X COMMINGLED RECYCLING 1X COMMINGLED REFUSE) DIMS: 580MM (W) X 740MM (D) X 1070MM (H)
- WASTE CADDY DIMS: 320MM (W) X 400MM (D) X 420MM (H)
- RECLAIMED YORK STONE PAVING

- ROOM FOR 2NO. FREE STANDING 23L KITCHEN
- SECURE STORAGE FOR 2X BICYCLES.

1 LIGHTWELL GRADED IN ACCORDANCE WITH CPG4

> LIGHTWELL PLANTED TO ENCOURAGE BIODIVERSITY. PLANTING LIST TO INCLUDE:

> FERNS, GRASSES AND FLOWERING PLANTS SUCH AS:

- HACHENAKLOA MACRA
- OSMUNDA REGALIS AGM - DRYOPTERIS FILIX-MAS
- WHITE FLOWERING ANENOME - SNAKESHEAD FRITILLARY

- QUEEN OF THE NIGHT TULIP

- - METHOD STATEMENT
- 2 TIMBER LINED STAIRS FROM CONSERVATORY
- 3 TEXTURED CONCRETE RAMP TO GARDEN
  - 4 EXISTING SYCAMORE REPLACED IN ACCORDANCE WITH ASHMORE TREES

A 28/10/15 Issued for case officer comment B 12/11/15 Issued in response to final case

28D Priory Road,

Alessandra Vota & Daniele Antonucci

Project No. 1127

+ 44 [0] 203 355 1205

Planning

RIBA Stage 4

Scale 1:25 @ A1

Drawn by MS

**Issue Notes:** 

London, NW6 4SG

1A Cobham Mews, Agar Grove, London NW1 9SB

Landscaping Plan

© copyright 51% Studios Ltd. Copyright in the design and this drawing is the property of 51% Studios Limited. Reproduction in whole or in part is forbidden without written