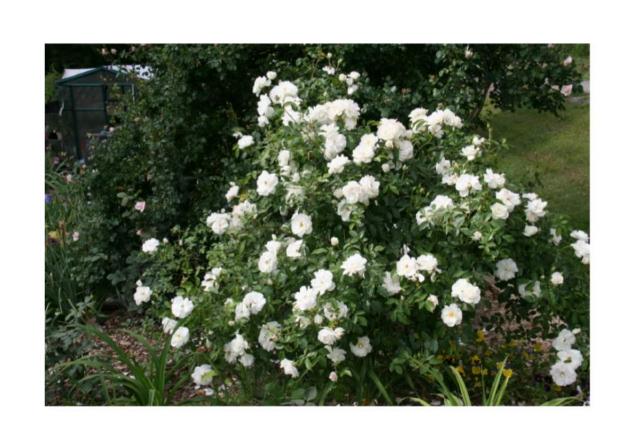

9 Rose Bush Rear Garden rasied bed

Box Hedge Front Garden

The contractor shall submit full size drawings and specifications to 51% for approval, without which, manufacture shall not commence.

This drawing is to be read in conjunction with all the relevant