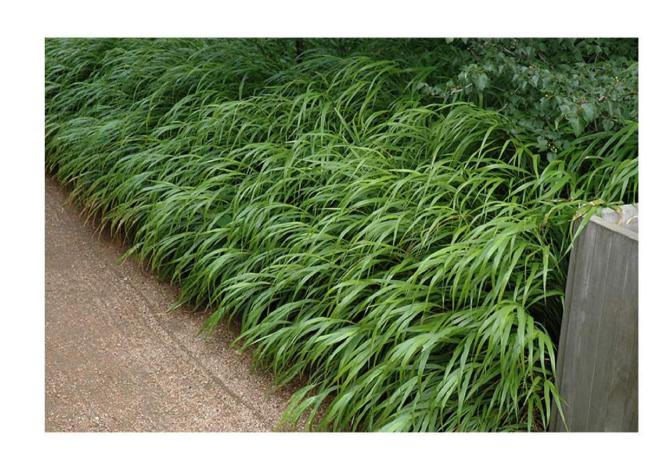

Dryopteris Filix-mas
Rear Garden Planted Steps

Osmunda Regalis AGM Rear Garden Planted Steps

Hachenakloa Macra
Rear Garden Planted Steps

7 White Flowering Anenome Rear Garden Planted Steps

8 Queen of the Night Tulip Rear Garden Planted Steps