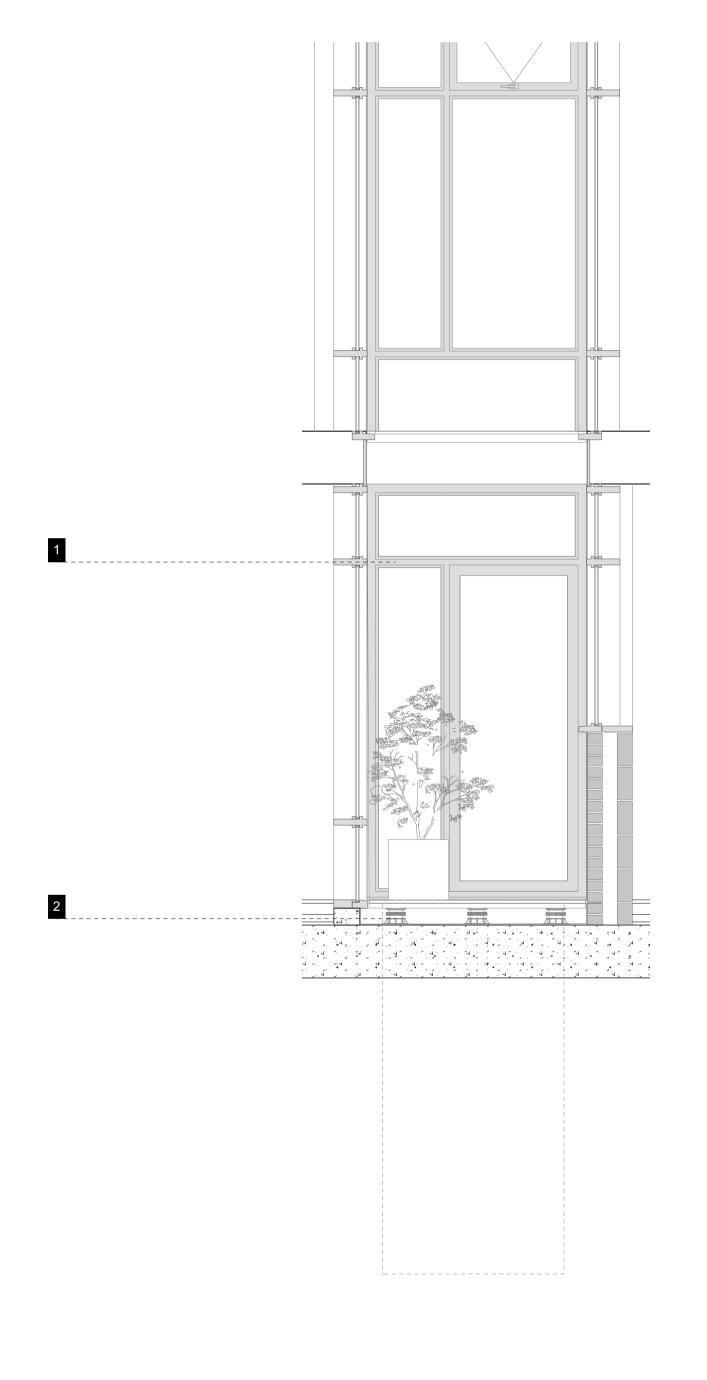

Scale 1:25 @ A1
Drawn by MS

Issue Notes:

A 31/5/16 Issued for Pre-Commencement Condition and Highways approval.

- 1 TIMBER AND GLASS LIGHTWELL
  > DOUBLE GLAZED TIMBER
  LIGHTWELL.
- 2 RAISED EXTERNAL DECKING W. SUMP ACCESS PANEL
- 3 LIGHTWELL PLANTING

  LIGHTWELL PLANTED WITH POT PLANTS TO ENCOURAGE BIODIVERSITY.

Proposed Courtyard Section E
1:25

2 Proposed Courtyard Plan 1:25

0 1 2 3 4 5 M

© copyright 51% Studios Ltd. Copyright in the design and this drawing is the property of 51% Studios Limited. Reproduction in whole or in part is forbidden without written permission of 51% Studios Limited.