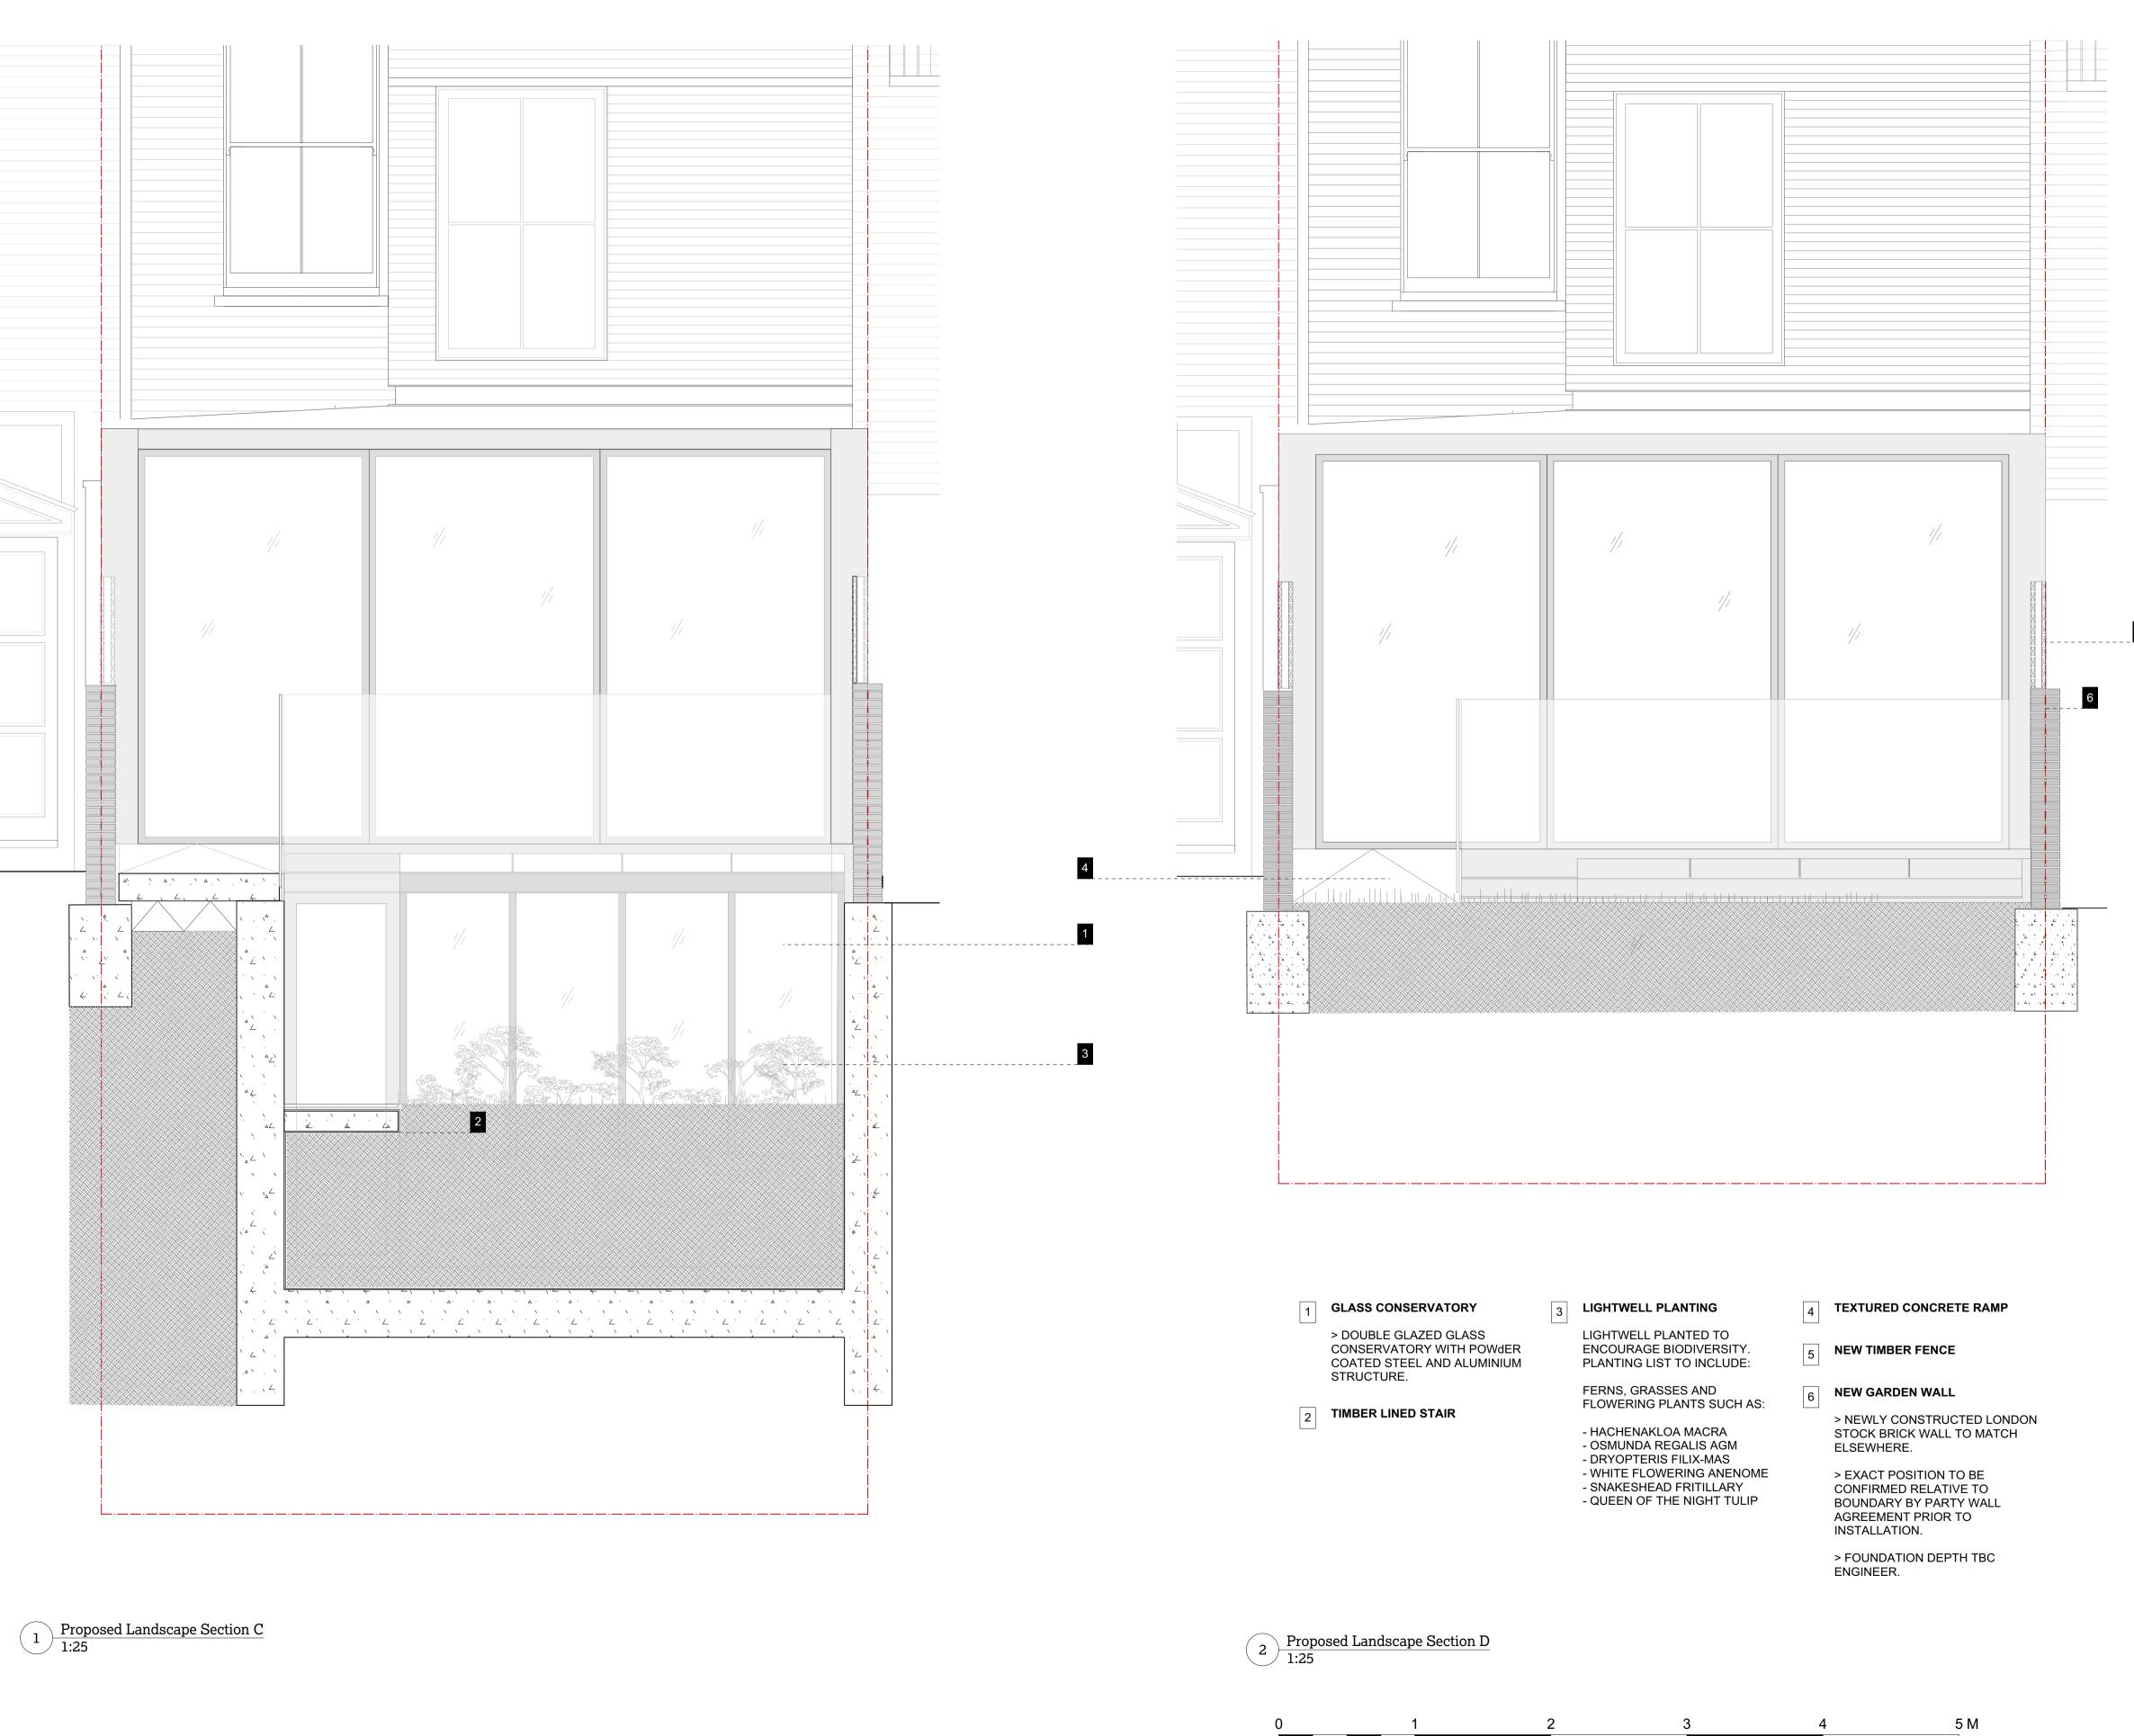

1 LIGHTWELL GRADED IN ACCORDANCE WITH CPG4

> LIGHTWELL PLANTED TO ENCOURAGE BIODIVERSITY. PLANTING LIST TO INCLUDE:

> FERNS, GRASSES AND FLOWERING PLANTS SUCH AS:

- HACHENAKLOA MACRA
- OSMUNDA REGALIS AGM - DRYOPTERIS FILIX-MAS
- WHITE FLOWERING ANENOME - SNAKESHEAD FRITILLARY

- QUEEN OF THE NIGHT TULIP

- - METHOD STATEMENT
- 2 TIMBER LINED STAIRS FROM CONSERVATORY
- 3 TEXTURED CONCRETE RAMP TO GARDEN
  - 4 EXISTING SYCAMORE REPLACED IN ACCORDANCE WITH ASHMORE TREES

A 28/10/15 Issued for case officer comment B 12/11/15 Issued in response to final case

For information on structure use engineer's drawings.

For further information on services use engineer's and/or

28D Priory Road, London, NW6 4SG

Alessandra Vota & Daniele Antonucci

51% Studios 1A Cobham Mews, Agar Grove, London NW1 9SB

RIBA Stage 4

Landscaping Sections 1

Scale 1:25 @ A1
Drawn by MS

A 31/5/16 Issued for Pre-Commencement Condition and Highways approval.

© copyright 51% Studios Ltd. Copyright in the design and this drawing is the property of 51% Studios Limited. Reproduction in whole or in part is forbidden without written permission of 51% Studios Limited.