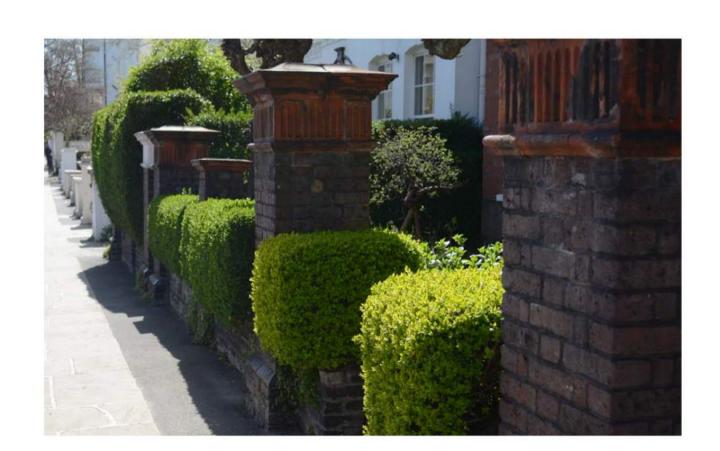

9 Rose Bush Rear Garden rasied bed

Box Hedge Front Garden

The contractor shall submit full size drawings and specifications to 51% for approval, without which, manufacture shall not commence.

This drawing is to be read in conjunction with all the relevant