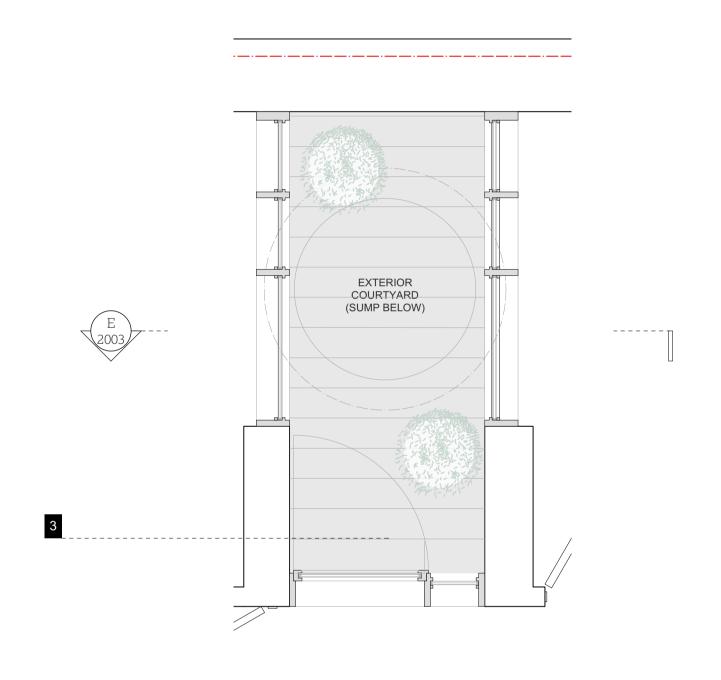

Scale 1:25 @ A1
Drawn by MS

Issue Notes:

A 31/5/16 Issued for Pre-Commencement Condition and Highways approval.

- 1 TIMBER AND GLASS LIGHTWELL
  > DOUBLE GLAZED TIMBER
  LIGHTWELL.
- 2 RAISED EXTERNAL DECKING W. SUMP ACCESS PANEL
- 3 LIGHTWELL PLANTING

  LIGHTWELL PLANTED WITH POT PLANTS TO ENCOURAGE BIODIVERSITY.

Proposed Courtyard Section E
1:25

2 Proposed Courtyard Plan 1:25

0 1 2 3 4 5 M

© copyright 51% Studios Ltd. Copyright in the design and this drawing is the property of 51% Studios Limited. Reproduction in whole or in part is forbidden without written permission of 51% Studios Limited.