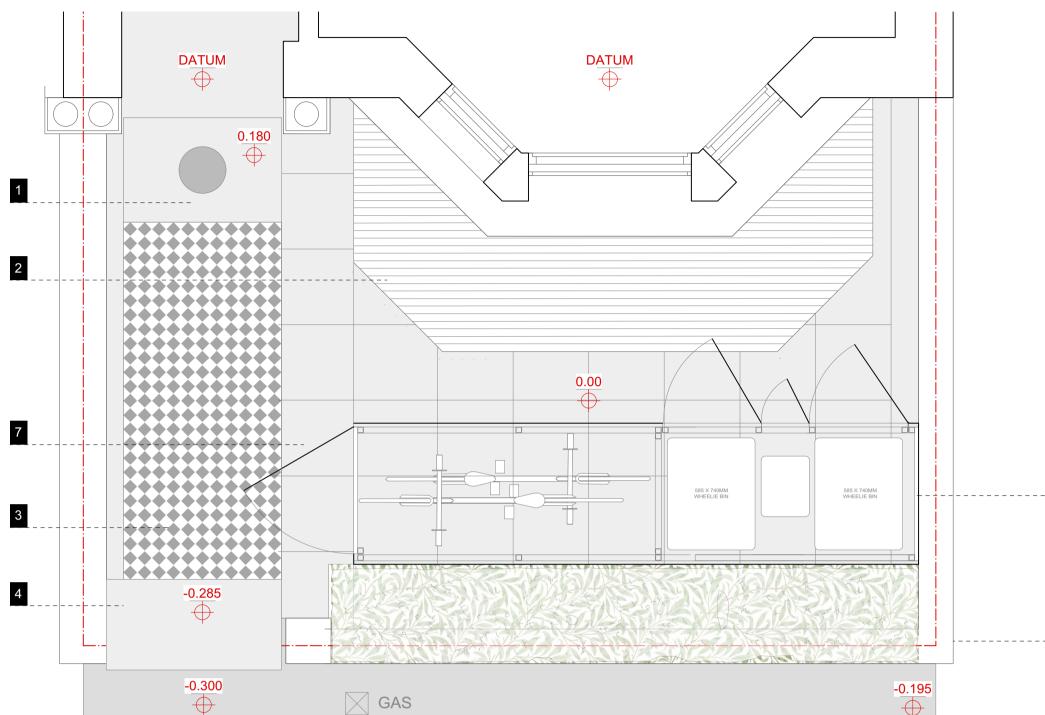

- ORIGINAL YORK STONE SLAB WITH COAL HOLE TO BE REFURBISHED.
- BASEMENT LIGHTWELL WITH DISCREET FLUSH GRATE IN ACCORDANCE WITH CPO FLUSH GRATE IN ACCORDANCE WITH CPG4 DESIGN GUIDANCE.
- ORIGINAL TILE PATH REPAIRED AND REPLACED TO MATCH EXISTING REPLACED TO MATCH EXISTING
- 4 ORIGINAL YORK STONE SLAB TO BE REFURBISHED
- 5 EXISTING LOW WALL REPAIRED WITH BOX HEDGE PLANTING TO MATCH ELSEWHERE HEDGE PLANTING TO MATCH ELSEWHERE ON STREET
- TIMBER CLAD REFUSE ENCLOSURE IN

IN ADDITION TO INTERNAL STORAGE UNITS WITHIN EACH DWELLING, PROVISION FOR SUFFICIENT EXTERNAL STORAGE FOR KERBSIDE WASTE COLLECTION BASED ON CPG1 CONSUMPTION FIGURES OF 240L PER THREE BEDROOM HOUSEHOLD.

- 2X 240L WHEELIE BIN (1X COMMINGLED RECYCLING 1X COMMINGLED REFUSE) DIMS: 580MM (W) X 740MM (D) X 1070MM (H)
- WASTE CADDY DIMS: 320MM (W) X 400MM (D) X 420MM (H)
- RECLAIMED YORK STONE PAVING

- ROOM FOR 2NO. FREE STANDING 23L KITCHEN
- SECURE STORAGE FOR 2X BICYCLES.

1 LIGHTWELL GRADED IN ACCORDANCE WITH CPG4

> LIGHTWELL PLANTED TO ENCOURAGE BIODIVERSITY. PLANTING LIST TO INCLUDE:

> FERNS, GRASSES AND FLOWERING PLANTS SUCH AS:

- HACHENAKLOA MACRA
- OSMUNDA REGALIS AGM - DRYOPTERIS FILIX-MAS
- WHITE FLOWERING ANENOME - SNAKESHEAD FRITILLARY

- QUEEN OF THE NIGHT TULIP

- - METHOD STATEMENT
- 2 TIMBER LINED STAIRS FROM CONSERVATORY
- 3 TEXTURED CONCRETE RAMP TO GARDEN
  - 4 EXISTING SYCAMORE REPLACED IN ACCORDANCE WITH ASHMORE TREES

A 28/10/15 Issued for case officer comment B 12/11/15 Issued in response to final case