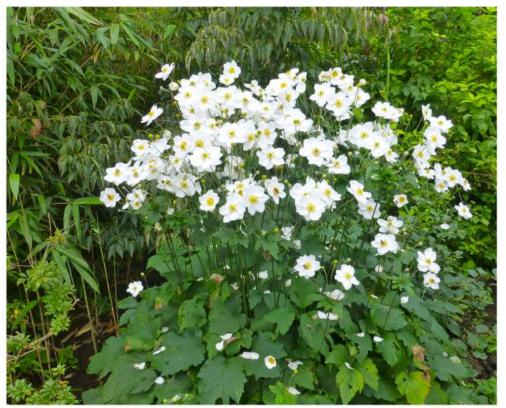

1 LIGHTWELL GRADED IN ACCORDANCE WITH CPG4

> LIGHTWELL PLANTED TO ENCOURAGE BIODIVERSITY. PLANTING LIST TO INCLUDE:

> FERNS, GRASSES AND FLOWERING PLANTS SUCH AS:

- HACHENAKLOA MACRA
- OSMUNDA REGALIS AGM - DRYOPTERIS FILIX-MAS
- WHITE FLOWERING ANENOME - SNAKESHEAD FRITILLARY

- QUEEN OF THE NIGHT TULIP

- - METHOD STATEMENT
- 2 TIMBER LINED STAIRS FROM CONSERVATORY
- 3 TEXTURED CONCRETE RAMP TO GARDEN
  - 4 EXISTING SYCAMORE REPLACED IN ACCORDANCE WITH ASHMORE TREES

A 28/10/15 Issued for case officer comment B 12/11/15 Issued in response to final case