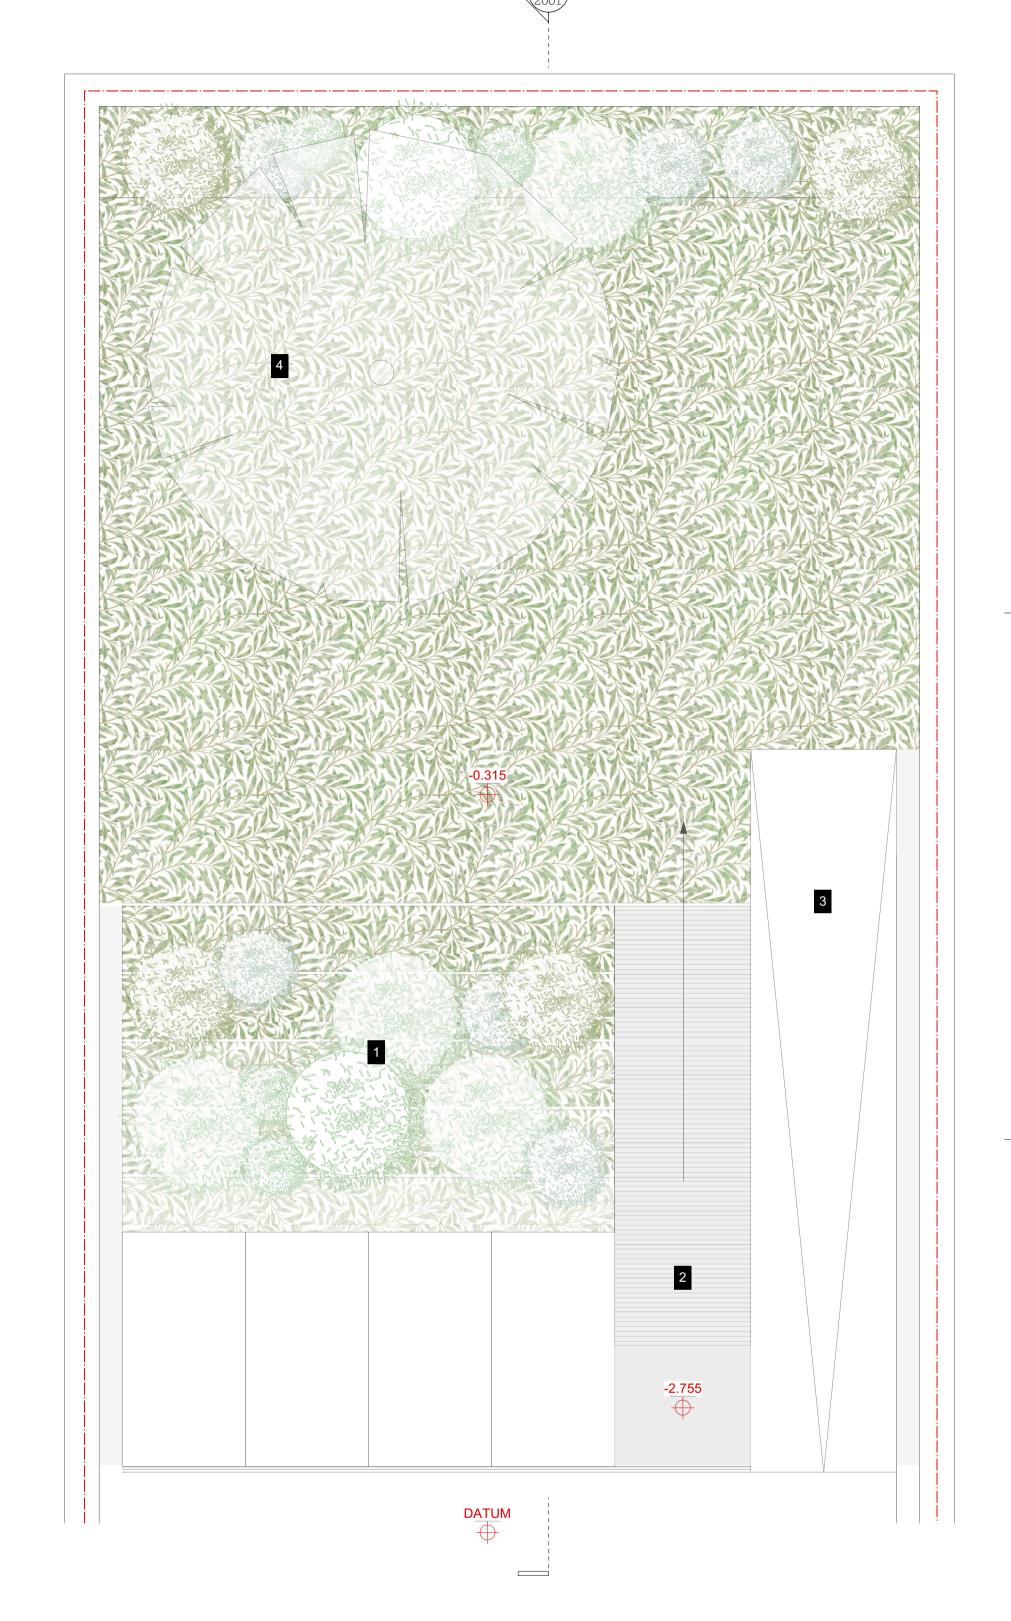

1 LIGHTWELL GRADED IN ACCORDANCE WITH CPG4

> LIGHTWELL PLANTED TO ENCOURAGE BIODIVERSITY. PLANTING LIST TO INCLUDE:

> FERNS, GRASSES AND FLOWERING PLANTS SUCH AS:

- HACHENAKLOA MACRA
- OSMUNDA REGALIS AGM - DRYOPTERIS FILIX-MAS
- WHITE FLOWERING ANENOME - SNAKESHEAD FRITILLARY

- QUEEN OF THE NIGHT TULIP

- - METHOD STATEMENT
- 2 TIMBER LINED STAIRS FROM CONSERVATORY
- 3 TEXTURED CONCRETE RAMP TO GARDEN
  - 4 EXISTING SYCAMORE REPLACED IN ACCORDANCE WITH ASHMORE TREES

A 28/10/15 Issued for case officer comment B 12/11/15 Issued in response to final case

Scale 1:25 @ A1
Drawn by MS

Issue Notes:

A 31/5/16 Issued for Pre-Commencement Condition and Highways approval.

- 1 TIMBER AND GLASS LIGHTWELL
  > DOUBLE GLAZED TIMBER
  LIGHTWELL.
- 2 RAISED EXTERNAL DECKING W. SUMP ACCESS PANEL
- 3 LIGHTWELL PLANTING

  LIGHTWELL PLANTED WITH POT PLANTS TO ENCOURAGE BIODIVERSITY.

Proposed Courtyard Section E
1:25

2 Proposed Courtyard Plan 1:25

0 1 2 3 4 5 M

© copyright 51% Studios Ltd. Copyright in the design and this drawing is the property of 51% Studios Limited. Reproduction in whole or in part is forbidden without written permission of 51% Studios Limited.