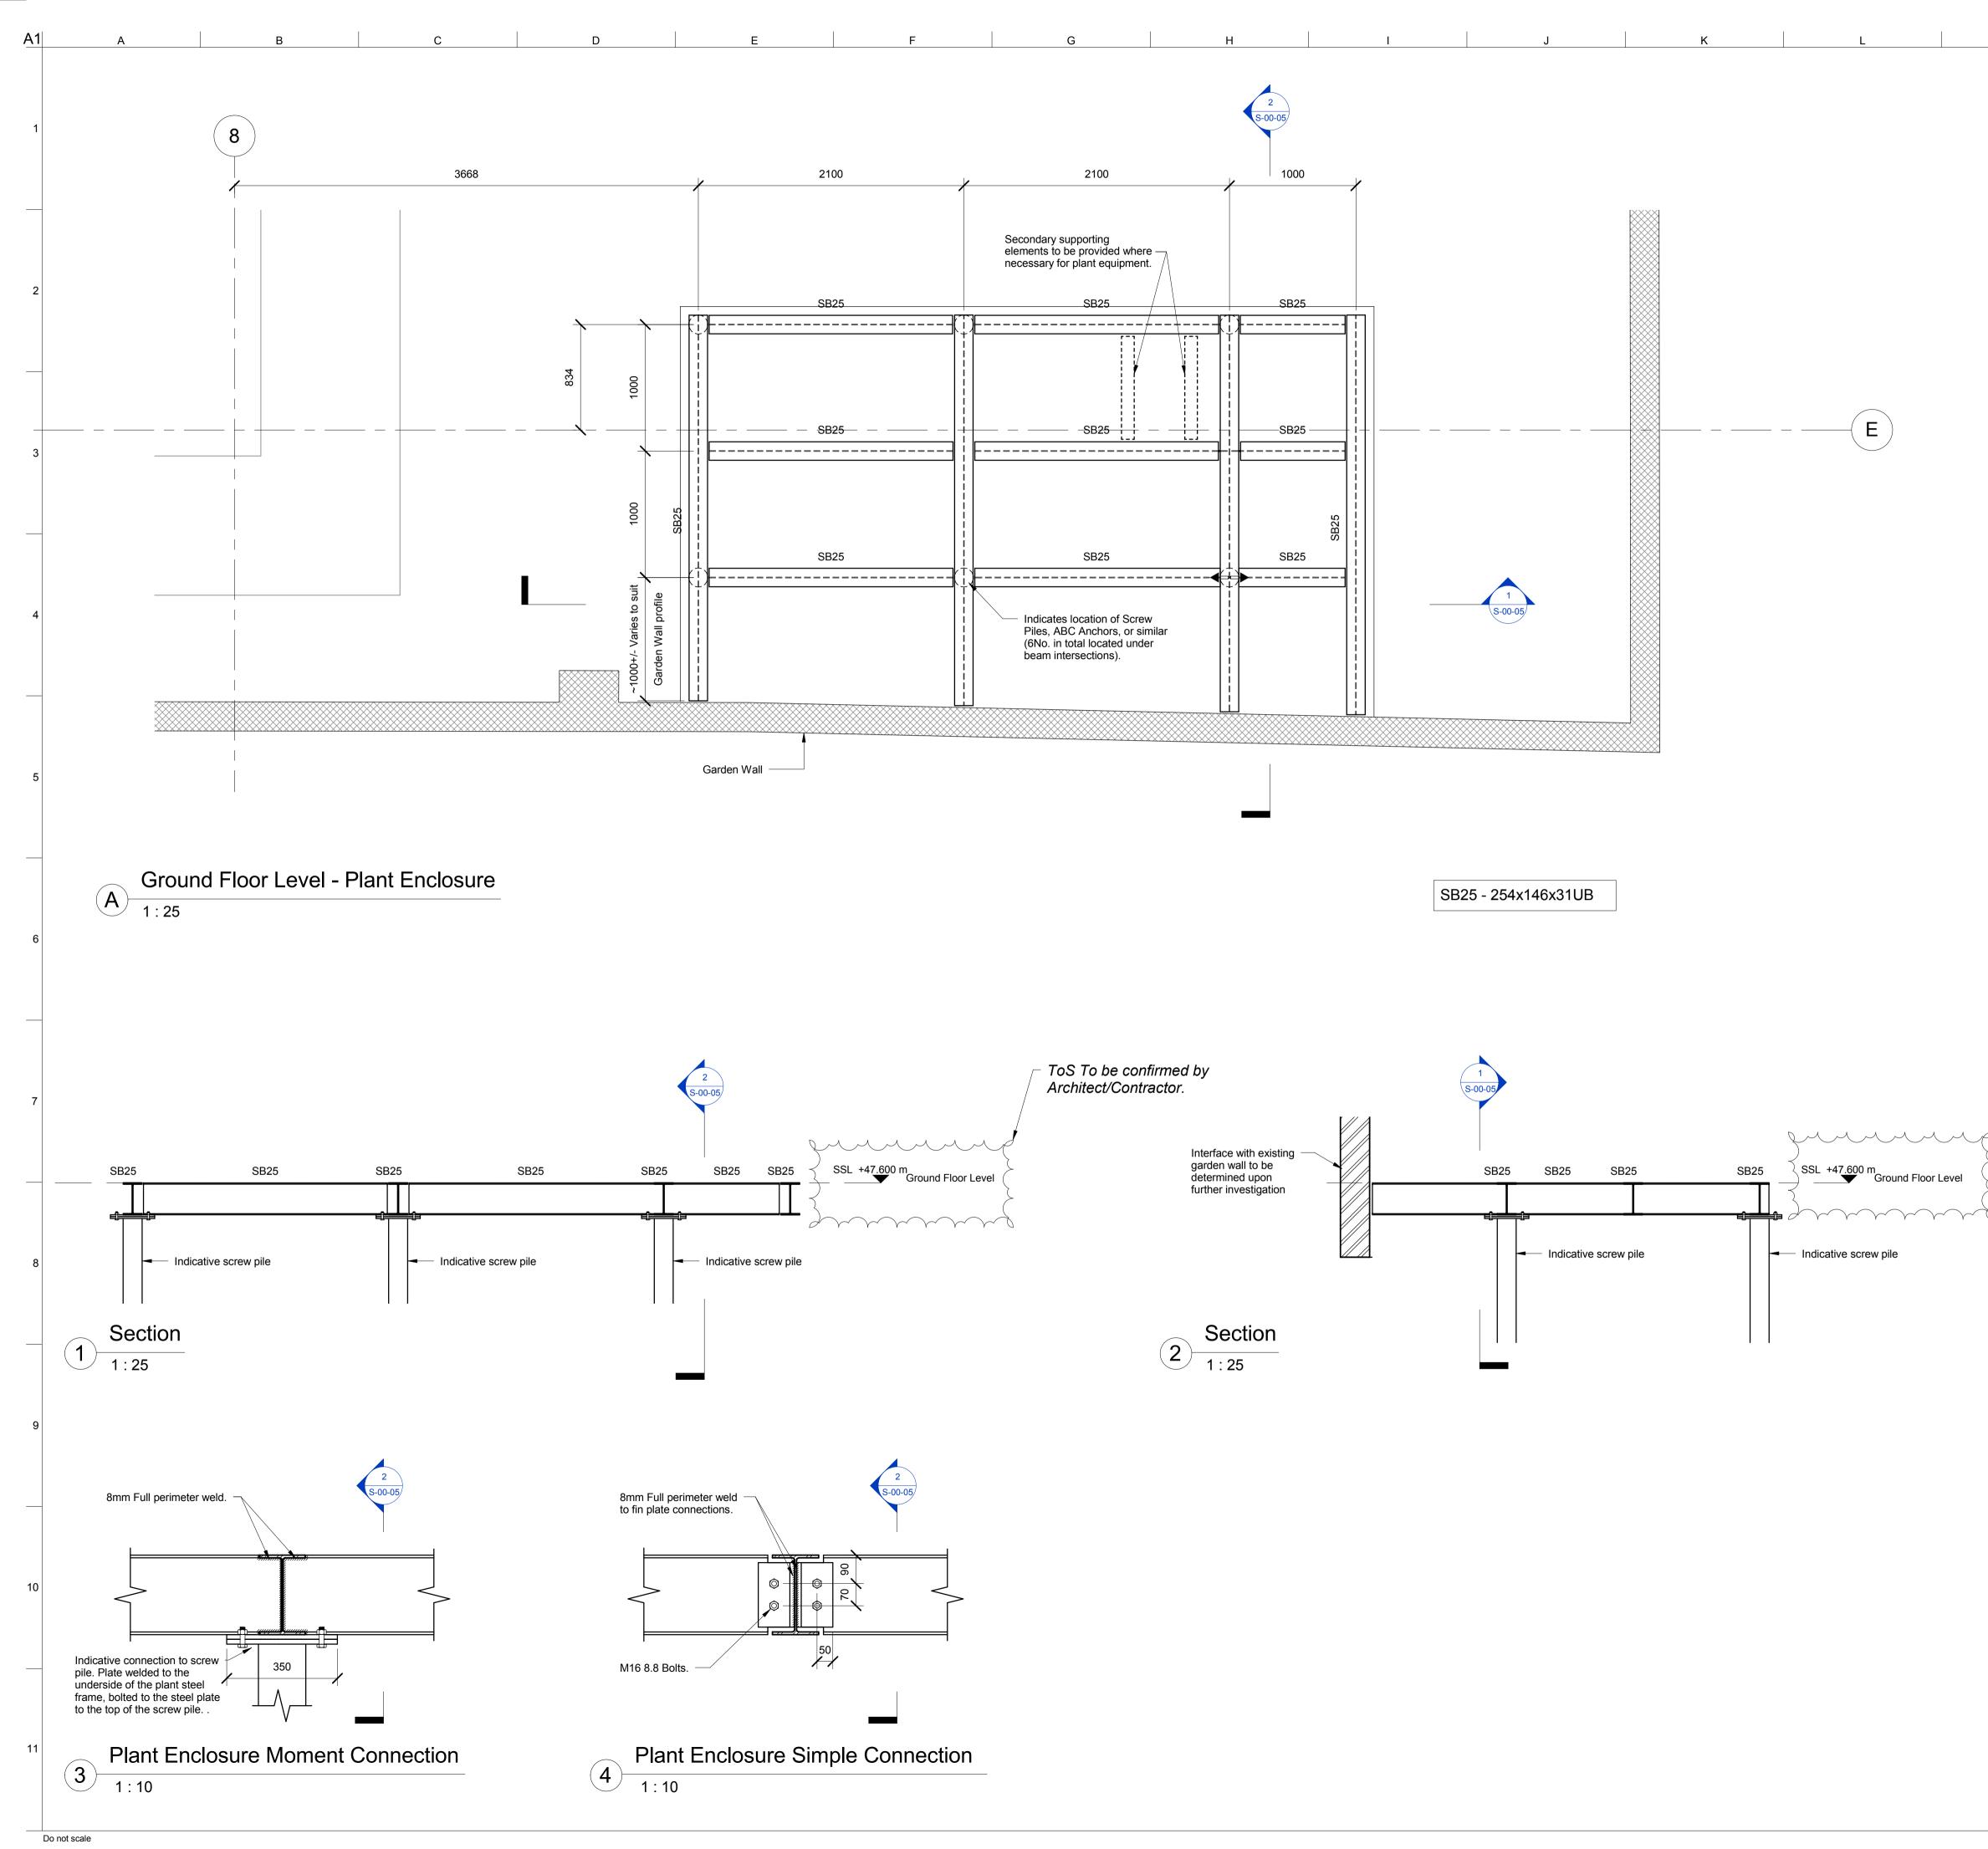

| ToSs To be confirmed by Architect/Contractor.         ToSs To be confirmed by Architect/Contractor.         Imposition to the state of the stat | <ul> <li>1. Obtained theory incomposition that will structure in the will structure incomposition that w</li></ul> |                                                                                                                                                                                                                                                                                                                                                                                                                                                                                                                                                                                                                                                                                                                                                                                                                                                                                                                                                                                                                                                                                                                                                                                            | М | Ν |                                                                                                                                                                                                                                                                                                                                                                                                                                                                                                                                       |
|---------------------------------------------------------------------------------------------------------------------------------------------------------------------------------------------------------------------------------------------------------------------------------------------------------------------------------------------------------------------------------------------------------------------------------------------------------------------------------------------------------------------------------------------------------------------------------------------------------------------------------------------------------------------------------------------------------------------------------------------------------------------------------------------------------------------------------------------------------------------------------------------------------------------------------------------------------------------------------------------------------------------------------------------------------------------------------------------------------------------------------------------------------------------------------------------------------------------------------------------------------------------------------------------------------------------------------------------------------------------------------------------------------------------------------------------------------------------------------------------------------------------------------------------------------------------------------------------------------------------------------------------------------------------------------------------------------------------------------------------------------------------------------------------------------------------------------------------------------------------------------------------------------------------------------------------------------------------------------------------------------------------------------------------|--------------------------------------------------------------------------------------------------------------------------------------------------------------------------------------------------------------------------------------------------------------------------------------------------------------------------------------------------------------------------------------------------------------------------------------------------------------------------------------------------------------------------------------------------------------------------------------------------------------------------------------------------------------------------------------------------------------------------------------------------------------------------------------------------------------------------------------------------------------------------------------------------------------------------------------------------------------------------------------------------------------------------------------------------------------------------------------------------------------------------------------------------------------------------------------------------------------------------------------------------------------------------------------------------------------------------------------------------------------------------------------------------------------------------------------------------------------------------------------------------------------------------------------------------------------------------------------------------------------------------------------------------------------------------------------------------------------------------------------------------------------------------------------------------------------------------------------------------------------------------------------------------------------------------------------------------------------------------------------------------------------------------------------------------------------------------------------------------------------------------------------|--------------------------------------------------------------------------------------------------------------------------------------------------------------------------------------------------------------------------------------------------------------------------------------------------------------------------------------------------------------------------------------------------------------------------------------------------------------------------------------------------------------------------------------------------------------------------------------------------------------------------------------------------------------------------------------------------------------------------------------------------------------------------------------------------------------------------------------------------------------------------------------------------------------------------------------------------------------------------------------------------------------------------------------------------------------------------------------------------------------------------------------------------------------------------------------------|---|---|---------------------------------------------------------------------------------------------------------------------------------------------------------------------------------------------------------------------------------------------------------------------------------------------------------------------------------------------------------------------------------------------------------------------------------------------------------------------------------------------------------------------------------------|
| Architect/Contractor.         C1       06/04/15       WH       DA       MB         Construction Issue         Issue       Date       By       Chkd       Appd         Apple By         Chkd       Appd         MB         Other By         Chkd       Appd         MB         Other By         Chkd       Appd         Other By         Other By         Chkd       Appd                                                                                                                                                                                                                                                                                                                                                                                                                                                                                                                                                                                                                                                                                                                                                                                                                                                                                                                                                                                                                                                                                                                                                                                                                                                                                                                                                                                                                                                                                                                                                                                                                                                                    | C1       06/04/15       WH       DA       MB         Construction Issue       By       Child       Appd         Issue Date         ISSUE Date         ISSUE Date         ISSUE Date         ISSUE Date         IST Child Construction Limited         IOD THE         IST Avenue Road         St John's Wood         London         NW8 6JD                                                                                                                                                                                                                                                                                                                                                                                                                                                                                                                                                                                                                                                                                                                                                                                                                                                                                                                                                                                                                                                                                                                                                                                                                                                                                                                                                                                                                                                                                                            | Architect/Contractor.         C1       06/04/15       WH       DA       MB         Construction Issue       Issue       Date       By       Ond       Appd         Issue Date By       Ond       Appd         Issue Date By       Ond       Appd         Issue Date By       Ond       Appd         Issue Date By       Ond       Appd         Issue Date By       Ond       Appd         Issue Date By       Ond       Appd         Issue Date By       Ond       Appd         Issue Date By       Ond       Appd         Issue Date By       Ond       Appd         Issue Date By       Ond       Appd         Issue Date By       Ond       Appd         Issue Date By       Ond       Appd         Issue Date By       Ond       Image         Issue Date By       Ond       Image         Issue Date Date Date Date Date Date Date Dat                                                                                                                                                                                                                                                                                                                                                |   |   | <ol> <li>Drawing to be read in conjunction with Arup<br/>Structural Design Report REP-S-001 and Structural<br/>Notes Drawings S-99-01 and S-99-02.</li> <li>All dimensions in mm, unless noted otherwise.</li> <li>Do not scale from the drawing, use figured<br/>dimensions only.</li> <li>All Assumed loading: 7.5kN/m<sup>2</sup> for plant equipment</li> <li>Maximum Pile Loads: ULS 80kN, SLS 60kN</li> <li>All steel to be coated to suit the site conditions as<br/>specified in the National Structural Steelwork</li> </ol> |
| Architect/Contractor.         C1       06/04/15       WH       DA       MB         Construction Issue         Issue       Date       By       Chkd       Appd         Apple By         Chkd       Appd         MB         Other By         Chkd       Appd         MB         Other By         Chkd       Appd         Other By         Other By         Chkd       Appd                                                                                                                                                                                                                                                                                                                                                                                                                                                                                                                                                                                                                                                                                                                                                                                                                                                                                                                                                                                                                                                                                                                                                                                                                                                                                                                                                                                                                                                                                                                                                                                                                                                                    | C1       06/04/15       WH       DA       MB         Construction Issue       By       Child       Appd         Issue Date         ISSUE Date         ISSUE Date         ISSUE Date         ISSUE Date         IST Child Construction Limited         IOD THE         IST Avenue Road         St John's Wood         London         NW8 6JD                                                                                                                                                                                                                                                                                                                                                                                                                                                                                                                                                                                                                                                                                                                                                                                                                                                                                                                                                                                                                                                                                                                                                                                                                                                                                                                                                                                                                                                                                                            | Architect/Contractor.         C1       06/04/15       WH       DA       MB         Construction Issue       Issue       Date       By       Ond       Appd         Issue Date By       Ond       Appd         Issue Date By       Ond       Appd         Issue Date By       Ond       Appd         Issue Date By       Ond       Appd         Issue Date By       Ond       Appd         Issue Date By       Ond       Appd         Issue Date By       Ond       Appd         Issue Date By       Ond       Appd         Issue Date By       Ond       Appd         Issue Date By       Ond       Appd         Issue Date By       Ond       Appd         Issue Date By       Ond       Appd         Issue Date By       Ond       Image         Issue Date By       Ond       Image         Issue Date Date Date Date Date Date Date Dat                                                                                                                                                                                                                                                                                                                                                |   |   |                                                                                                                                                                                                                                                                                                                                                                                                                                                                                                                                       |
| Architect/Contractor.         C1       06/04/15       WH       DA       MB         Construction Issue         Issue       Date       By       Chkd       Appd         Apple By         Chkd       Appd         MB         Other By         Chkd       Appd         MB         Other By         Chkd       Appd         Other By         Other By         Chkd       Appd                                                                                                                                                                                                                                                                                                                                                                                                                                                                                                                                                                                                                                                                                                                                                                                                                                                                                                                                                                                                                                                                                                                                                                                                                                                                                                                                                                                                                                                                                                                                                                                                                                                                    | C1       06/04/15       WH       DA       MB         Construction Issue       By       Child       Appd         Issue Date         ISSUE Date         ISSUE Date         ISSUE Date         ISSUE Date         IST Child Construction Limited         IOD THE         IST Avenue Road         St John's Wood         London         NW8 6JD                                                                                                                                                                                                                                                                                                                                                                                                                                                                                                                                                                                                                                                                                                                                                                                                                                                                                                                                                                                                                                                                                                                                                                                                                                                                                                                                                                                                                                                                                                            | Architect/Contractor.         C1       06/04/15       WH       DA       MB         Construction Issue       Issue       Date       By       Oxed       Appd         Issue       Date       By       Oxed       Appd         International State         International State         US ONE Hall Strent         US ONE Fax +44 (0)151 227 9308         US ONE Hall Strent         US ONE Fax +44 (0)151 227 9308         US ONE Fax +44 (0)151 227 9308         WWW AND CONSTRUCTION Limited         ONE Fax +44 (0)151 227 9308         US ONE Fax +44 (0)151 227 9308         US ONE Fax +44 (0)151 227 9308         ONE Fax +44 (0)151 227 9308         ONE Fax +44 (0)151 227 9308         US ONE Fax +44 (0)151 227 9308      <                                                                                                                                                                                            |   |   |                                                                                                                                                                                                                                                                                                                                                                                                                                                                                                                                       |
| C1       06/04/15       WH       DA       MB         Construction Issue       Issue       Date       By       Chkd       Appd         Issue       Date       By       Chkd       Issue                                                                                                                                                                                                                                                                                                                                                                                                                                                                                                                                                                                                                                                                                                                                                                                                                                                                                                                                                                                                                                                                                      | C1       06/04/15       WH       DA       MB         Construction Issue       By       Chkd       Appd         Issue       Date       By       Chkd       Date       Issue         Issue       Date       By       Chkd       Date       Issue       Issue       Date       Issue       Date                                                                                                                                                                                                                                                                                                                                                                                                                                                                                                                                                                                                                                                                                                                                                                                                                                                                                                                                                                                                                                                                                                                                                                                                 | C1       06/04/15       WH       DA       MB         Construction Issue       Issue       Date       By       Oted       Appd         Issue       Date       By       Oted       Appd         ISSUE         US Object Hill Streame<br>Usergooi 13 5031         User Hill Streame<br>Usergooi 13 5031         User Hill Streame<br>Usergooi 10         User Hill Streame<br>Usergooi 10       Streame<br>Usergooi 10       Streame<br>Usergooi 10 |   |   |                                                                                                                                                                                                                                                                                                                                                                                                                                                                                                                                       |
| 100 Old Hall Street<br>Liverpool L3 9QJ<br>Tel +44 (0)151 227 9397 Fax +44 (0)151 227 9398<br>www.arup.com<br>Client<br><b>Shepherd Construction Limited</b><br>10th Floor   One Euston Square<br>40 Melten Street<br>London   NW1 2FD                                                                                                                                                                                                                                                                                                                                                                                                                                                                                                                                                                                                                                                                                                                                                                                                                                                                                                                                                                                                                                                                                                                                                                                                                                                                                                                                                                                                                                                                                                                                                                                                                                                                                                                                                                                                      | 100 Old Hall Stret         El +44 (0)151 227 9397 Fax +44 (0)151 227 9398         Warup.com         Client         Shepherd Construction Limited         10th Floor   One Euston Square         40 Melten Street         London   NW1 2FD         Job Title         87 Avenue Road         St John's Wood         London         WW8 6JD                                                                                                                                                                                                                                                                                                                                                                                                                                                                                                                                                                                                                                                                                                                                                                                                                                                                                                                                                                                                                                                                                                                                                                                                                                                                                                                                                                                                                                                                                                                                                                                                                                                                                                                                                                                             | Maint Street<br>Livergool 13 902<br>Tww.surp.com          Cleret       Shepherd Construction Limited<br>10th Floor   One Euston Square<br>40 Melten Street<br>London   NW1 2FD         Job Trile       87 Avenue Road<br>St John's Wood<br>London<br>NW8 6JD         Structural Layout<br>Ground Floor Level<br>Plant Enclosure         Scale at A1       As indicated         Descritin       Structural                                                                                                                                                                                                                                                                                                                                                                                                                                                                                                                                                                                                                                                                                                                                                                                  |   |   | Construction Issue                                                                                                                                                                                                                                                                                                                                                                                                                                                                                                                    |
| Shepherd Construction Limited<br>10th Floor   One Euston Square<br>40 Melten Street<br>London   NW1 2FD                                                                                                                                                                                                                                                                                                                                                                                                                                                                                                                                                                                                                                                                                                                                                                                                                                                                                                                                                                                                                                                                                                                                                                                                                                                                                                                                                                                                                                                                                                                                                                                                                                                                                                                                                                                                                                                                                                                                     | Shepherd Construction Limited<br>10th Floor   One Euston Square<br>40 Melten Street<br>London   NW1 2FD<br>Job Title<br>87 Avenue Road<br>St John's Wood<br>London<br>NW8 6JD<br>Structural Layout                                                                                                                                                                                                                                                                                                                                                                                                                                                                                                                                                                                                                                                                                                                                                                                                                                                                                                                                                                                                                                                                                                                                                                                                                                                                                                                                                                                                                                                                                                                                                                                                                                                                                                                                                                                                                                                                                                                                   | Shepherd Construction Limited<br>10th Floor   One Euston Square<br>40 Melten Street<br>London   NW1 2FD<br>Job Title<br>87 Avenue Road<br>St John's Wood<br>London<br>NW8 6JD<br>Structural Layout<br>Ground Floor Level<br>Plant Enclosure<br>Scale at A1 As indicated<br>Discipline Structural<br>Job No Drawing Status                                                                                                                                                                                                                                                                                                                                                                                                                                                                                                                                                                                                                                                                                                                                                                                                                                                                  |   |   | 100 Old Hall Street<br>Liverpool L3 9QJ<br>Tel +44 (0)151 227 9397 Fax +44 (0)151 227 9398<br>www.arup.com                                                                                                                                                                                                                                                                                                                                                                                                                            |
|                                                                                                                                                                                                                                                                                                                                                                                                                                                                                                                                                                                                                                                                                                                                                                                                                                                                                                                                                                                                                                                                                                                                                                                                                                                                                                                                                                                                                                                                                                                                                                                                                                                                                                                                                                                                                                                                                                                                                                                                                                             | St John's Wood<br>London<br>NW8 6JD<br>Structural Layout                                                                                                                                                                                                                                                                                                                                                                                                                                                                                                                                                                                                                                                                                                                                                                                                                                                                                                                                                                                                                                                                                                                                                                                                                                                                                                                                                                                                                                                                                                                                                                                                                                                                                                                                                                                                                                                                                                                                                                                                                                                                             | St John's Wood         London         NW8 6JD         Structural Layout         Ground Floor Level         Plant Enclosure         Scale at A1         As indicated         Discipline         Structural         Job No         Drawing Status                                                                                                                                                                                                                                                                                                                                                                                                                                                                                                                                                                                                                                                                                                                                                                                                                                                                                                                                            |   |   | Shepherd Construction Limited<br>10th Floor   One Euston Square<br>40 Melten Street<br>London   NW1 2FD                                                                                                                                                                                                                                                                                                                                                                                                                               |