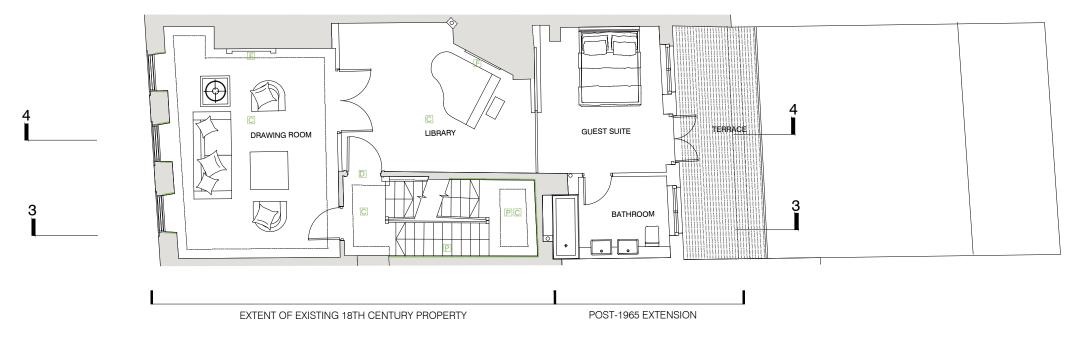

No.15 SECOND FLOOR PLAN

No.15 FIRST FLOOR PLAN

| LJ                | Existing cornices                                                                    |
|-------------------|--------------------------------------------------------------------------------------|
|                   | Existing bulkheads                                                                   |
| F                 | Existing fireplace surrounds to be retained                                          |
| P                 | Existing panelling to be retained                                                    |
| S                 | Existing panelled soffits to be retained                                             |
| D                 | Existing panelled doors to be retained                                               |
|                   |                                                                                      |
| C                 | Existing cornices to be retained                                                     |
| rev.              | to be retained  date   description   dm   a                                          |
|                   | to be retained  date   description   dm   a                                          |
| rev. drawing sta  | to be retained  date   description   date   as                                       |
| Diesp 38 Gn Londo | to be retained  date   description   dm   as  PLANNING  PLANNING  PLANNING  PLANNING |