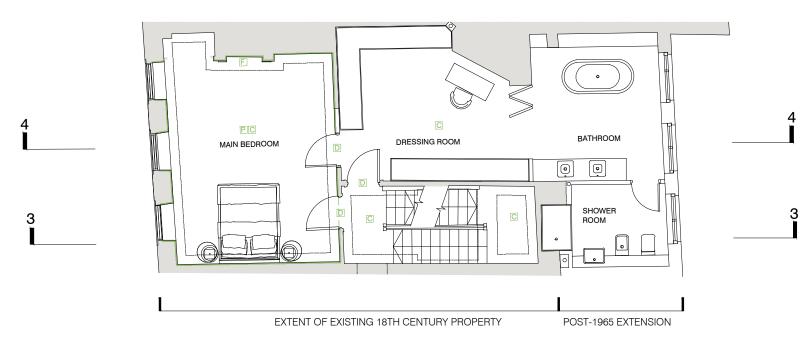

No.15 SECOND FLOOR PLAN

No.15 FIRST FLOOR PLAN

| LJ                | Existing cornices                                                                    |
|-------------------|--------------------------------------------------------------------------------------|
|                   | Existing bulkheads                                                                   |
| F                 | Existing fireplace surrounds to be retained                                          |
| P                 | Existing panelling to be retained                                                    |
| S                 | Existing panelled soffits to be retained                                             |
| D                 | Existing panelled doors to be retained                                               |
|                   |                                                                                      |
| C                 | Existing cornices to be retained                                                     |
| rev.              | to be retained  date   description   dm   a                                          |
|                   | to be retained  date   description   dm   a                                          |
| rev. drawing sta  | to be retained  date   description   date   as                                       |
| Diesp 38 Gn Londo | to be retained  date   description   dm   as  PLANNING  PLANNING  PLANNING  PLANNING |