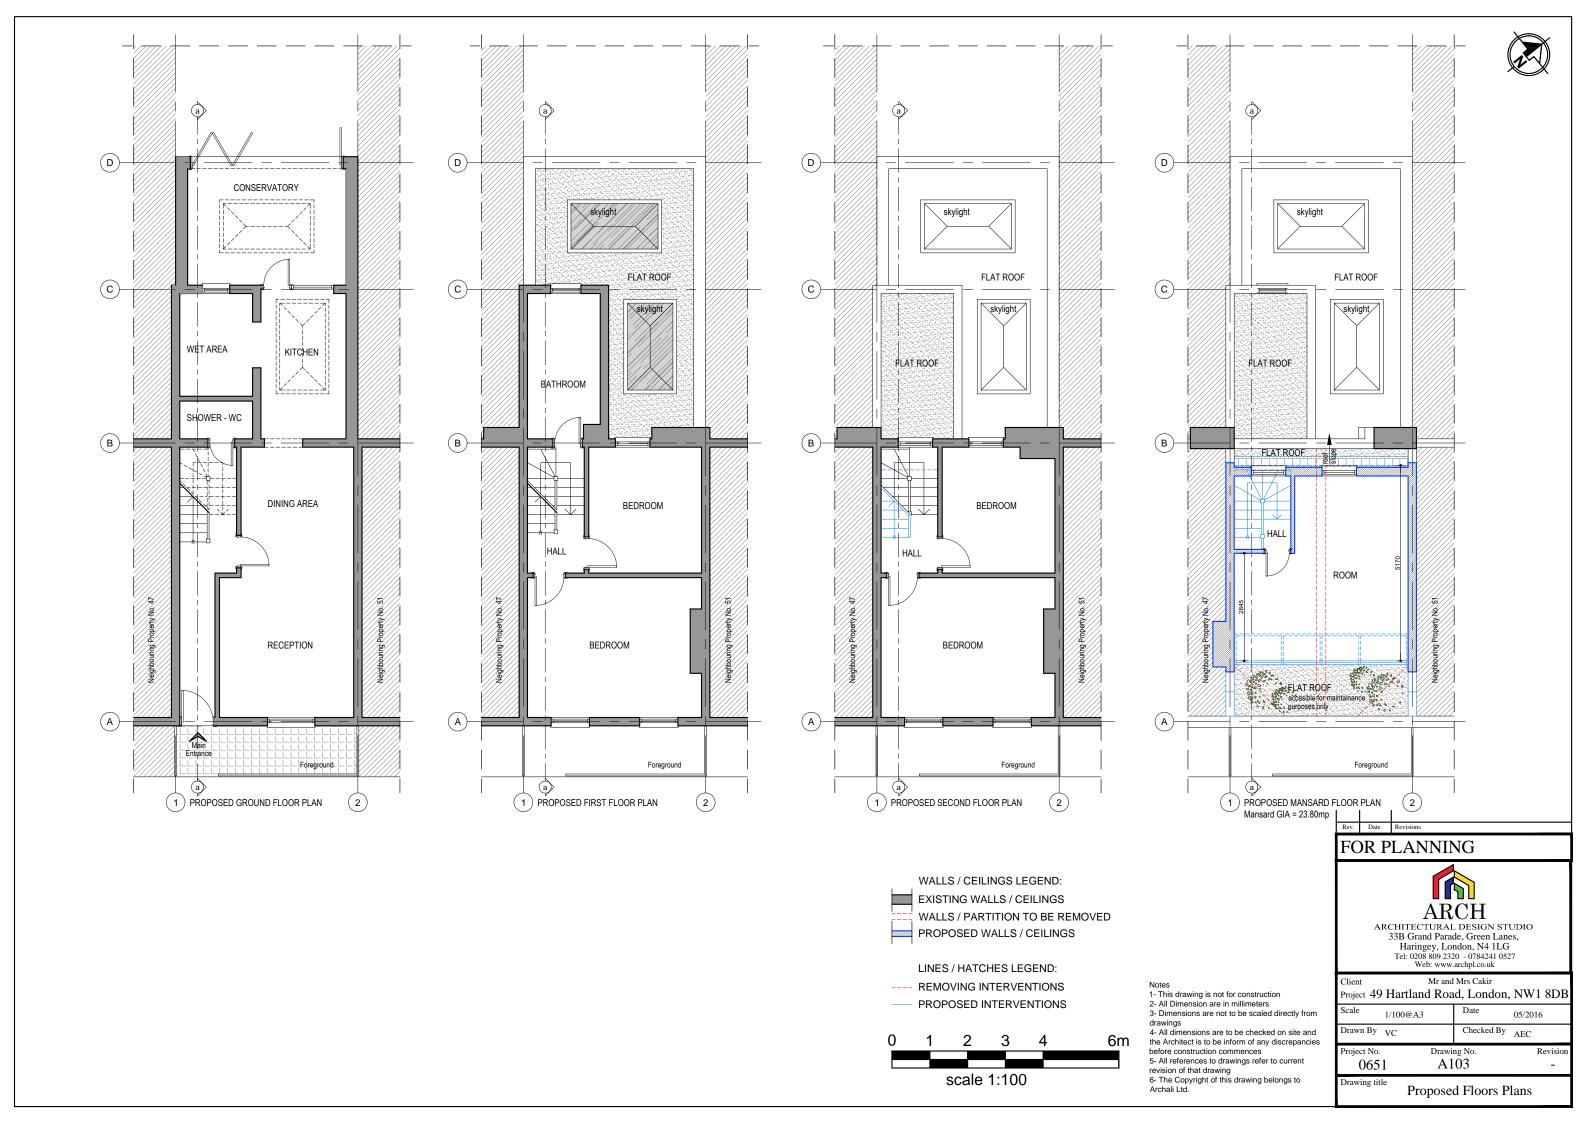

WALLS / CEILINGS LEGEND:

EXISTING WALLS / CEILINGS

WALLS / PARTITION TO BE REMOVED PROPOSED WALLS / CEILINGS

LINES / HATCHES LEGEND:

REMOVING INTERVENTIONS

PROPOSED INTERVENTIONS

6m scale 1:100

Notes
1- This drawing is not for construction
2- All Dimension are in millimeters

before construction commences
5- All references to drawings refer to current revision of that drawing
6- The Copyright of this drawing belongs to Archali Ltd.

ARCH ARCHITECTURAL DESIGN STUDIO 33B Grand Parade, Green Lanes, Haringey, London, N4 ILG Tel: 0208 809 2320 - 0784241 0527 Web: www.archpl.co.uk

Project 49 Hartland Road, London, NW1 8DB 2- All Dimension are in millimeters
 3- Dimensions are not to be scaled directly from drawings
 4- All dimensions are to be checked on site and the Architect is to be inform of any discrepancies before construction commences.