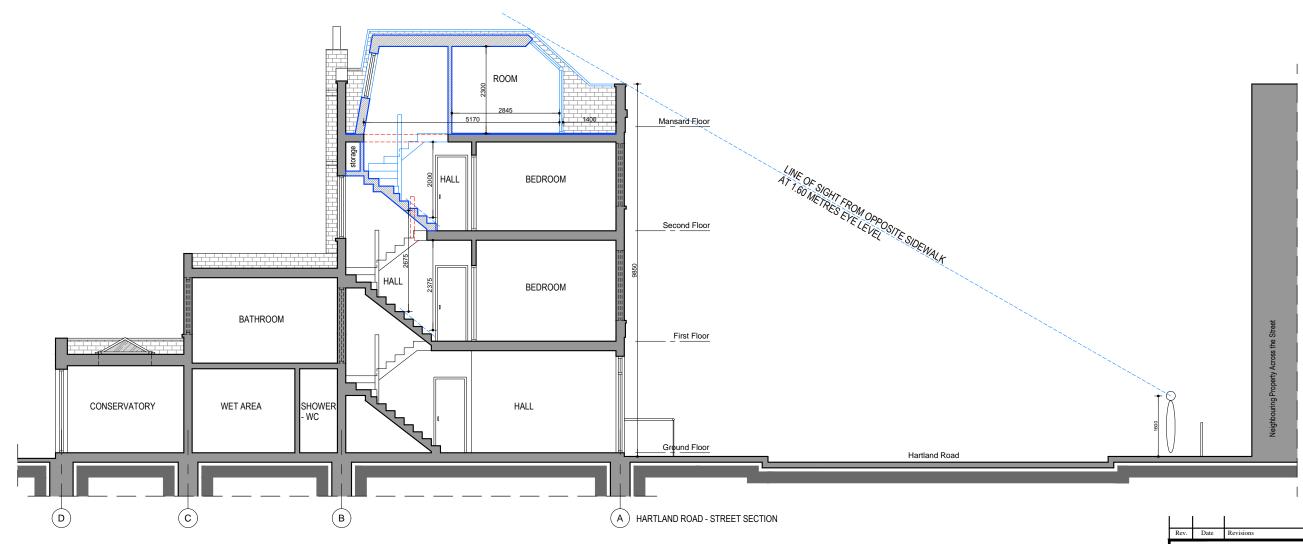

## FOR PLANNING

ARCH ARCHITECTURAL DESIGN STUDIO 33B Grand Parade, Green Lanes, Haringey, London, N4 ILG Tel: 0208 809 2320 - 0784241 0527 Web: www.archpl.co.uk

| Client     | Mr and       | Mrs Cakir  |         |
|------------|--------------|------------|---------|
| Project 49 | Hartland Roa | d, London, | NW1 8DB |
| Scale      | 1/100@ 4.2   | Date       | 05/2016 |

|            | 05/2016    |
|------------|------------|
| Checked By | AEC        |
| (          | Checked By |

Project No. Drawing No. 0651 A105

Proposed Street Section