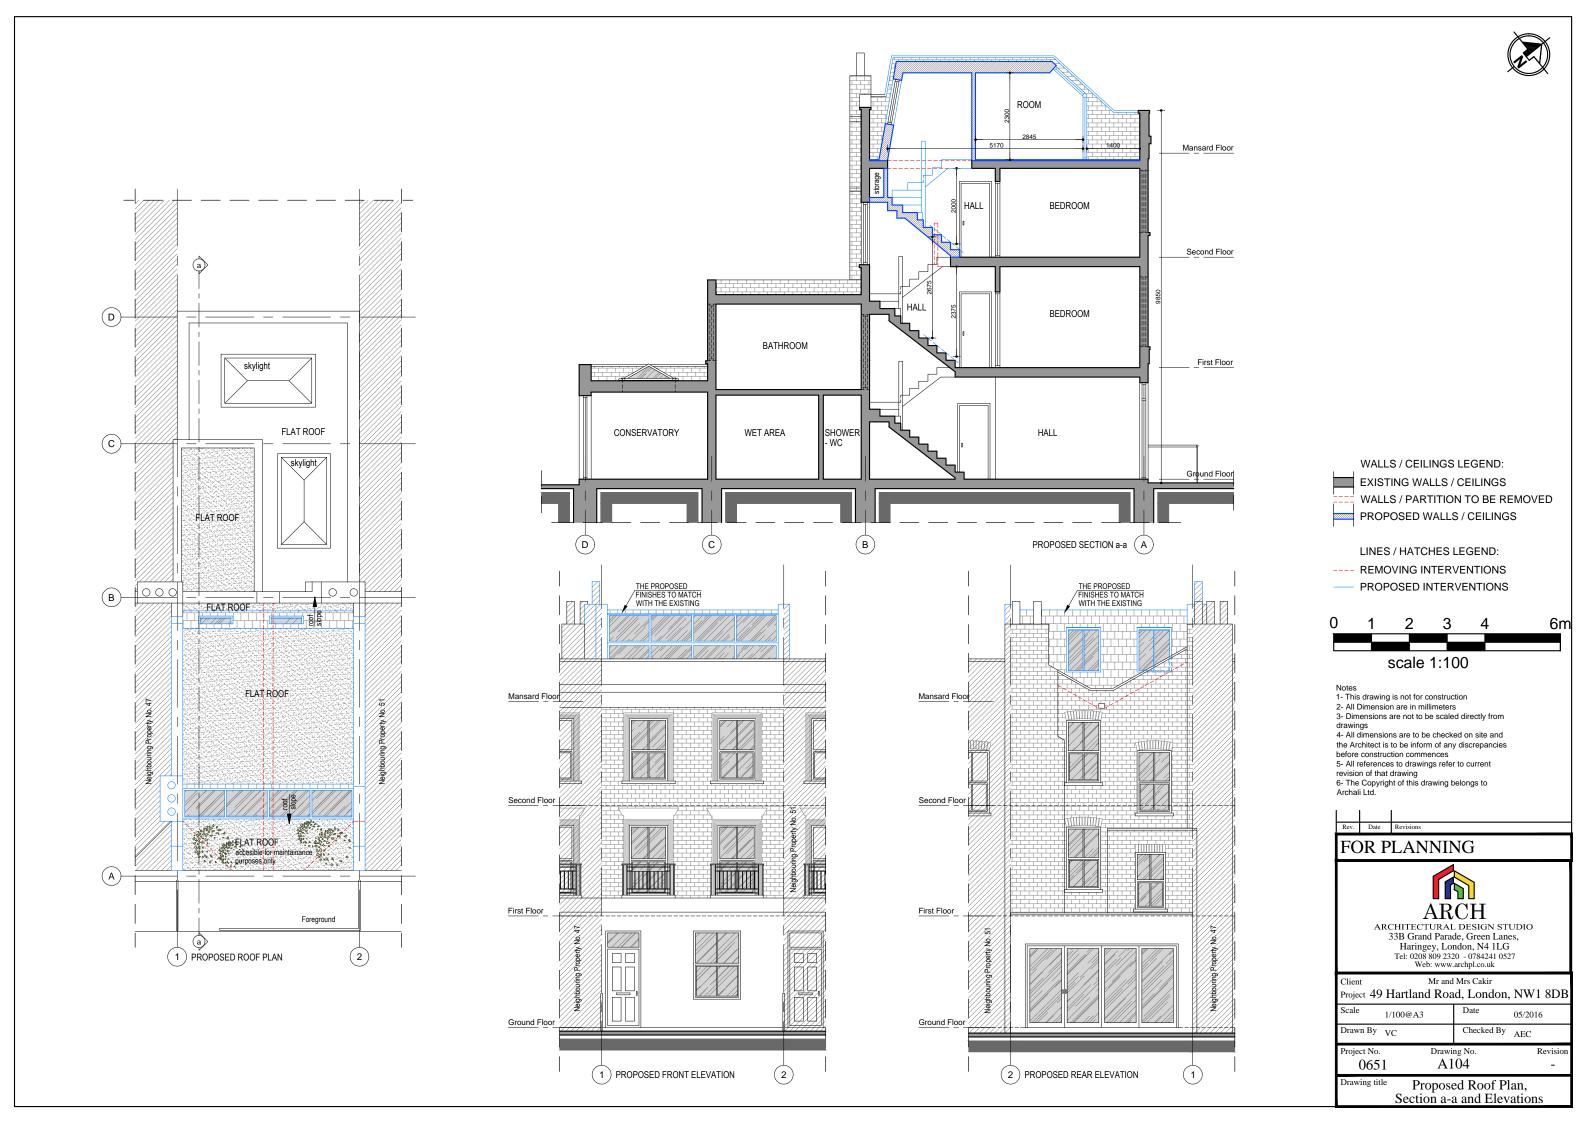

WALLS / CEILINGS LEGEND:

EXISTING WALLS / CEILINGS

WALLS / PARTITION TO BE REMOVED PROPOSED WALLS / CEILINGS

LINES / HATCHES LEGEND:

REMOVING INTERVENTIONS

PROPOSED INTERVENTIONS

6m scale 1:100

Notes
1- This drawing is not for construction
2- All Dimension are in millimeters

before construction commences
5- All references to drawings refer to current revision of that drawing
6- The Copyright of this drawing belongs to Archali Ltd.

ARCH ARCHITECTURAL DESIGN STUDIO 33B Grand Parade, Green Lanes, Haringey, London, N4 ILG Tel: 0208 809 2320 - 0784241 0527 Web: www.archpl.co.uk

Project 49 Hartland Road, London, NW1 8DB 2- All Dimension are in millimeters
 3- Dimensions are not to be scaled directly from drawings
 4- All dimensions are to be checked on site and the Architect is to be inform of any discrepancies before construction commences.