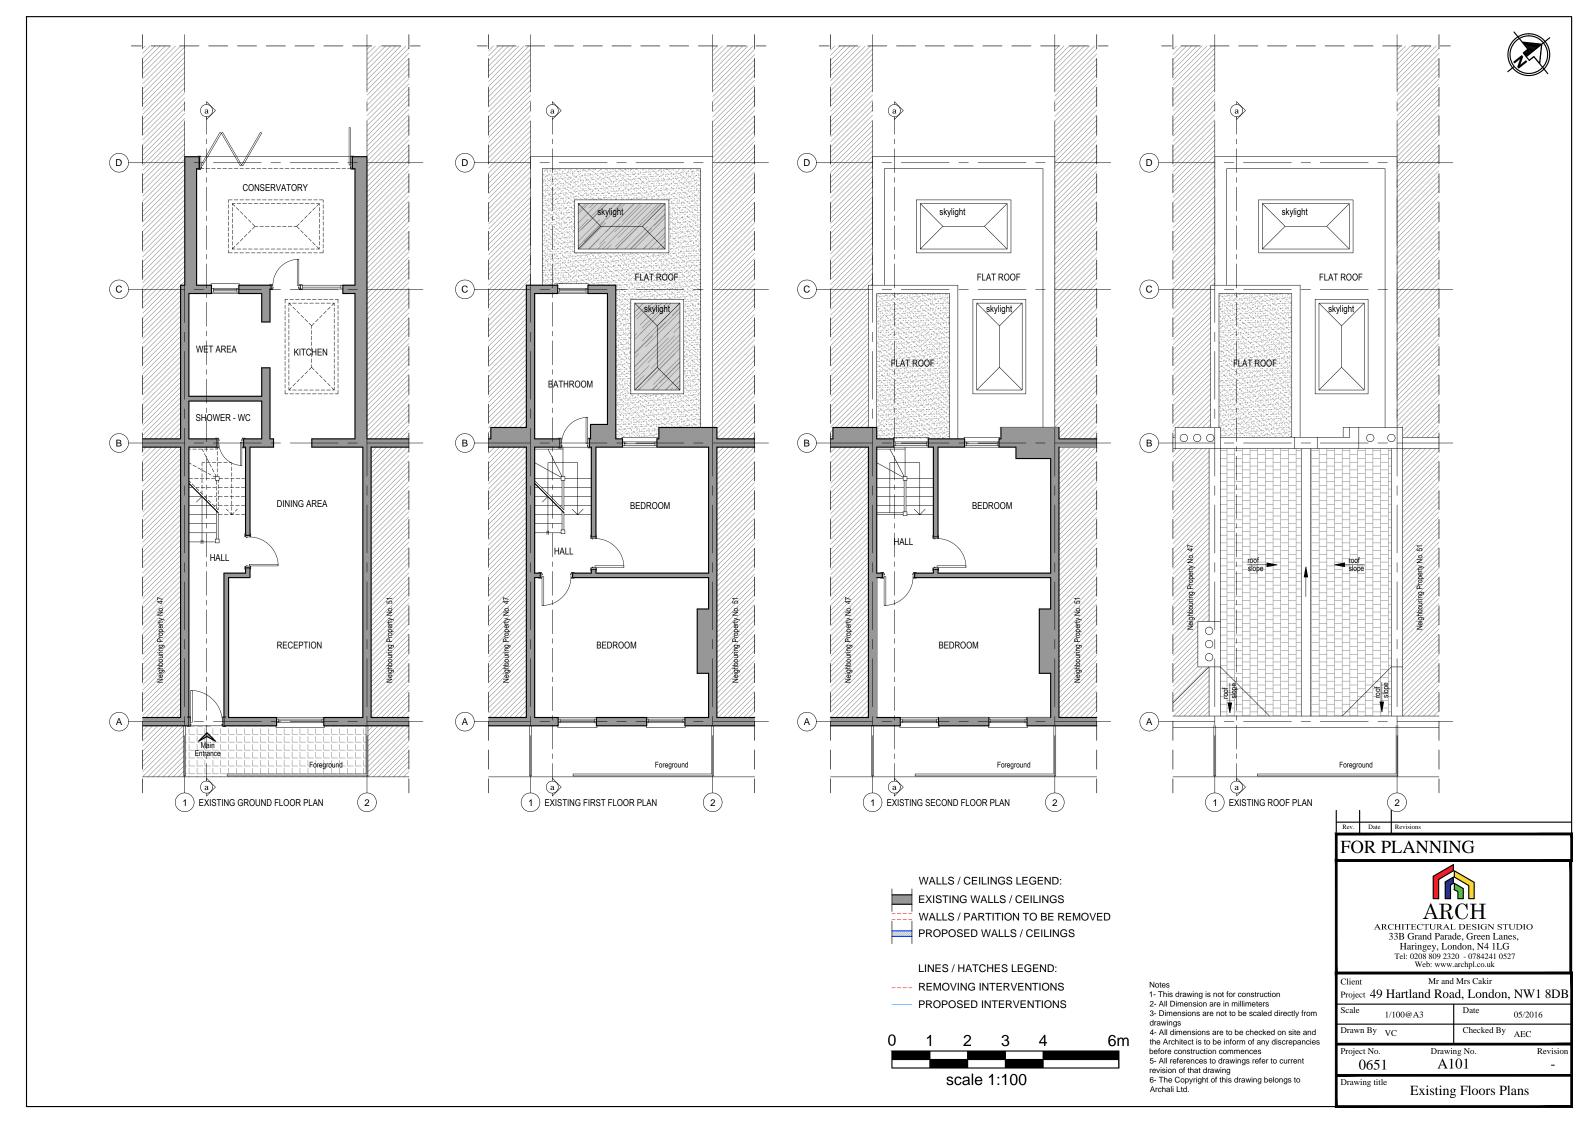

WALLS / CEILINGS LEGEND:

EXISTING WALLS / CEILINGS

WALLS / PARTITION TO BE REMOVED PROPOSED WALLS / CEILINGS

LINES / HATCHES LEGEND:

REMOVING INTERVENTIONS

PROPOSED INTERVENTIONS

6m scale 1:100

Notes
1- This drawing is not for construction
2- All Dimension are in millimeters

before construction commences
5- All references to drawings refer to current revision of that drawing
6- The Copyright of this drawing belongs to Archali Ltd.

ARCH ARCHITECTURAL DESIGN STUDIO 33B Grand Parade, Green Lanes, Haringey, London, N4 ILG Tel: 0208 809 2320 - 0784241 0527 Web: www.archpl.co.uk

Project 49 Hartland Road, London, NW1 8DB 2- All Dimension are in millimeters
 3- Dimensions are not to be scaled directly from drawings
 4- All dimensions are to be checked on site and the Architect is to be inform of any discrepancies before construction commences.