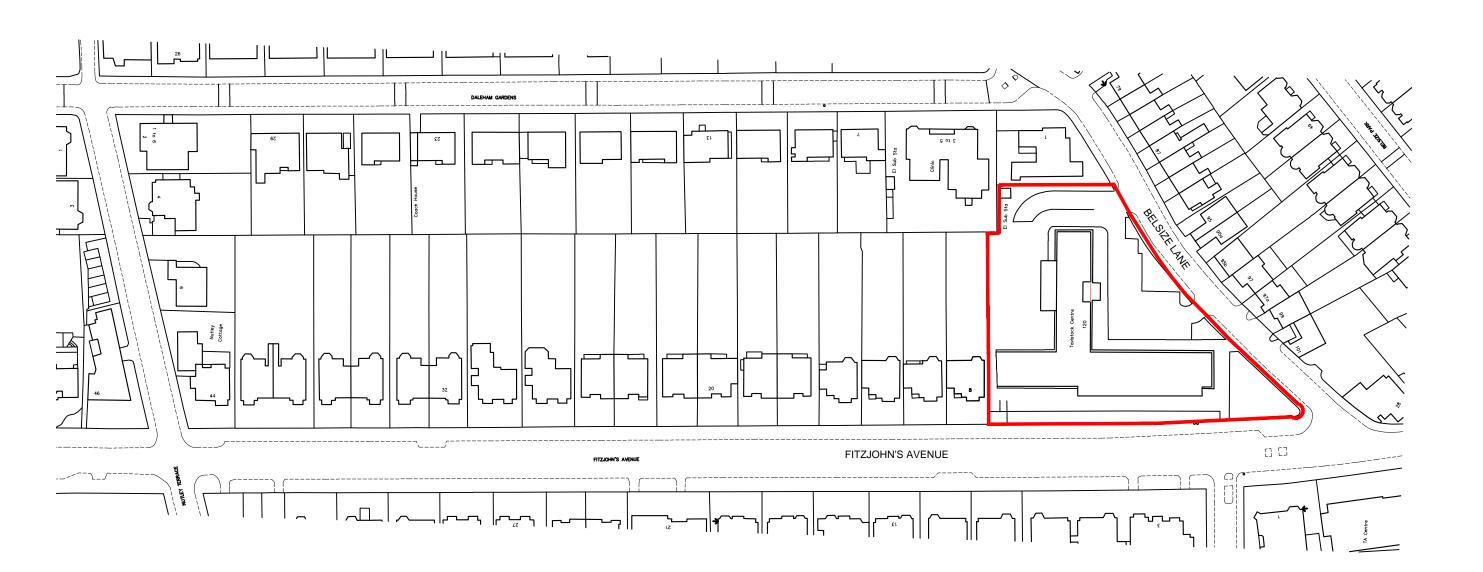

## 120 BELSIZE LANE AREA: .55Ha

| Location Plan           | 16014<br>JOB NUMBER | (00)002<br>DRAWING NUMBER | REV |
|-------------------------|---------------------|---------------------------|-----|
| GIDS Office Feasibility | May 2016            | 1:1250@A3                 |     |
|                         | DATE                | SCALE                     |     |