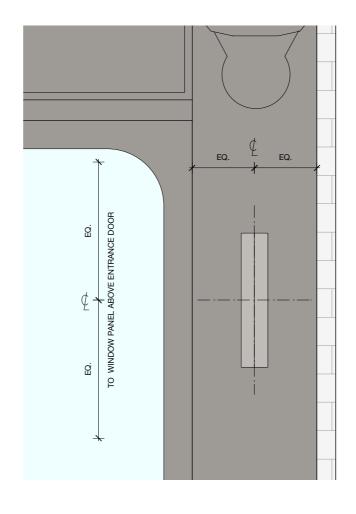

Projecting Sign I Front Elevation Scale 1:10 @A3

Projecting Sign I Side Elevation
Scale 1:10 @A3

Checked

4 Projecting Sign I Plan View Scale 1:10 @A3