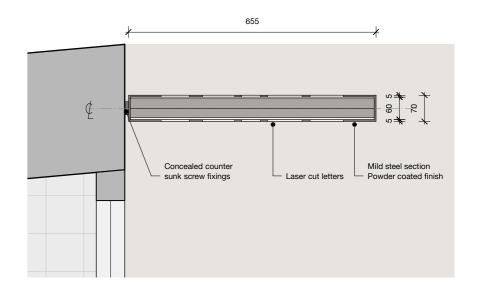

Projecting Sign I Front Elevation Scale 1:10 @A3

Projecting Sign I Side Elevation
Scale 1:10 @A3

Checked

4 Projecting Sign I Plan View Scale 1:10 @A3