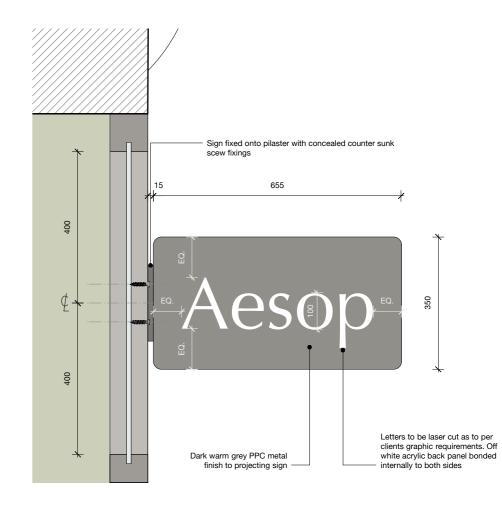

Projecting Sign I Front Elevation Scale 1:10 @A3

Projecting Sign I Side Elevation
Scale 1:10 @A3

Checked

4 Projecting Sign I Plan View Scale 1:10 @A3