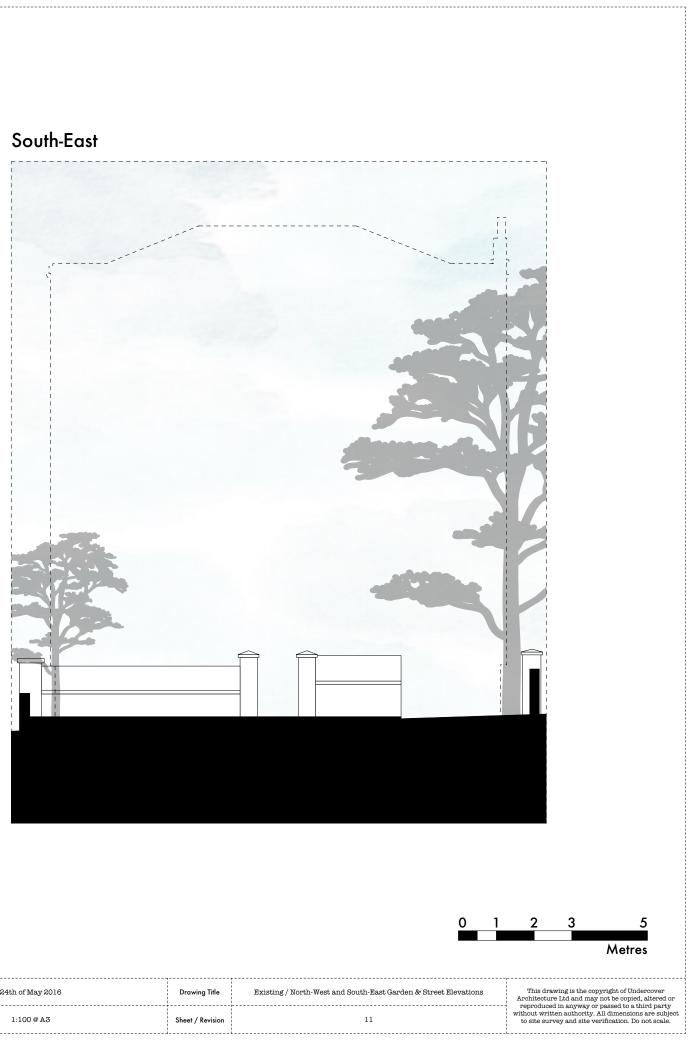

# Existing/Elevations Garden & Street

#### North-West





| Undercover | Undercover Architecture<br>The Studio, 48 Mornington Terrace<br>Regents Park<br>London NW1 7RT | Project Title | 40 Camden Square            | Date  | 24th of May 2016 | Drawing Title    | Existing / North-West and Sou |
|------------|------------------------------------------------------------------------------------------------|---------------|-----------------------------|-------|------------------|------------------|-------------------------------|
|            | T: 020 7388 7698<br>E: info@undercoverarchitecture.com                                         | Client        | Afsaneh Knight & Rupert Cox | Scale | 1:100 @ A3       | Sheet / Revision |                               |

## Existing/Elevations Garden & Street

### South-West



| Undercover | Undercover Archi