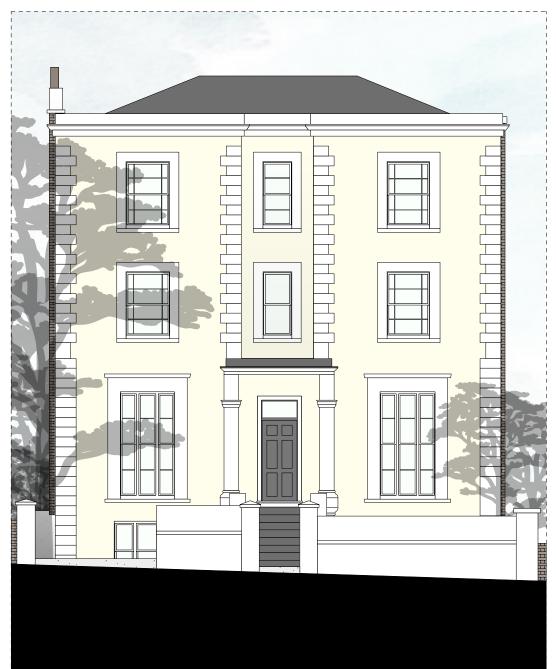

#### North-West

| Undercover | Undercover Architecture<br>The Studio, 48 Mornington Terrace<br>Regents Park<br>London NW1 7RT | Project Title | 40 Camden Square            | Date  | 24th of May 2016 | Drawing Title    | Existing / North-West and Sou |
|------------|------------------------------------------------------------------------------------------------|---------------|-----------------------------|-------|------------------|------------------|-------------------------------|
|            | T: 020 7388 7698<br>E: info@undercoverarchitecture.com                                         | Client        | Afsaneh Knight & Rupert Cox | Scale | 1:100 @ A3       | Sheet / Revision |                               |