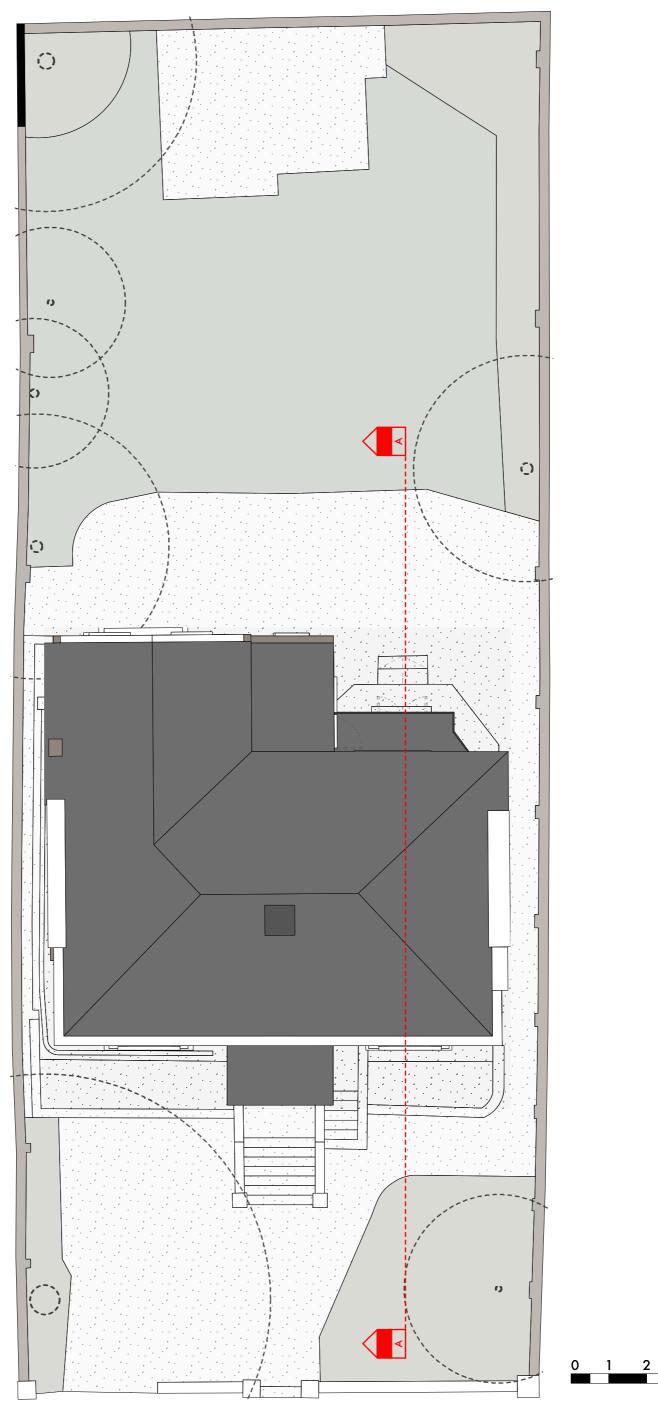

# Existing/Plans Roof

Undercover

Undercover Architecture The Studio, 48 Mornington Terrace Regents Park London NW1 7RT 020 7388 7698 info@undercoverarchitecture.com

Project Title Client

Afsaneh Knight & Rupert Cox

Scale

40 Camden Square

Drawing Title 24th of May 2016 1:100 @ A3

Sheet / Revision

Existing / Roof Plan 6

This drawing is the copyright of Undercover Architecture Ltd and may not be copied, altered or reproduced in anyway or passed to a third party without written authority. All dimensions are subject to site survey and site verification. Do not scale.