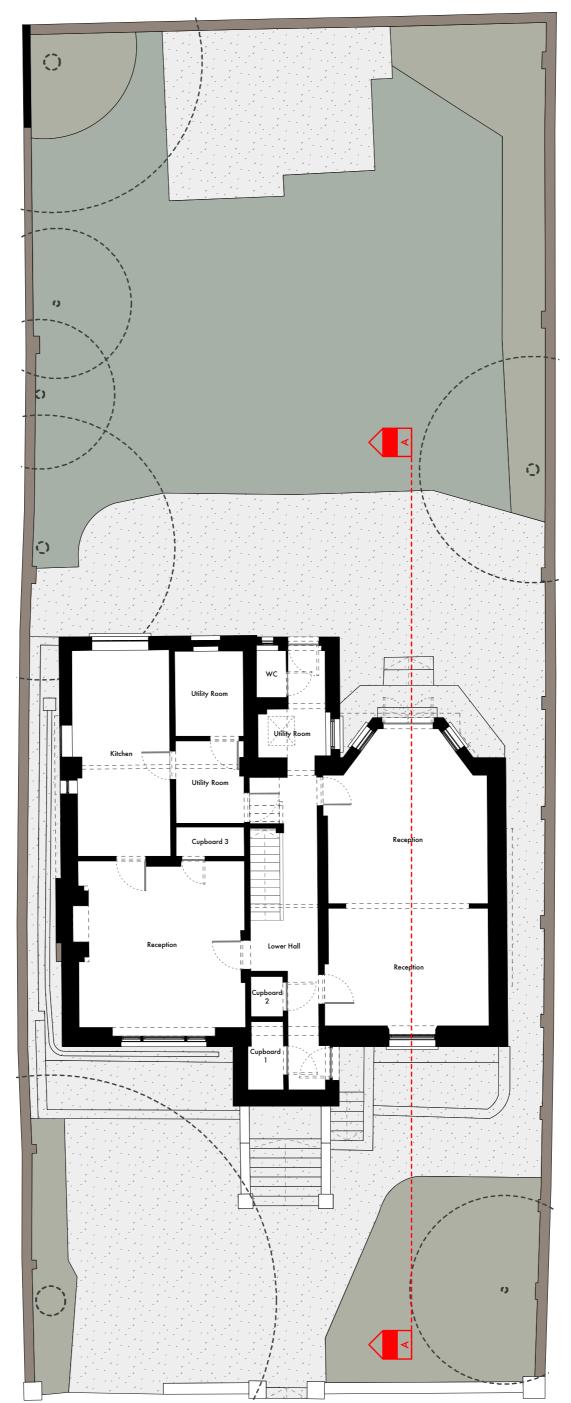

#### Existing/Plans Upper Ground Floor

Undercover

Undercover Architecture The Studio, 48 Mornington Terrace Regents Park London NW1 7RT 020 7388 7698 info@undercoverarchitecture.com

Project Title 40 Camden Square Afsaneh Knight & Rupert Cox Client

Date Scale

24th of May 2016 Drawing Title Sheet / Revision 1:100 @ A3

Existing / Upper Ground Floor Plan

3

This drawing is the copyright of Undercover Architecture Ltd and may not be copied, altered or reproduced in anyway or passed to a third party without written authority. All dimensions are subject to site survey and site verification. Do not scale.