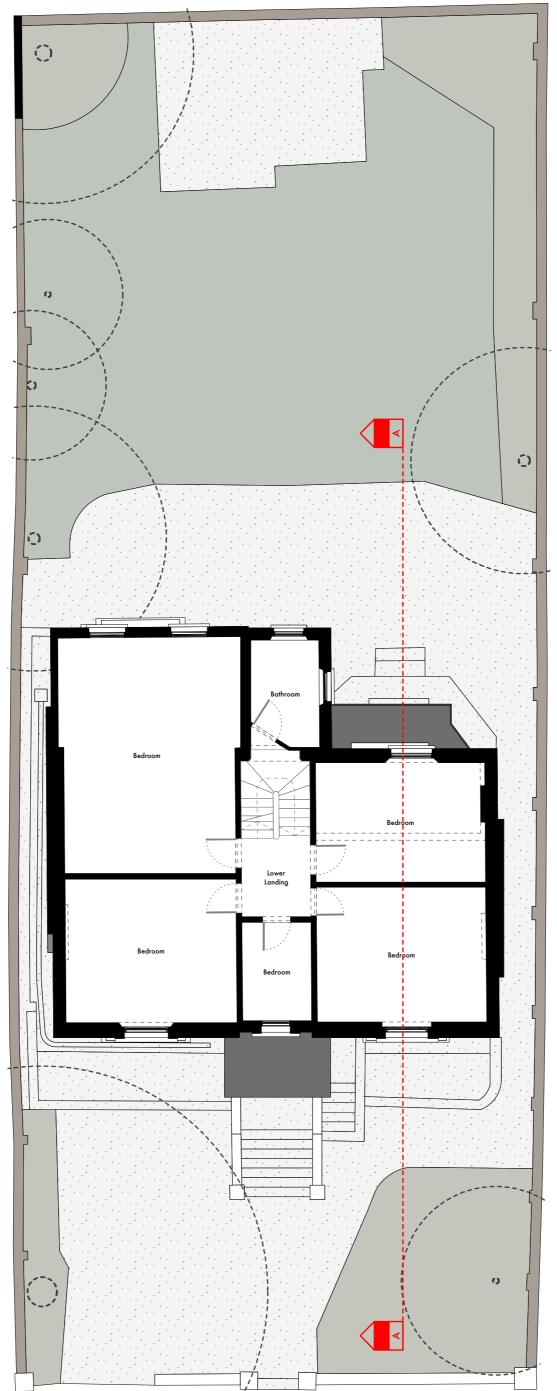

### Existing/Plans First Floor

| Undercover |
|------------|
|            |

|                                 | _ |
|---------------------------------|---|
| Undercover Architecture         |   |
| The Studio, 48 Mornington Terra |   |
| Regents Park                    |   |
| London NW1 7RT                  |   |
|                                 |   |
| 020 7388 7698                   |   |

Project Title

Client

5

This drawing is the copyright of Undercover Architecture Ltd and may not be copied, altered or reproduced in anyway or passed to a third party without written authority. All dimensions are subject to site survey and site verification. Do not scale.