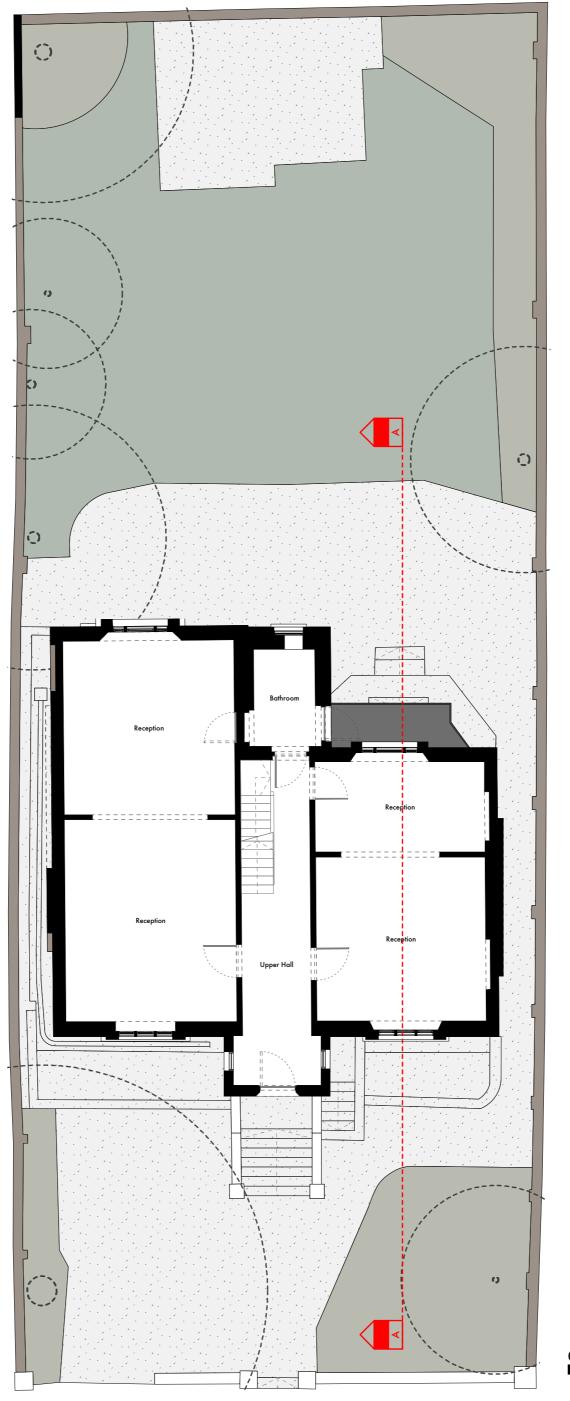

### Existing/Plans First Floor

| Undercover |
|------------|
|            |

|                                 | _ |
|---------------------------------|---|
| Undercover Architecture         |   |
| The Studio, 48 Mornington Terra |   |
| Regents Park                    |   |
| London NW1 7RT                  |   |
|                                 |   |
| 020 7388 7698                   |   |

Project Title

Client

5

This drawing is the copyright of Undercover Architecture Ltd and may not be copied, altered or reproduced in anyway or passed to a third party without written authority. All dimensions are subject to site survey and site verification. Do not scale.