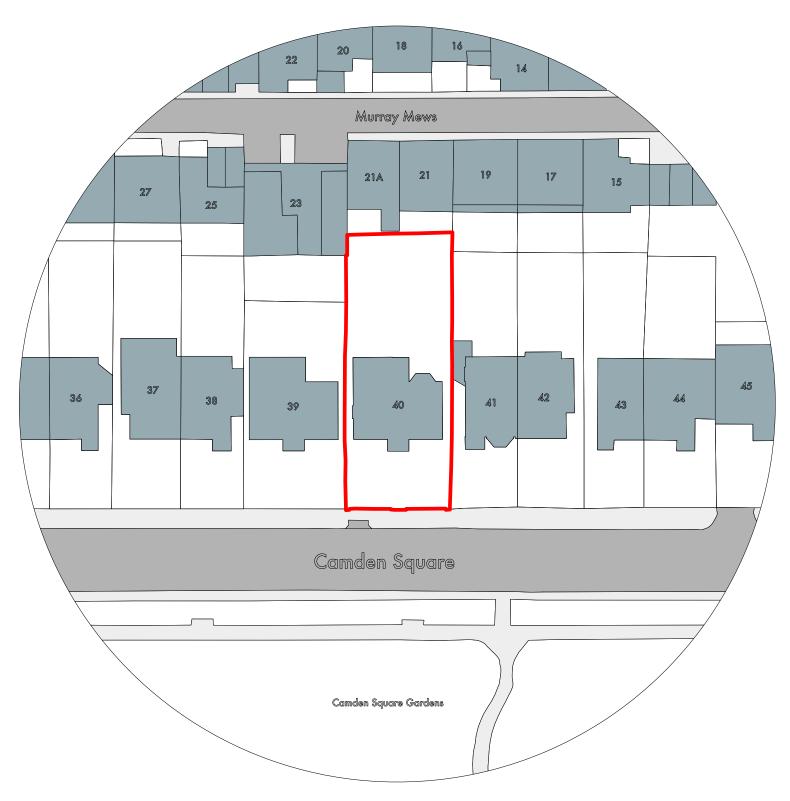

## Location/Plan Site

 $\odot$  Crown Copyright. All rights reserved. Licence no. 100019980

| 0 | 5 | 10 | 20 | 30 | 50     |
|---|---|----|----|----|--------|
|   |   |    |    |    | Metres |

| 6/ 1/ 2/ 1 - 1 |     |
|----------------|-----|
| Undercover     | 1/1 |

| Undercover Architecture<br>e Studio, 48 Mornington Terrace<br>Regents Park<br>London NW1 7RT |   | Project Title | T -  | 40 Camden Square            | 1 | Date  |  | 24th of May 2016 | - r<br>! | Drawing Title    | Location / Site Plan |
|----------------------------------------------------------------------------------------------|---|---------------|------|-----------------------------|---|-------|--|------------------|----------|------------------|----------------------|
| 020 7388 7698                                                                                | 1 | Client        | <br> | Afsaneh Knight & Rupert Cox | 1 | Scale |  | 1:500 @ A3       | <br>     | Sheet / Revision | 1                    |