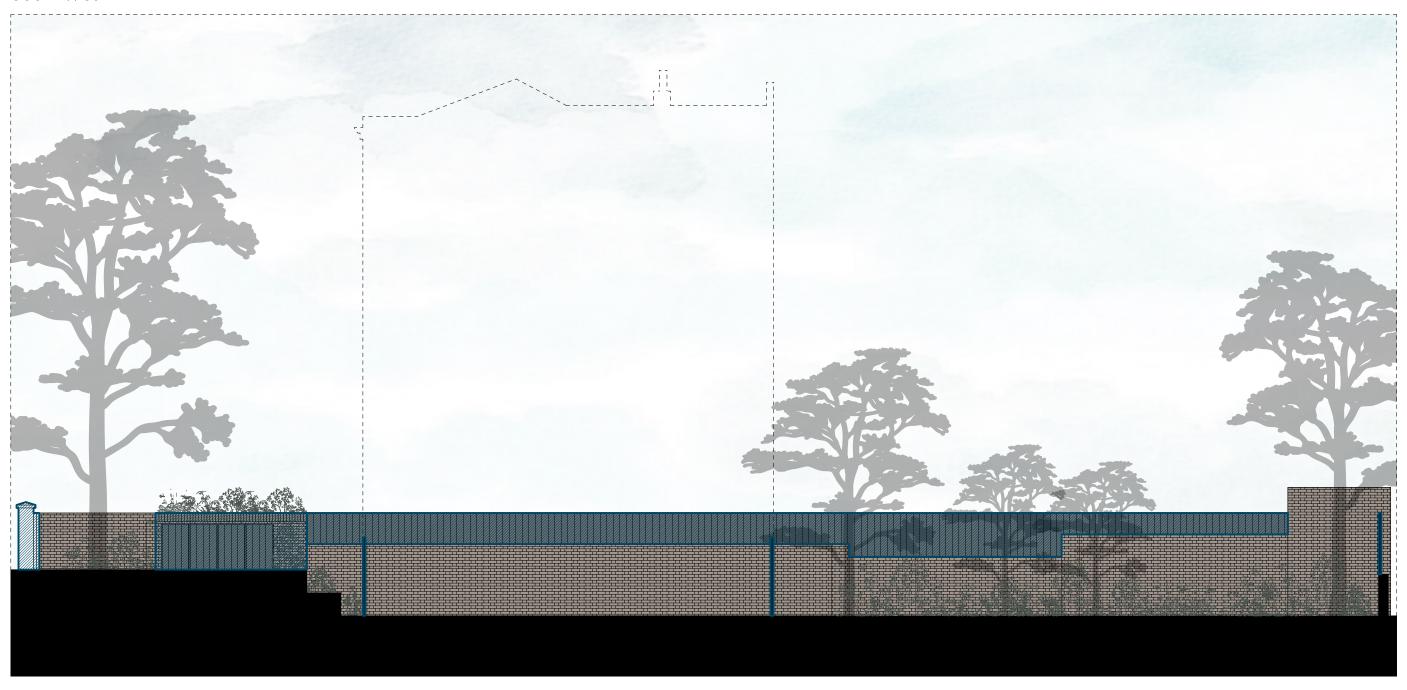

### Construction/Elevations Garden & Street

### North-East

| 21.20.00.00 | The Studio, 48 Mornington Terrace Regents Park London NW1 7RT | Project Title | 40 Camden Square            | Date  | May 2016   | Drawing Title    | Construction / North-East Garden & Street Elevation | This drawing is the copyright of Undercover Architecture Ltd and may not be copied, altered or reproduced in anyway or passed to a third party |  |
|-------------|---------------------------------------------------------------|---------------|-----------------------------|-------|------------|------------------|-----------------------------------------------------|------------------------------------------------------------------------------------------------------------------------------------------------|--|
| UMUMUWEN    | T: 020 7388 7698 E: info@undercoverarchitecture.com           | Client        | Afsaneh Knight & Rupert Cox | Scale | 1:100 @ A3 | Sheet / Revision | 51                                                  | without written authority. All dimensions are subject to site survey and site verification. Do not scale.                                      |  |