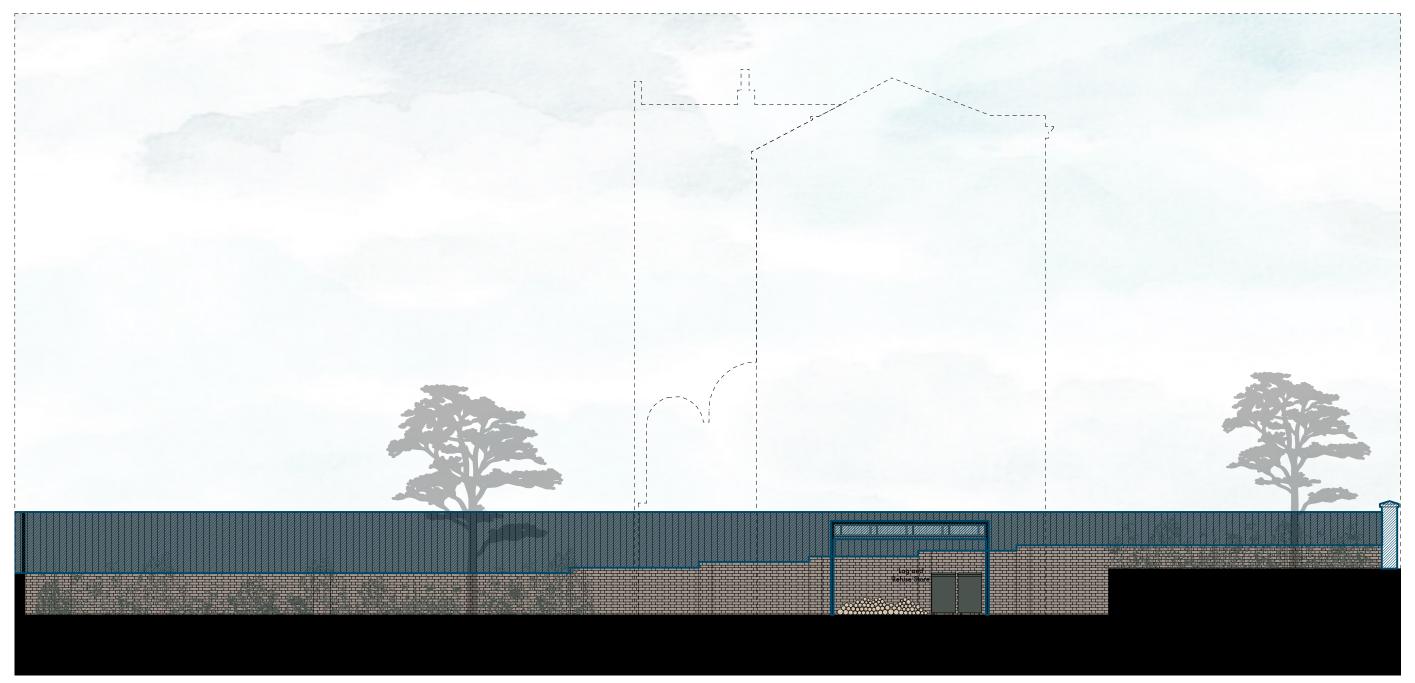

### Construction/Elevations Garden & Street

### North-East

| 21.20.00.00 | The Studio, 48 Mornington Terrace Regents Park London NW1 7RT | Project Title | 40 Camden Square            | Date  | May 2016   | Drawing Title    | Construction / North-East Garden & Street Elevation | This drawing is the copyright of Undercover Architecture Ltd and may not be copied, altered or reproduced in anyway or passed to a third party |  |
|-------------|---------------------------------------------------------------|---------------|-----------------------------|-------|------------|------------------|-----------------------------------------------------|------------------------------------------------------------------------------------------------------------------------------------------------|--|
| UMUMUWEN    | T: 020 7388 7698 E: info@undercoverarchitecture.com           | Client        | Afsaneh Knight & Rupert Cox | Scale | 1:100 @ A3 | Sheet / Revision | 51                                                  | without written authority. All dimensions are subject to site survey and site verification. Do not scale.                                      |  |