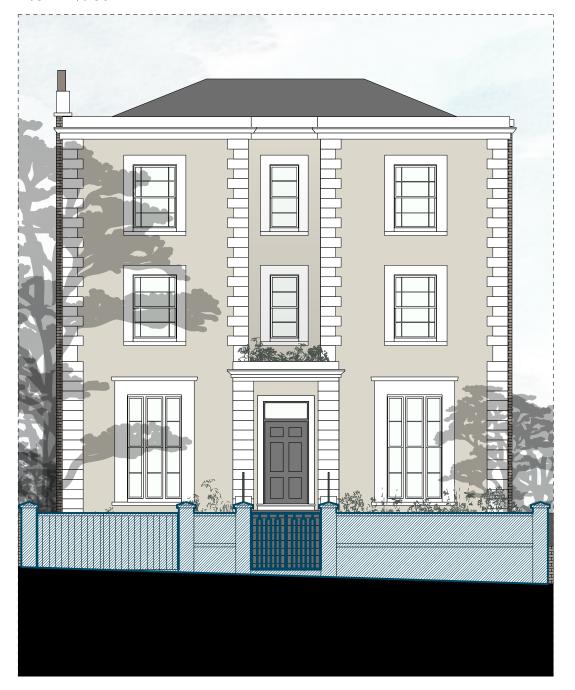

# Construction/Elevations Garden & Street

#### North-West

### South-East

| Undercover | 1 |
|------------|---|
|            |   |

| Undercover Architecture The Studio, 48 Mornington Terrace Regents Park London NW1 7RT T. 020 7388 7698 E: info@undercoverarchitecture.com | Project Title | 40 Camden Square            | Date  | May 2016   | Drawing Title    | Construction / North-West and South-East Garden & Street Elevations |
|-------------------------------------------------------------------------------------------------------------------------------------------|---------------|-----------------------------|-------|------------|------------------|---------------------------------------------------------------------|
|                                                                                                                                           | Client        | Afsaneh Knight & Rupert Cox | Scale | 1:100 @ A3 | Sheet / Revision | 49                                                                  |