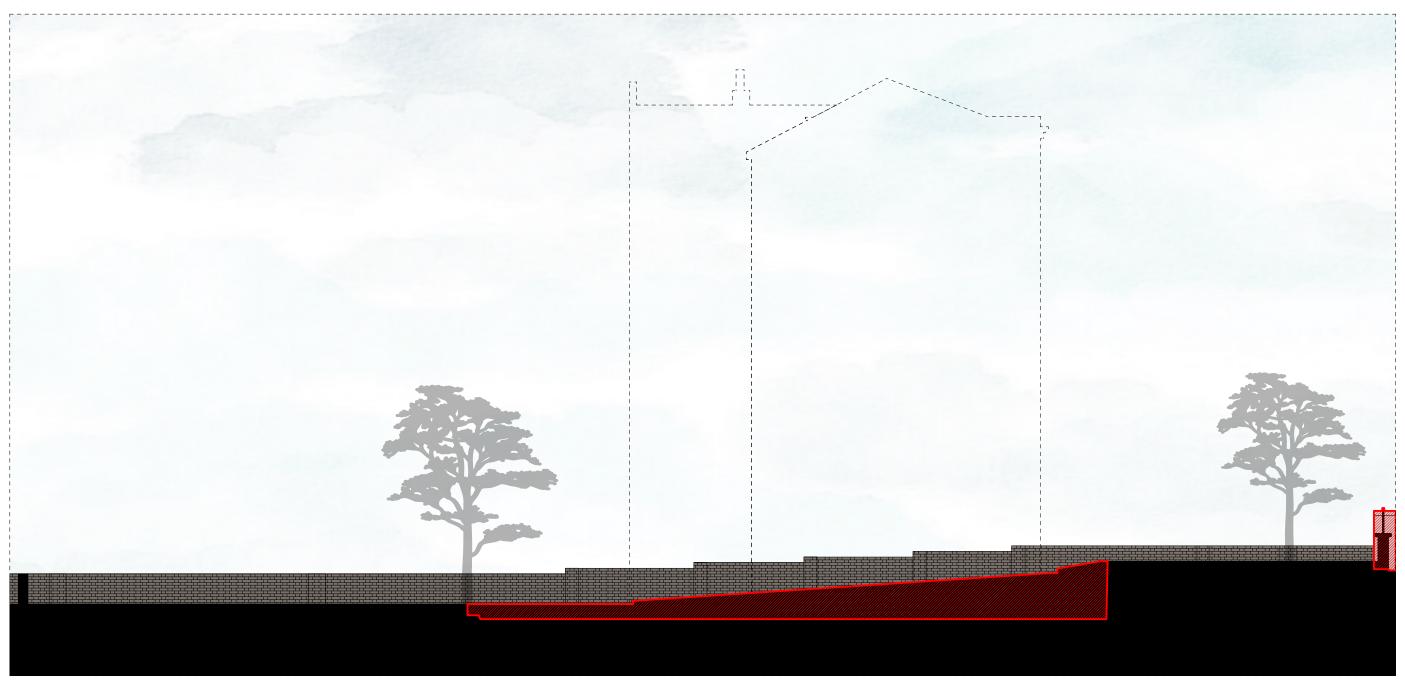

#### South-East

This drawing is the copyright of Undercover Architecture Ltd and may not be copied, altered or reproduced in anyway or passed to a third party without written authority. All dimensions are subject to site survey and site verification. Do not scale.

| 41 | Judencower |
|----|------------|
| U  | WWWWWW     |

| Undercover Architecture The Studio, 48 Mornington Terrace Regents Park London NW1 7HT T: 020 7388 7698 E: info@undercoverarchitecture.com | Project Title | 40 Camden Square            | Date  | 24th of May 2016 | Drawing Title    | Demolition / North-West and South-East Garden & Street Elevations |
|-------------------------------------------------------------------------------------------------------------------------------------------|---------------|-----------------------------|-------|------------------|------------------|-------------------------------------------------------------------|
|                                                                                                                                           | Client        | Afsaneh Knight & Rupert Cox | Scale | 1:100 @ A3       | Sheet / Revision | 26                                                                |