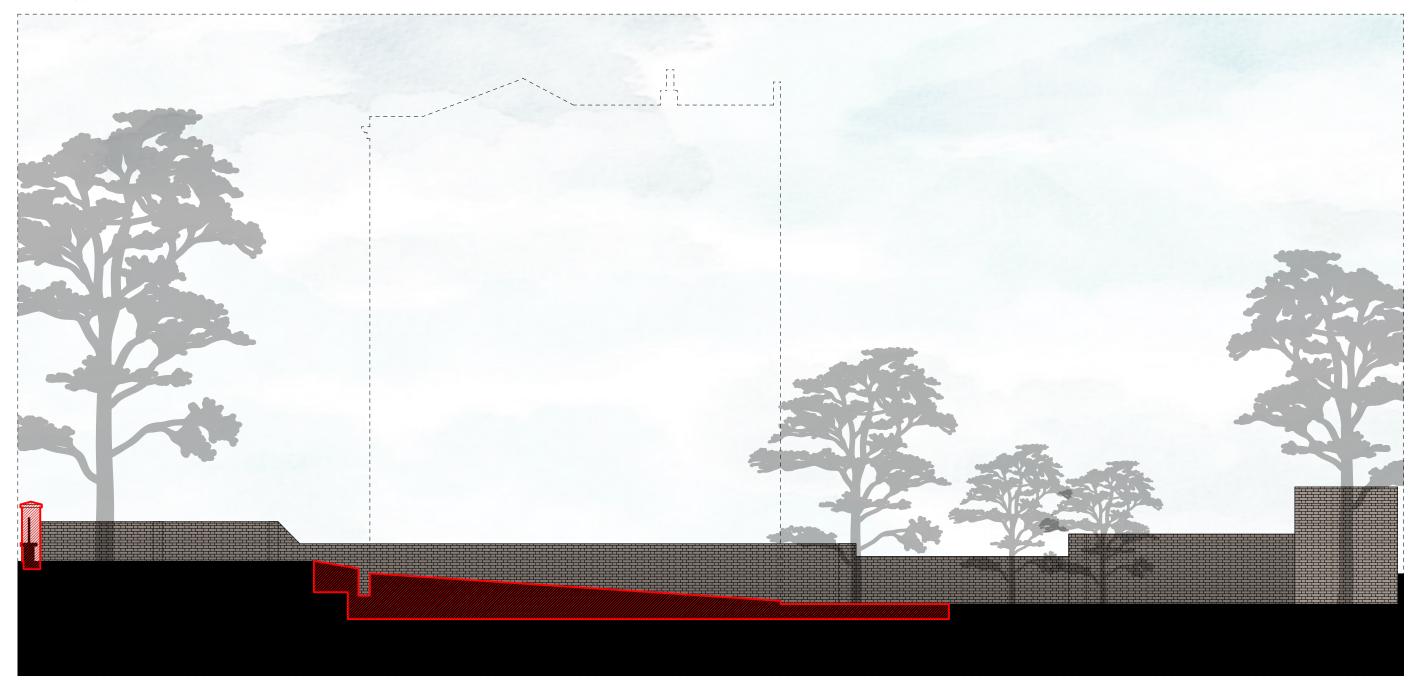

#### North-West

| 41 | Judencower |
|----|------------|
| U  | WWWWWW     |

| Undercover Architecture The Studio, 48 Mornington Terrace Regents Park London NW1 7HT T: 020 7388 7698 E: info@undercoverarchitecture.com | Project Title | 40 Camden Square            | Date  | 24th of May 2016 | Drawing Title    | Demolition / North-West and South-East Garden & Street Elevations |
|-------------------------------------------------------------------------------------------------------------------------------------------|---------------|-----------------------------|-------|------------------|------------------|-------------------------------------------------------------------|
|                                                                                                                                           | Client        | Afsaneh Knight & Rupert Cox | Scale | 1:100 @ A3       | Sheet / Revision | 26                                                                |