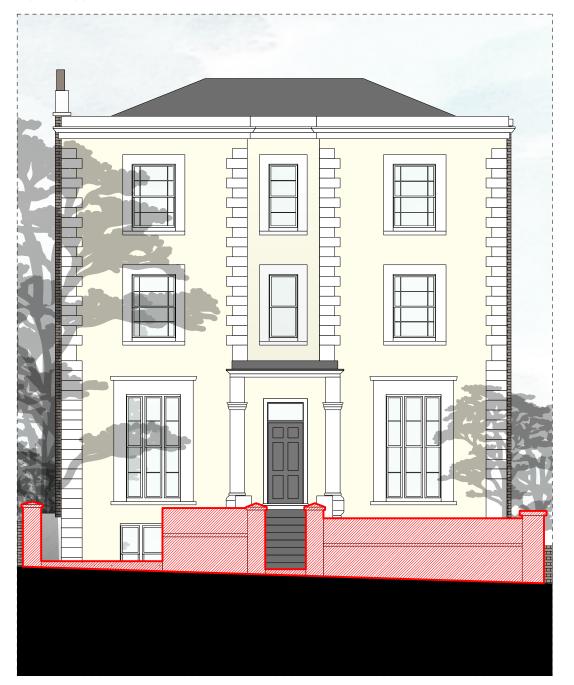

# Demolition/Elevations Garden & Street



#### North-West



#### South-East





This drawing is the copyright of Undercover Architecture Ltd and may not be copied, altered or reproduced in anyway or passed to a third party without written authority. All dimensions are subject to site survey and site verification. Do not scale.

| 41 | Judencower |
|----|------------|
| U  | WWWWWW     |

| Undercover Architecture The Studio, 48 Mornington Terrace Regents Park London NW1 7HT T: 020 7388 7698 E: info@undercoverarchitecture.com | Project Title | 40 Camden Square            | Date  | 24th of May 2016 | Drawing Title    | Demolition / North-West and South-East Garden & Street Elevations |
|-------------------------------------------------------------------------------------------------------------------------------------------|---------------|-------