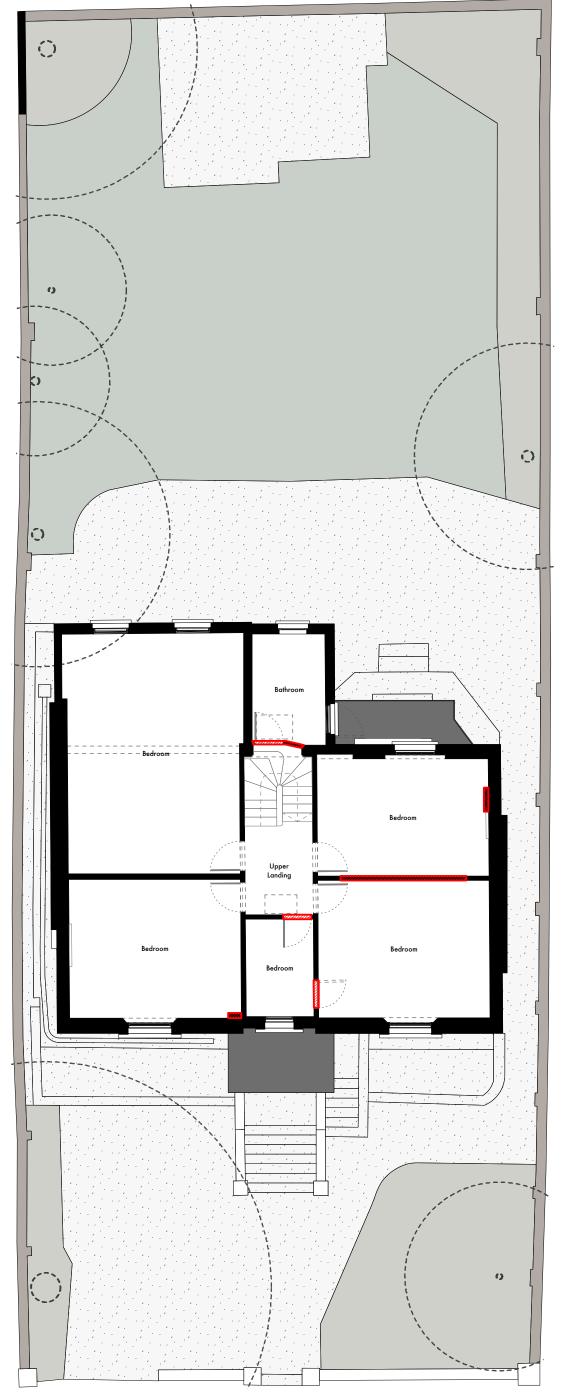

# Demolition/Plans Second Floor

|   | Undercover Architecture      |
|---|------------------------------|
| 1 |                              |
| 1 | The Studio, 48 Mornington Te |
| 1 | Regents Park                 |
|   | London NW1 7BT               |
| 1 | Dolldon WW1 1101             |
| 1 |                              |
| 1 | 020 7388 7698                |
|   | 1-0-0-0                      |

Project Title

Afsaneh Knight & Rupert Cox

21

This drawing is the copyright of Undercover
Architecture Ltd and may not be copied, altered or
reproduced in anyway or passed to a third party
without written authority. All dimensions are subject
to site survey and site verification. Do not scale.

Metres