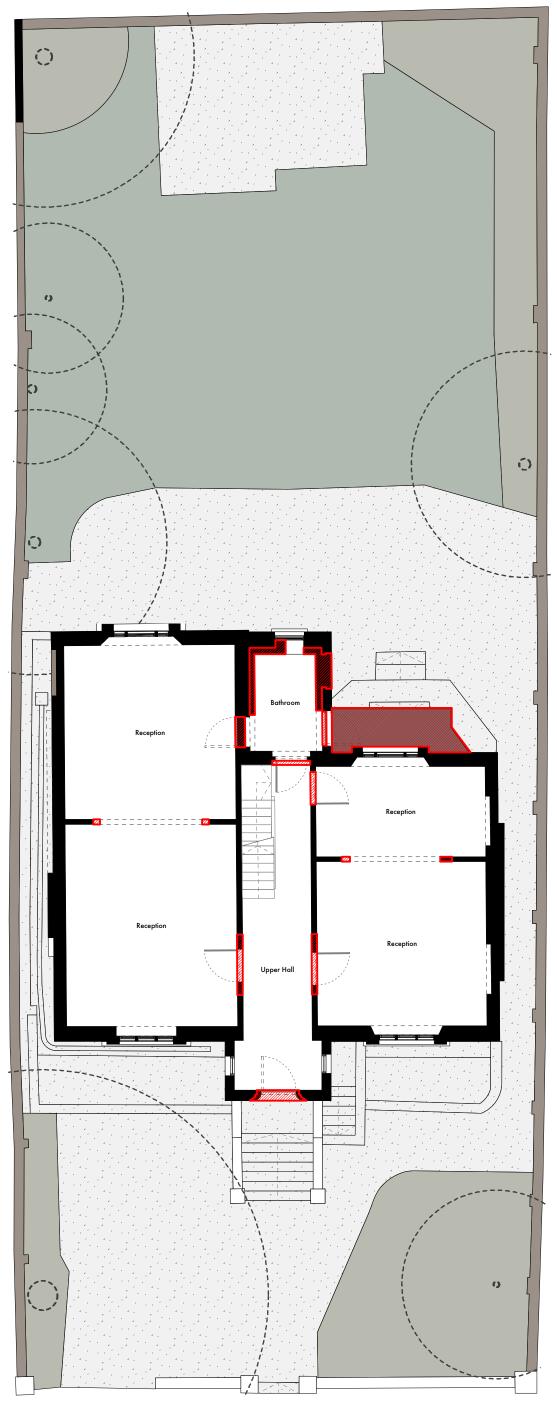

## Demolition/Plans First Floor

| Undercover |
|------------|
|------------|

Undercover Architecture The Studio, 48 Mornington Terrace Regents Park London NW1 7RT 020 7388 7698 info@undercoverarchitecture.com

Project Title

Afsaneh Knight & Rupert Cox

1:100 @ A3

20

This drawing is the copyright of Undercover Architecture Ltd and may not be copied, altered or reproduced in anyway or passed to a third party without written authority. All dimensions are subject to site survey and site verification. Do not scale.