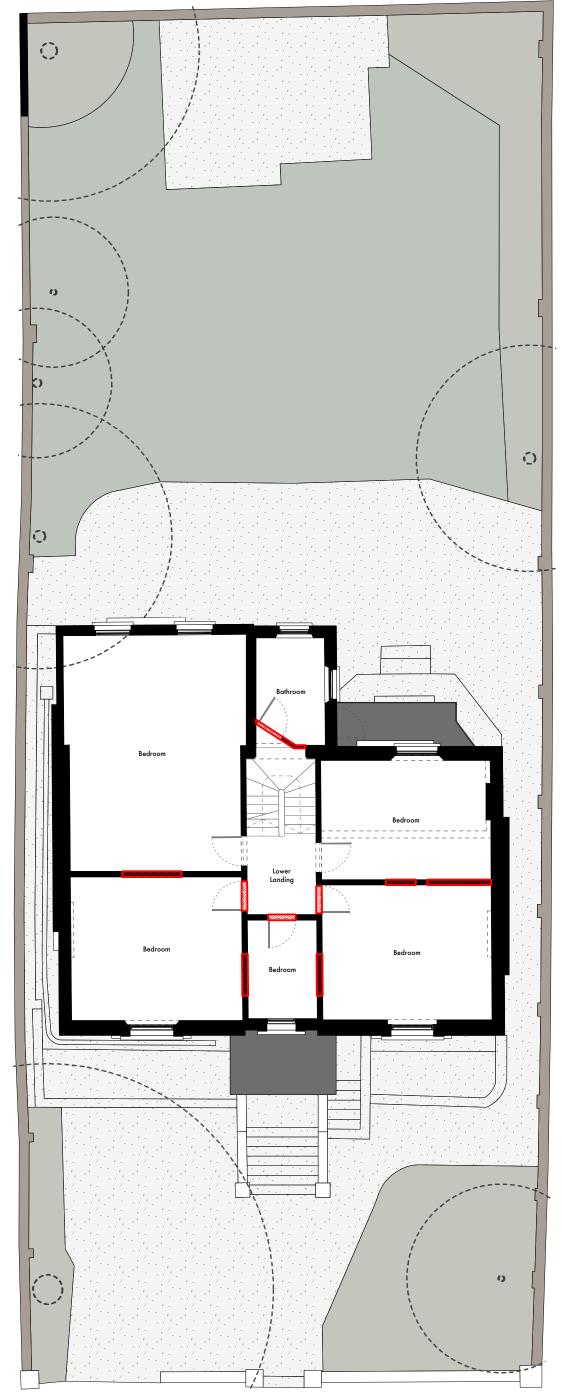

## Demolition/Plans First Floor

| Undercover |
|------------|
|------------|

Undercover Architecture The Studio, 48 Mornington Terrace Regents Park London NW1 7RT 020 7388 7698 info@undercoverarchitecture.com

Project Title

Afsaneh Knight & Rupert Cox

1:100 @ A3

20

This drawing is the copyright of Undercover Architecture Ltd and may not be copied, altered or reproduced in anyway or passed to a third party without written authority. All dimensions are subject to site survey and site verification. Do not scale.