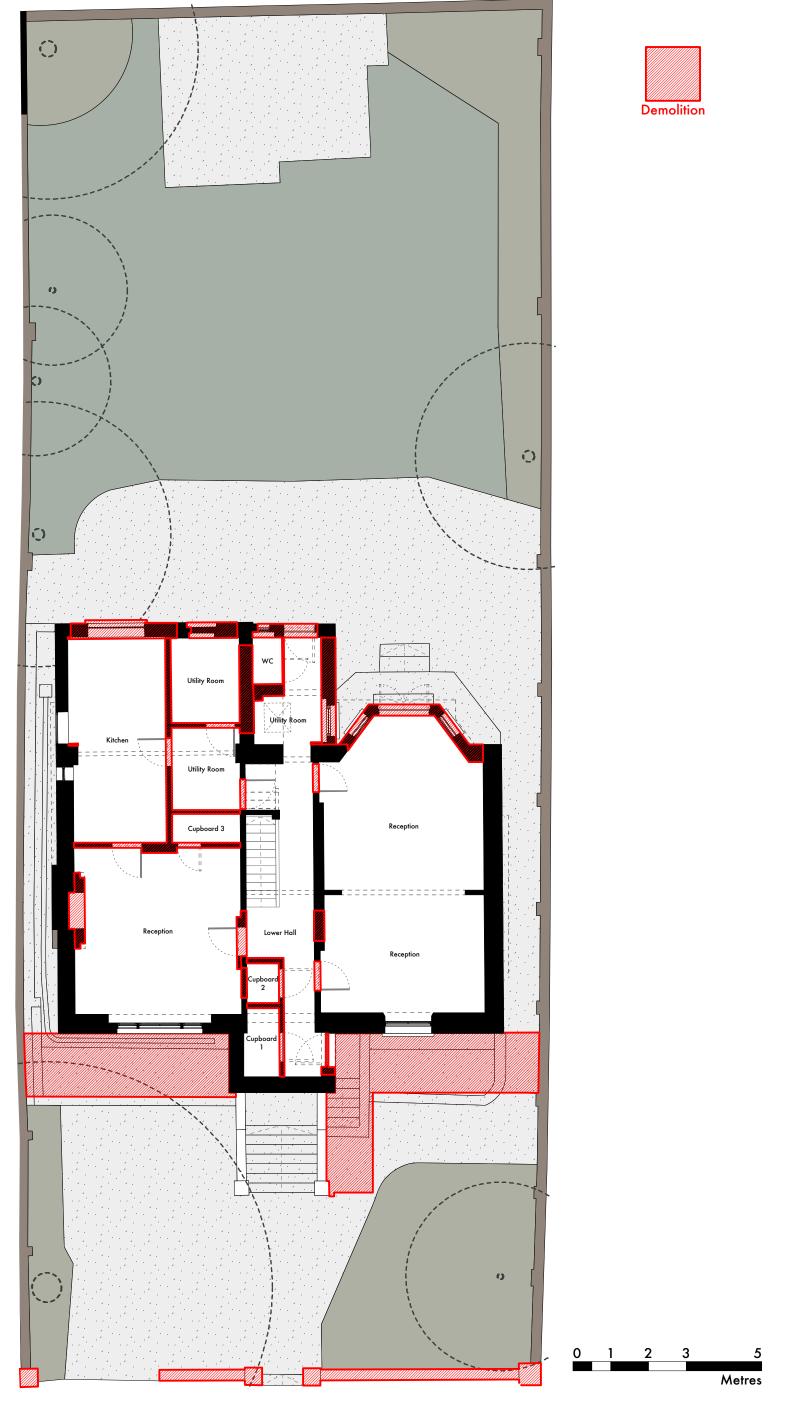

#### Demolition/Plans Lower Ground Floor

Project Title Afsaneh Knight & Rupert Cox

1:100 @ A3

18

This drawing is the copyright of Undercover Architecture Ltd and may not be copied, altered or reproduced in anyway or passed to a third party without written authority. All dimensions are subject to site survey and site verification. Do not scale.