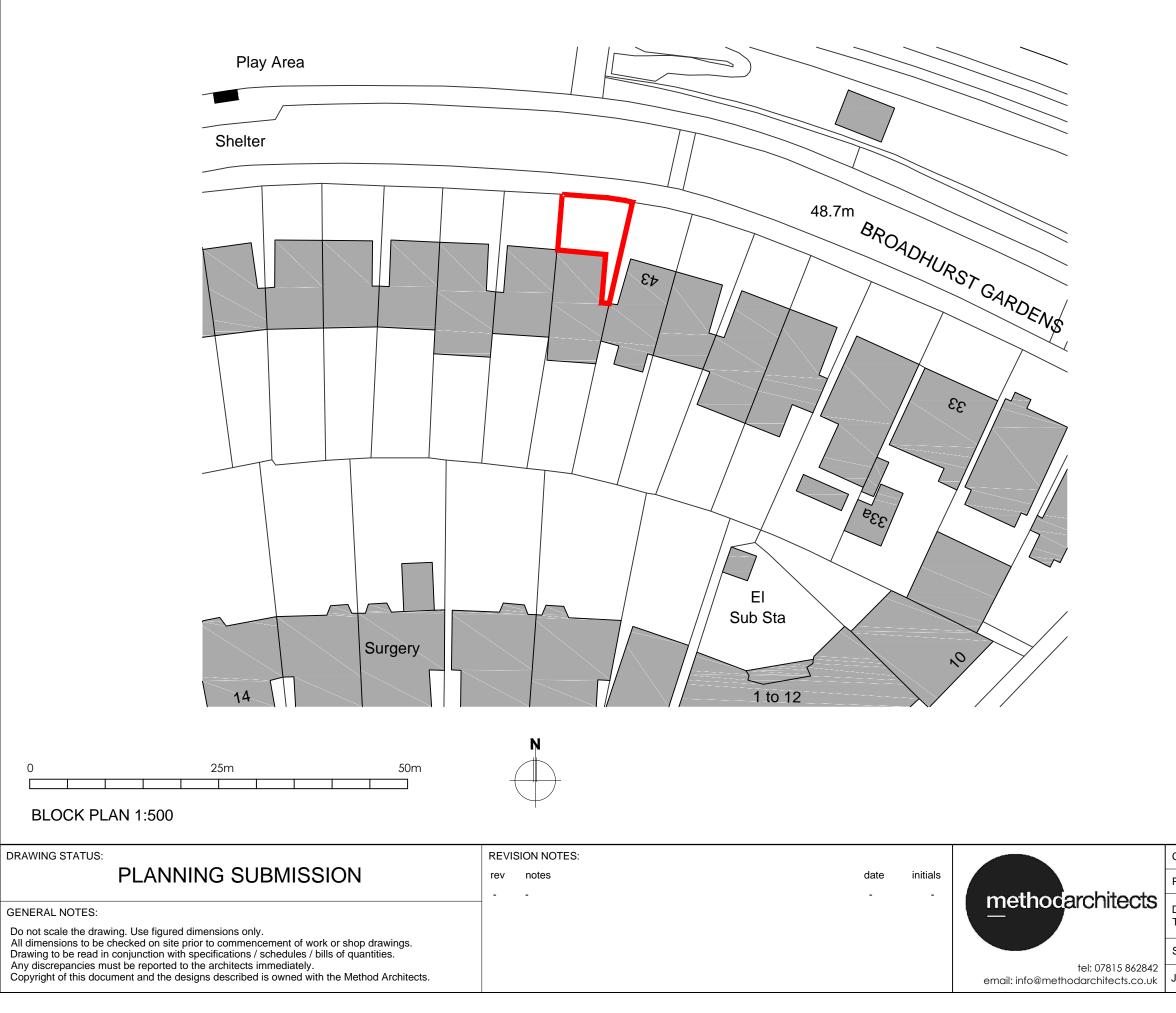

| PROJECT: 45 BROADHURST GARDENS   DWG<br>ITLE: BLOCK PLAN   SCALE: 1:500 @ A3 DATE<br>MAY 2016 DRAWN BY:<br>RP AUDITTED BY:<br>- |               |                         |               |             |      |              |
|---------------------------------------------------------------------------------------------------------------------------------|---------------|-------------------------|---------------|-------------|------|--------------|
| PROJECT: 45 BROADHURST GARDENS   DWG<br>ITLE: BLOCK PLAN   SCALE: 1:500 @ A3 Date<br>MAY 2016 DRAWN BY:<br>RP AUDITED BY:<br>-  |               |                         | lication site | e: proposal |      |              |
| WG<br>ITLE: BLOCK PLAN<br>SCALE: 1:500 @ A3 DATE MAY 2016 RP -                                                                  | CLIENT:       | HERGREN INVESTMENTS LTD |               |             |      |              |
| WG<br>ITLE: BLOCK PLAN<br>SCALE: 1:500 @ A3 DATE MAY 2016 RP -                                                                  | PROJECT:      | 45 BROADHURST GARDENS   |               |             |      |              |
| CALE: 1:500 @ A3 MAY 2016 RP -                                                                                                  | DWG<br>TITLE: | BLOCK PLAN              |               |             |      |              |
|                                                                                                                                 | SCALE:        | 1:500 @ A3              |               |             |      | AUDITTED BY: |
|                                                                                                                                 | JOB No:       | 15-101                  | DWG NO:       |             | REV: | -            |
|                                                                                                                                 |               |                         |               |             |      |              |