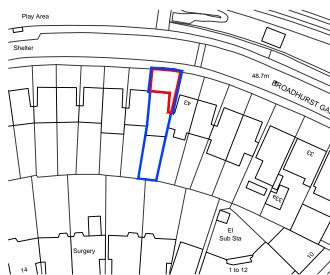

**REVISION NOTES:** 

rev notes -

-

|               | 1                       |                |          |             |              |
|---------------|-------------------------|----------------|----------|-------------|--------------|
|               | app                     | blication site |          | urst Gard   | dens         |
| CLIENT:       | HERGREN INVESTMENTS LTD |                |          |             |              |
| PROJECT:      | 45 BROADHURST GARDENS   |                |          |             |              |
| DWG<br>TITLE: | LOCATION                | PLAN           | 0.17     | 204-117/201 | A10          |
| SCALE:        | 1:1250 @ A              | 3              | MAY 2016 | DRAWN BY:   | AUDITTED BY: |
| JOB No:       | 15-101                  | DWG NO:        | PL 01    | REV:        | -            |
|               |                         | <u> </u>       | 1        | 1           | 1            |