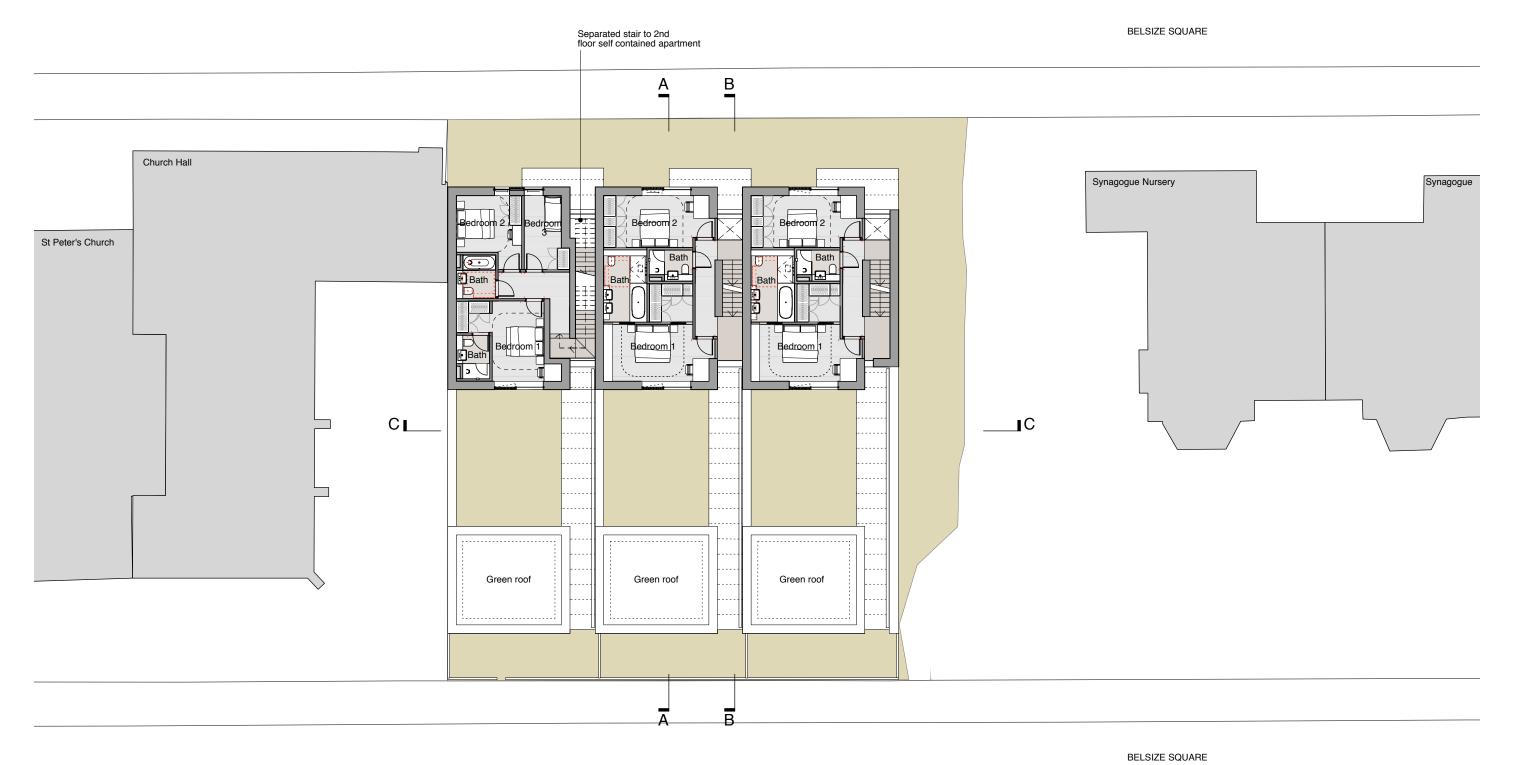

## 01 Plan

First Floor scale 1:200 @ A3

NOTE: Please refer to the D&A report for area schedule and fey figures.

| Client<br>The Diocese of London | Title Drawing<br>Proposed Plan<br>First Floor |          |
|---------------------------------|-----------------------------------------------|----------|
| Project                         | <b>Scale</b><br>1:200 @ A3                    | Revision |
| St Peter's Vicarage             |                                               | -        |

53 Belsize Square, NW3 4HY