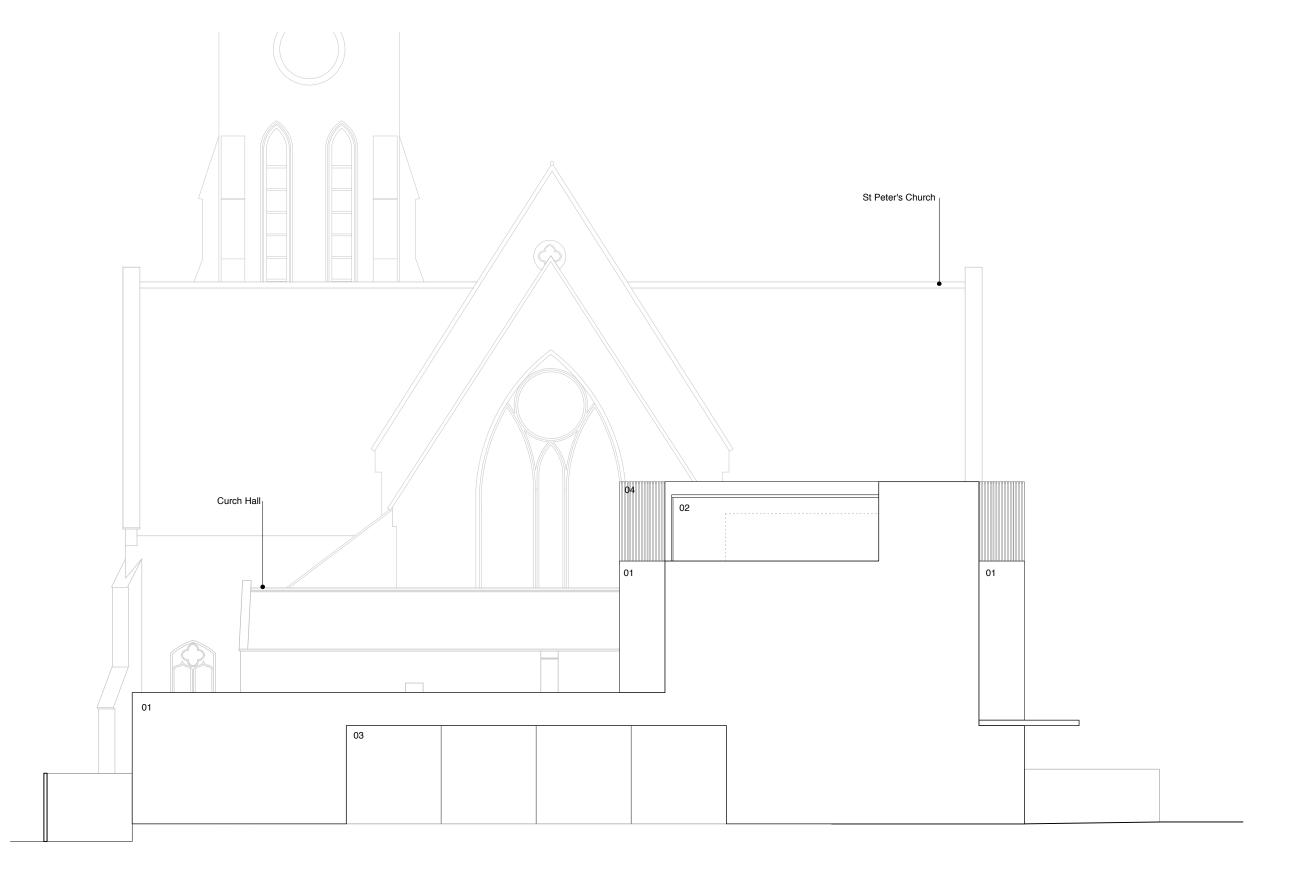

## 01 East Elevation

Proposed scale 1:100 @ A3

| Title Drawing<br>East Elevation<br>Proposed |                    |               | JOHNSON                                                                                            | DRG-201  |
|---------------------------------------------|--------------------|---------------|----------------------------------------------------------------------------------------------------|----------|
| <b>Scale</b><br>1:100 @ A3                  |                    | Revision      | NAYLOR                                                                                             | <u> </u> |
| <b>Date</b><br>16.12.2015                   | <b>Drawn</b><br>JG | Checked<br>GM | 020 7490 8885   jn@johnsonnaylor.co.uk<br>13 Britton Street London EC1M 5SX<br>johnsonnaylor.co.uk | 1984-01  |

Copyright Johnson Naylor. All dimensions to be Checked on Site by Contractor. DO NOT SCALE.

Drawing No 1984-01-DRG-201