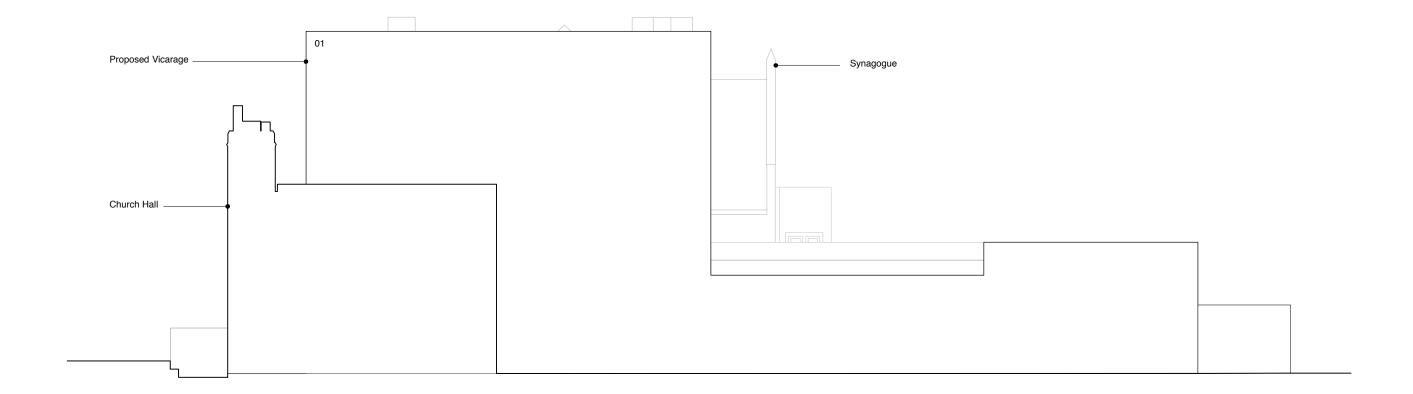

## 01 West Elevation

Proposed

scale 1:100 @ A3

NOTE: To make the proposed architecture more legible, the trees, bushes and bin stores have been omitted from this elevation. To see these elements please refer to the street scape elevations in drawing 1984-01-DRG-204

MATERIALS KEY: 01. Brick

NOTE: Please refer to the photomontage elevations in the D&A report to see material colour and texture.

10(m)

Client
The Diocese of London

Title Drawing West Elevation

Drawing No

St Peter's Vicarage 53 Belsize Square, NW3 4HY