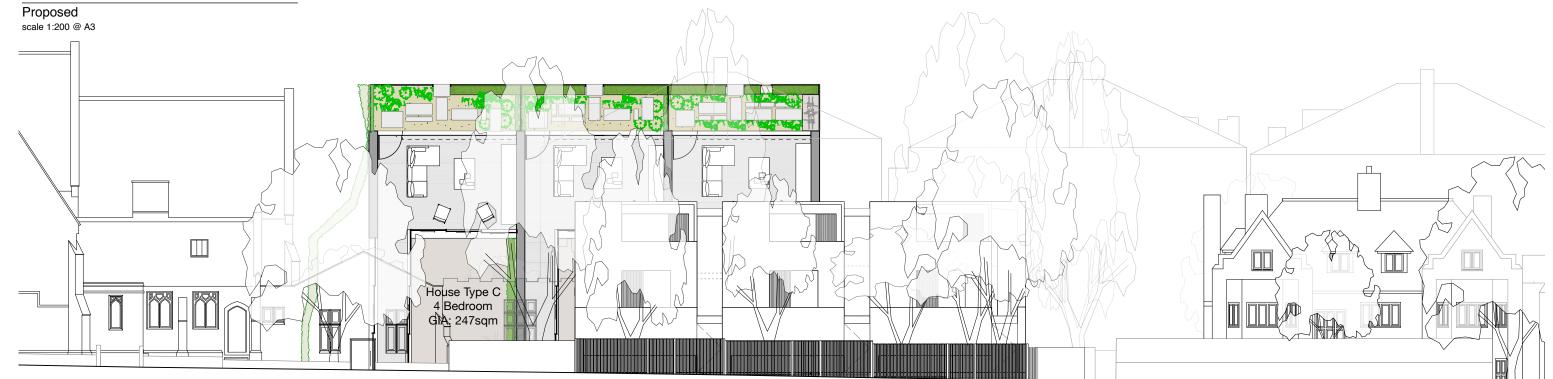

## 02 South Elevation

Proposed scale 1:200 @ A3

Note: Please refer to the Design & Access Statement for photomontage of these elevations, showing colours, textures and materials

Client
The Diocese of London

53 Belsize Square, NW3 4HY

St Peter's Vicarage

Project

Title Drawing
North & South Streetscape Elevation Proposed

**Scale** 1:200 @ A3

Revision **Date** 16.12.2015 Checked

020 7490 8885 | jn@johnsonnaylor.co.uk 13 Britton Street London EC1M 5SX johnsonnaylor.co.uk