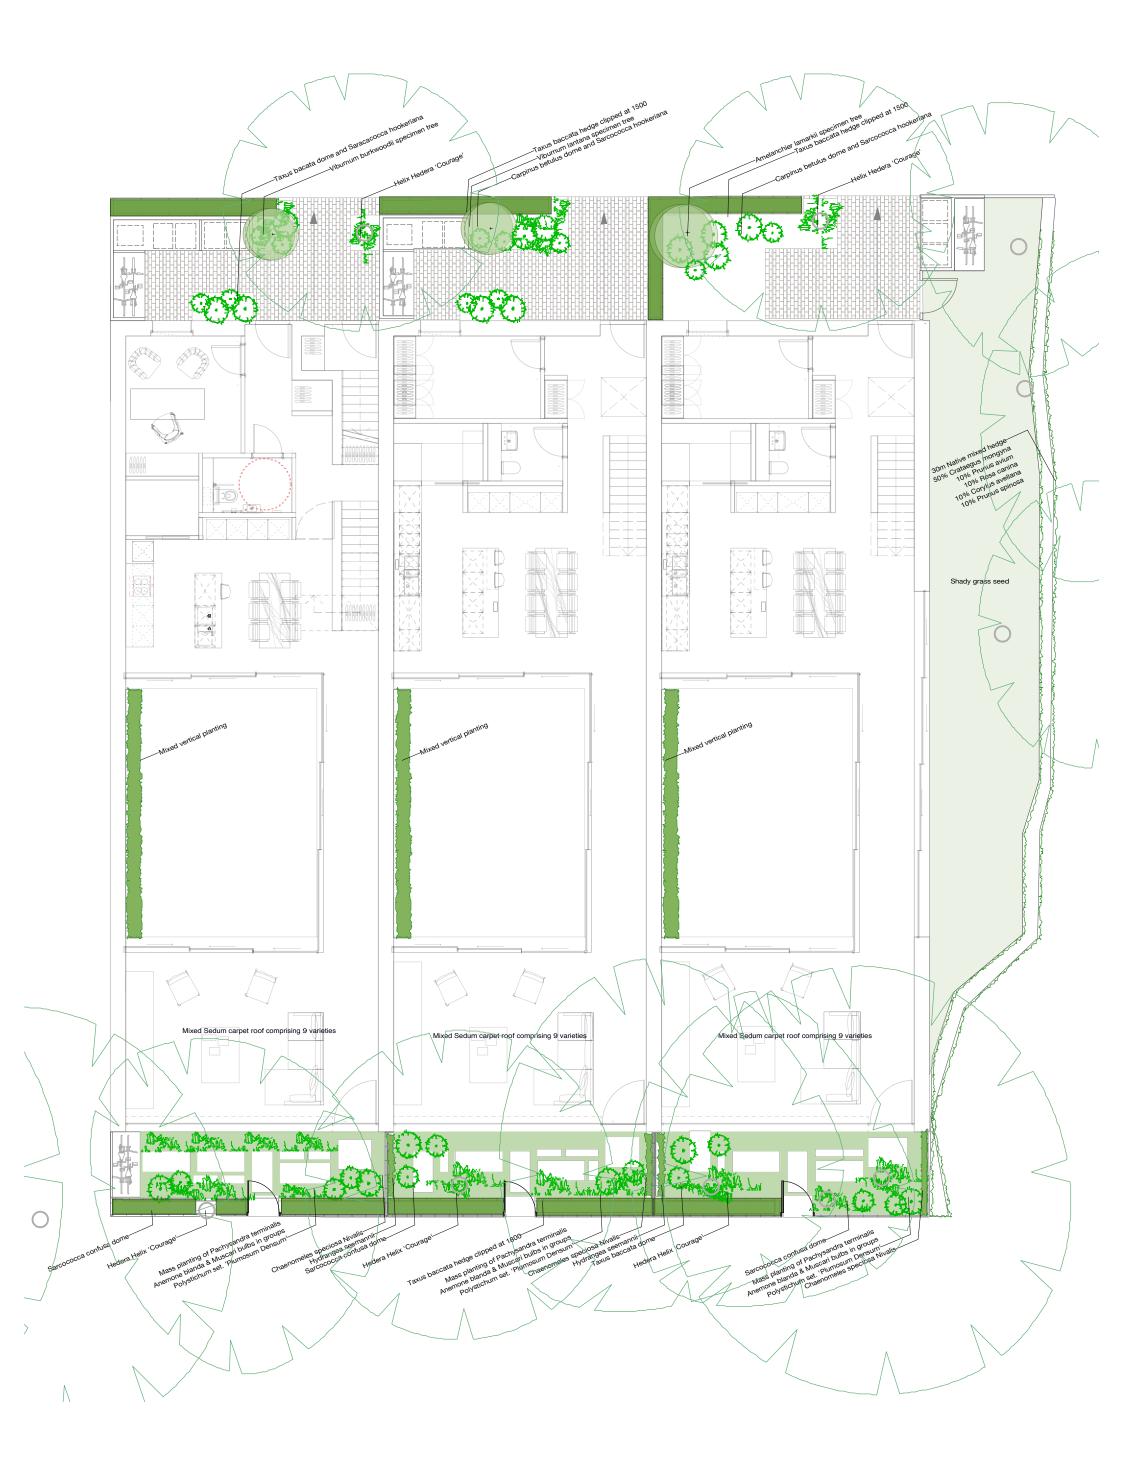

| Project Name   | Client            | Drawing name      | Drawing number  | Scale                                 | Revision | Drawn by | Emily Erlam<br>Landscape Design |
|----------------|-------------------|-------------------|-----------------|---------------------------------------|----------|----------|---------------------------------|
| Belsize Square | 0,                | 067_Planting Plan | Planning Iss. 3 | 1:200@A3                              | 14/04/16 | EE       | +4479 73419097                  |
|                | Diocese of London | I                 | 1 1             | · · · · · · · · · · · · · · · · · · · |          |          | +4420 78376043                  |

| Tree to be retained and pollarded Sedum carpet comprising; S. Acre Aureum, S. Album mini, S. Relexum, S.Coral Carpet, S. Album, S. Coral Glow, S. Hispanicum, S. Weihenstephaner Gold, S. Voodoo |                                                                                                                |                                                                                      |                                                                                                                                           |                                                                                                                                         |                                                                                                                     |
|--------------------------------------------------------------------------------------------------------------------------------------------------------------------------------------------------|----------------------------------------------------------------------------------------------------------------|--------------------------------------------------------------------------------------|-------------------------------------------------------------------------------------------------------------------------------------------|-----------------------------------------------------------------------------------------------------------------------------------------|---------------------------------------------------------------------------------------------------------------------|
|                                                                                                                                                                                                  | En al and a second a | Plants for th                                                                        | e gardens                                                                                                                                 |                                                                                                                                         |                                                                                                                     |
|                                                                                                                                                                                                  | New tree                                                                                                       | 33 linear M<br>20 (aprox)<br>18 (aprox)<br>8 per sqm<br>3 no<br>3 no<br>3 no<br>3 no | Taxus baccata<br>Carpinus betulus<br>Hedera helix<br>Pachysandra terminalis<br>Hydrangea seemannii<br>Chaenomeles speciosa<br>Polystichum | Clipped Hedge 150cms and 180cms<br>Domes various sizes<br>9cm pot<br>9cm pot<br>10L pot Wall climbing<br>10L pot Wall trained<br>2L Pot | Winter Nectar/pollen<br>NA<br>Early pollen/nectar<br>Early pollen<br>Mid Pollen/nectar<br>Early pollen/Nectar<br>NA |
|                                                                                                                                                                                                  |                                                                                                                | Bulbs for the                                                                        | e gardens                                                                                                                                 |                                                                                                                                         |                                                                                                                     |
|                                                                                                                                                                                                  | To be read in association with Aboricultural Impact<br>Asessment Report prepared by Landmark Trees<br>05.09.15 | 150<br>150                                                                           | Anemone blanda<br>Muscari                                                                                                                 | corms<br>bulbs                                                                                                                          | Early Pollen<br>Early pollen/nectar                                                                                 |