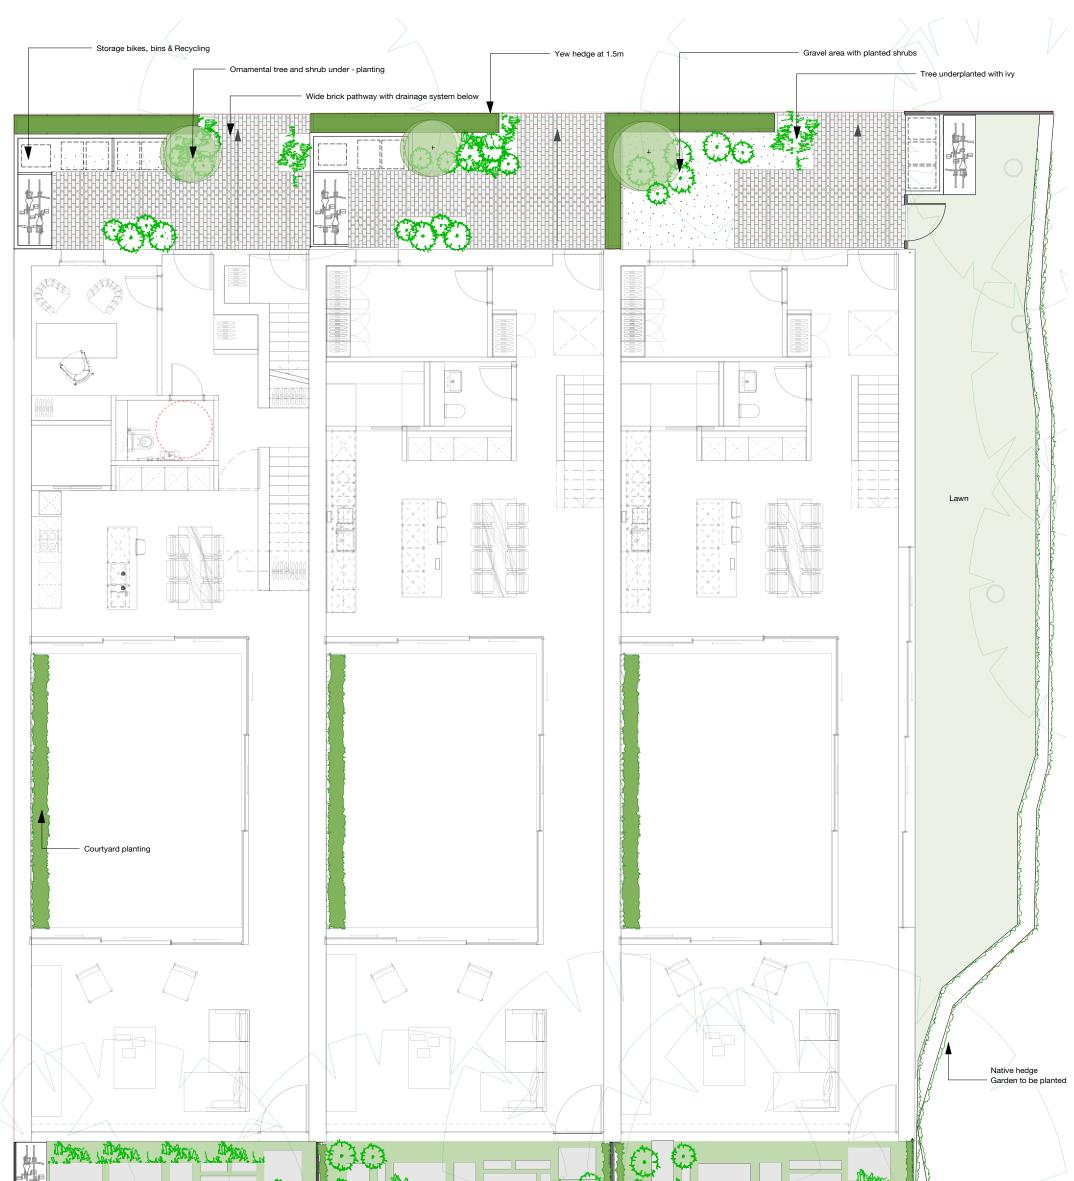

## Notes

Please note that landscaping around tree roots must be carefully constructed.

Excavations around tree roots should be hand dug. Footings for copings must be flexibly placed in order to preserve main tree roots. Surfaces must be permeable. Areas near tree trunks are to be moniotred on site.

Hedging plants roots can be split and 'butterflied' in order to accomodate shallower planting depths.

Pre installation treatment of soil would benefit the life of the trees. It is recommended that the soil is air injected with a slow release fertiliser which would decompact soil and encourage roots to penetrate deeper.