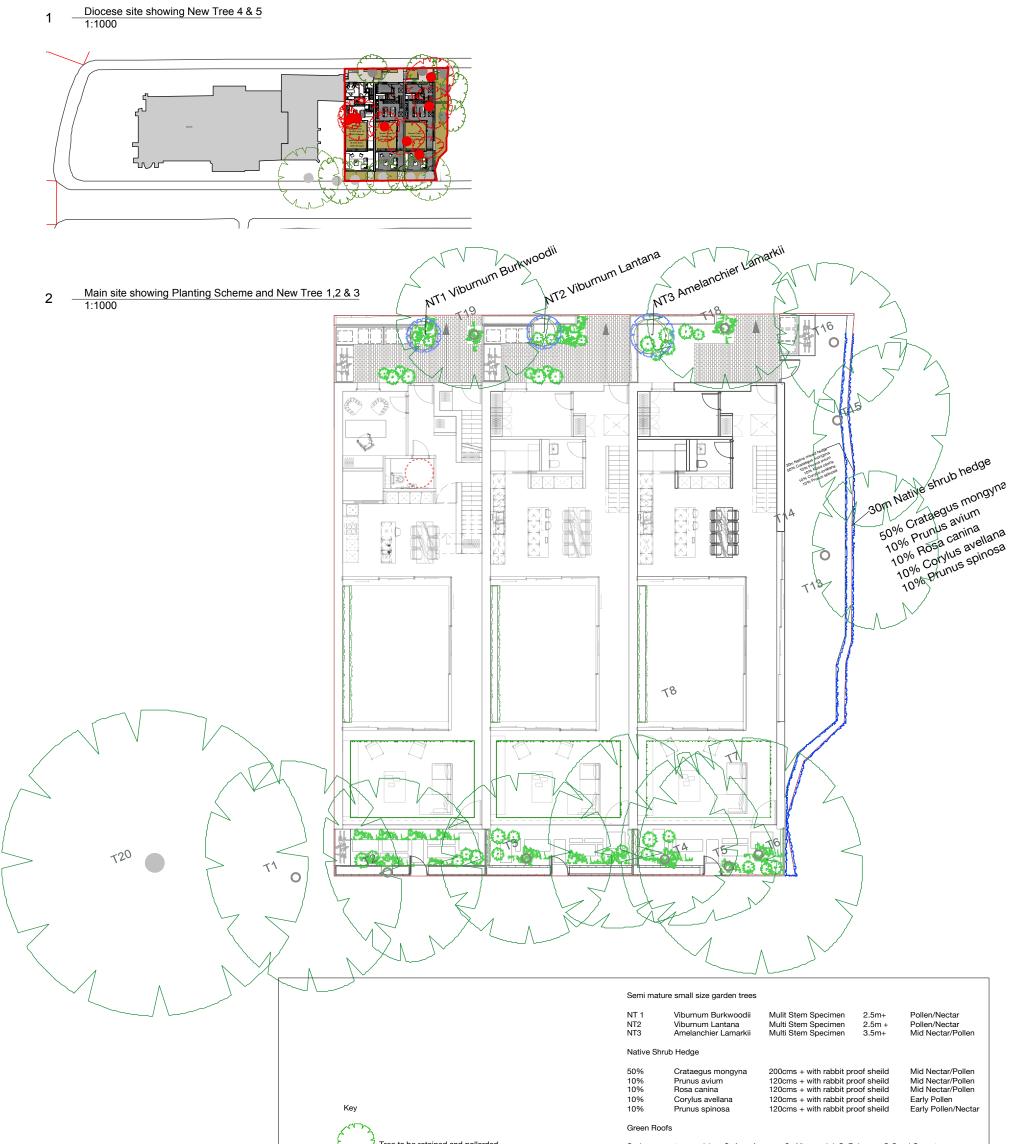

| Project Name<br>Belsize Square | 0,                |                      | Drawing number<br>Planning Iss. 3 | Scale<br>Various@A3 | Revision<br>14/04/16 | Drawn by<br>EE | Emily Erlam<br>Landscape Design<br>+4479 73419097 |
|--------------------------------|-------------------|----------------------|-----------------------------------|---------------------|----------------------|----------------|---------------------------------------------------|
|                                | Diocese of London | replacement Schedule | I                                 |                     | l                    |                | +4420 78376043                                    |

| Tree to be retained and pollarded Sedum carpet comprising; S. Acre Aureum, S. Album mini, S. Relexum, S.Coral Carpet, S. Album, S. Coral Glow, S. Hispanicum, S. Weihenstephaner Gold, S. Voodoo |                                                                                                                |                                                                                      |                                                                                                                                           |                                                                                                                                         |                                                                                                                     |
|--------------------------------------------------------------------------------------------------------------------------------------------------------------------------------------------------|----------------------------------------------------------------------------------------------------------------|--------------------------------------------------------------------------------------|-------------------------------------------------------------------------------------------------------------------------------------------|-----------------------------------------------------------------------------------------------------------------------------------------|---------------------------------------------------------------------------------------------------------------------|
|                                                                                                                                                                                                  | En al and a second a | Plants for th                                                                        | e gardens                                                                                                                                 |                                                                                                                                         |                                                                                                                     |
|                                                                                                                                                                                                  | New tree                                                                                                       | 33 linear M<br>20 (aprox)<br>18 (aprox)<br>8 per sqm<br>3 no<br>3 no<br>3 no<br>3 no | Taxus baccata<br>Carpinus betulus<br>Hedera helix<br>Pachysandra terminalis<br>Hydrangea seemannii<br>Chaenomeles speciosa<br>Polystichum | Clipped Hedge 150cms and 180cms<br>Domes various sizes<br>9cm pot<br>9cm pot<br>10L pot Wall climbing<br>10L pot Wall trained<br>2L Pot | Winter Nectar/pollen<br>NA<br>Early pollen/nectar<br>Early pollen<br>Mid Pollen/nectar<br>Early pollen/Nectar<br>NA |
|                                                                                                                                                                                                  |                                                                                                                | Bulbs for the                                                                        | e gardens                                                                                                                                 |                                                                                                                                         |                                                                                                                     |
|                                                                                                                                                                                                  | To be read in association with Aboricultural Impact<br>Asessment Report prepared by Landmark Trees<br>05.09.15 | 150<br>150                                                                           | Anemone blanda<br>Muscari                                                                                                                 | corms<br>bulbs                                                                                                                          | Early Pollen<br>Early pollen/nectar                                                                                 |