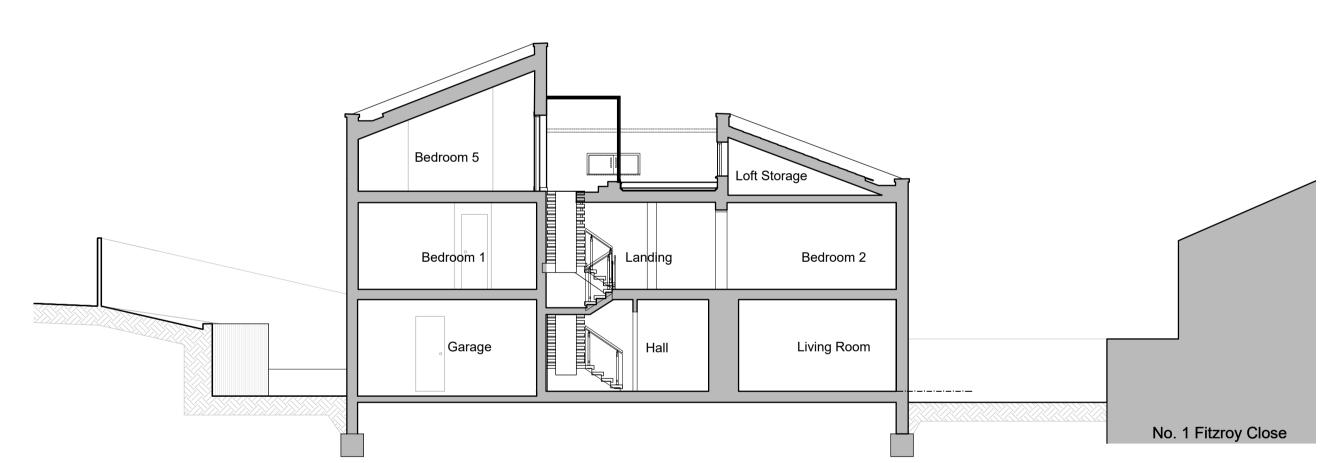

Existing structure

Scale 100

Section A-A

Scale 1:100

## NOTES:

DO NOT SCALE: ALL DIMENSIONS TO BE CHECKED ON SITE AND VERIFIED PRIOR TO COMMENCING WORKS/MANUFACTURE. ANY DISCREPANCIES TO BE REPORTED TO THE ARCHITECT.

THIS DRAWING IS PROTECTED BY COPYRIGHT. IT MAY NOT BE REPRODUCED IN ANY FORM OR BY ANY MEANS FOR ANY PURPOSE WITHOUT THE WRITTEN PERMISSION OF WITCHER CRAWFORD

| *        | 06.01.16       | Original Issue |  |  |  |  |
|----------|----------------|----------------|--|--|--|--|
| Rev      | Date           | Description    |  |  |  |  |
| Revision | ons            |                |  |  |  |  |
|          |                |                |  |  |  |  |
| CLIENT:  |                |                |  |  |  |  |
| Mr       | Mr & Mrs Light |                |  |  |  |