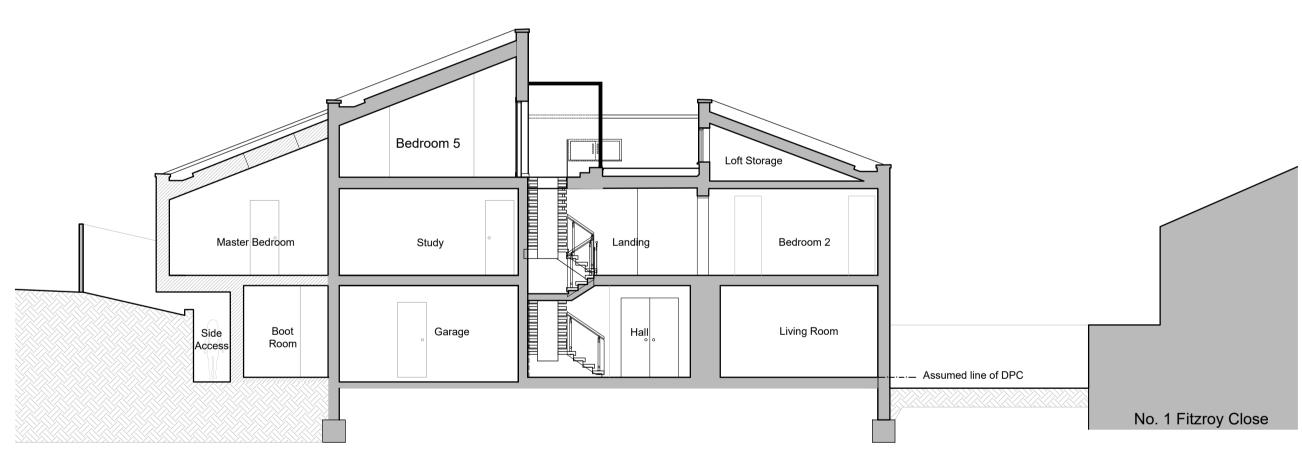

Existing structure

Scale 100

Section A-A

Scale 1:100

## NOTES:

DO NOT SCALE: ALL DIMENSIONS TO BE CHECKED ON SITE AND VERIFIED PRIOR TO COMMENCING WORKS/MANUFACTURE. ANY DISCREPANCIES TO BE REPORTED TO THE ARCHITECT.

THIS DRAWING IS PROTECTED BY COPYRIGHT. IT MAY NOT BE REPRODUCED IN ANY FORM OR BY ANY MEANS FOR ANY PURPOSE WITHOUT THE WRITTEN PERMISSION OF WITCHER CRAWFORD

| *        | 06.01.16       | Original Issue |  |  |  |  |
|----------|----------------|----------------|--|--|--|--|
| Rev      | Date           | Description    |  |  |  |  |
| Revision | ons            |                |  |  |  |  |
|          |                |                |  |  |  |  |
| CLIENT:  |                |                |  |  |  |  |
| Mr       | Mr & Mrs Light |                |  |  |  |  |
|