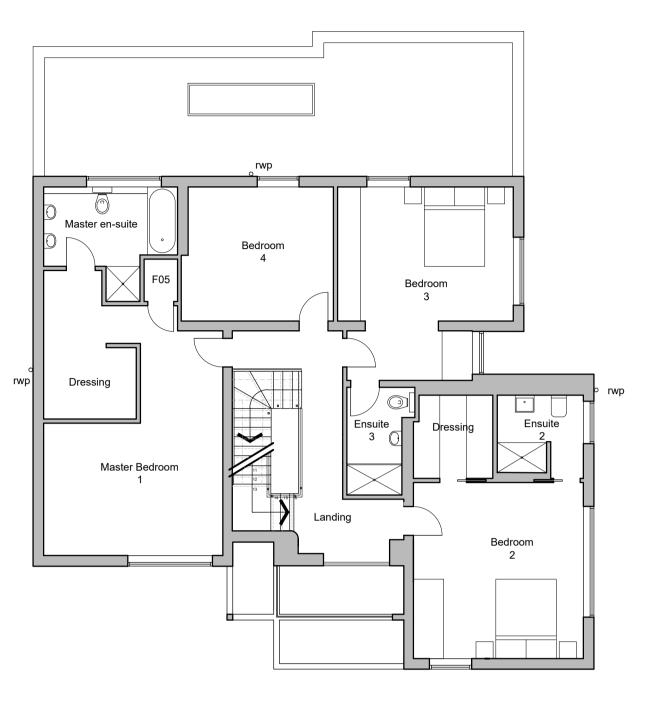

## Second Floor Plan Scale 1:100





## First Floor Plan

Scale 1:100



## Roof Plan Scale 1:100

## NOTES: DO NOT SCALE: ALL DIMENSIONS TO BE CHECKED ON SITE AND VERIFIED PRIOR TO COMMENCING WORKS/MANUFACTURE. ANY DISCREPANCIES TO BE REPORTED TO THE ARCHITECT. THIS DRAWING IS PROTECTED BY COPYRIGHT. IT MAY NOT BE REPRODUCED IN ANY FORM OR BY ANY MEANS FOR ANY PURPOSE WITHOUT THE WRITTEN PERMISSION OF WITCHER CRAWFORD

| *         | 06.01.16 | Original Issue |  |  |
|-----------|----------|----------------|--|--|
| Rev       | Date     | Description    |  |  |
| Revisions |          |                |  |  |
|           |          |                |  |  |

| CLIENT:                     |
|-----------------------------|
| Mr & Mrs Light              |
|                             |
|                             |
|