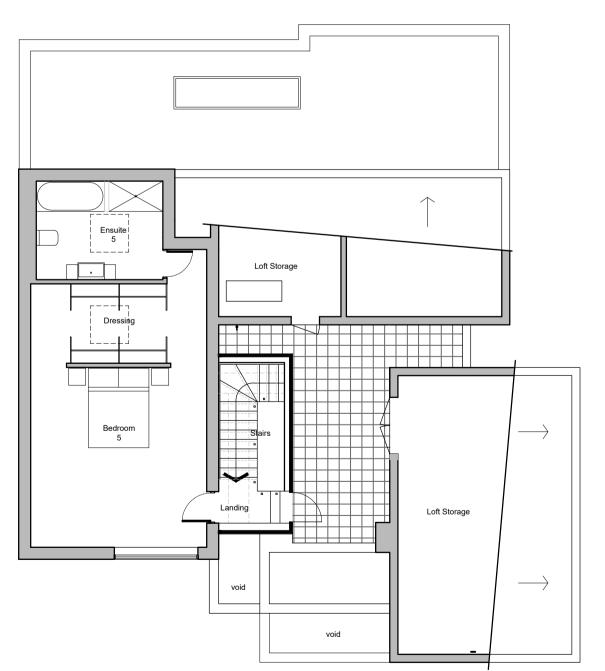

## Second Floor Plan Scale 1:100





## First Floor Plan

Scale 1:100



## Roof Plan Scale 1:100

## NOTES: DO NOT SCALE: ALL DIMENSIONS TO BE CHECKED ON SITE AND VERIFIED PRIOR TO COMMENCING WORKS/MANUFACTURE. ANY DISCREPANCIES TO BE REPORTED TO THE ARCHITECT. THIS DRAWING IS PROTECTED BY COPYRIGHT. IT MAY NOT BE REPRODUCED IN ANY FORM OR BY ANY MEANS FOR ANY PURPOSE WITHOUT THE WRITTEN PERMISSION OF WITCHER CRAWFORD

| *         | 06.01.16 | Original Issue |  |  |
|-----------|----------|----------------|--|--|
| Rev       | Date     | Description    |  |  |
| Revisions |          |                |  |  |
|           |          |                |  |  |

| CLIENT:                     |
|-----------------------------|
| Mr & Mrs Light              |
|                             |
|