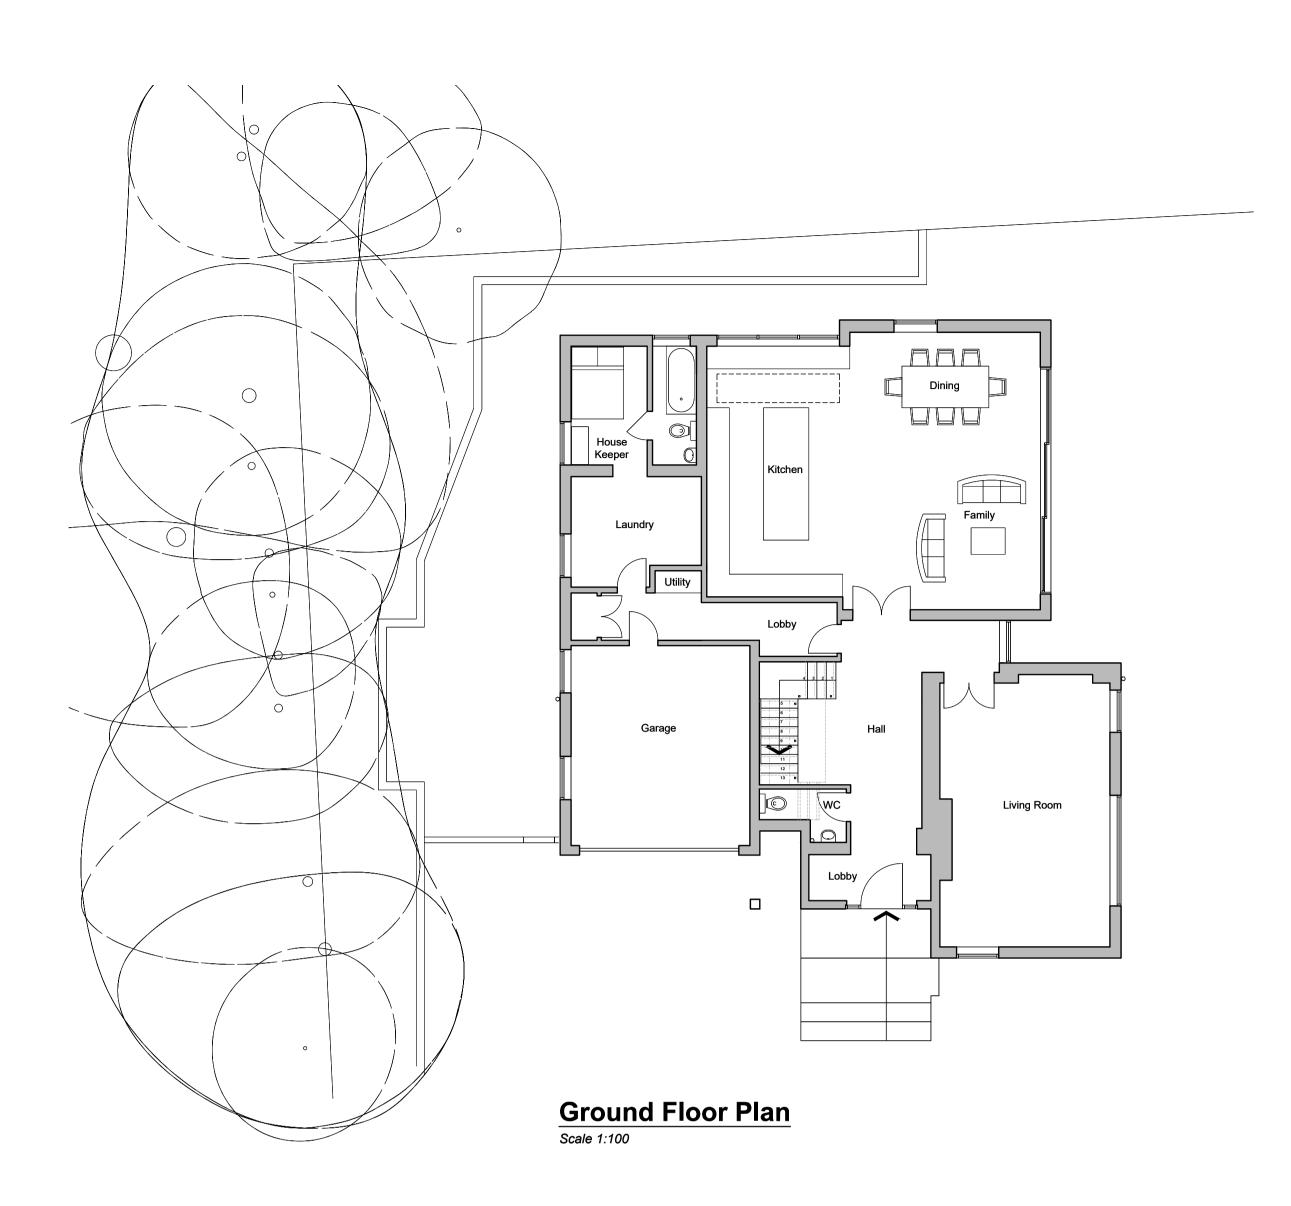

## Second Floor Plan Scale 1:100





## First Floor Plan

Scale 1:100



## Roof Plan Scale 1:100

## NOTES: DO NOT SCALE: ALL DIMENSIONS TO BE CHECKED ON SITE AND VERIFIED PRIOR TO COMMENCING WORKS/MANUFACTURE. ANY DISCREPANCIES TO BE REPORTED TO THE ARCHITECT. THIS DRAWING IS PROTECTED BY COPYRIGHT. IT MAY NOT BE REPRODUCED IN ANY FORM OR BY ANY MEANS FOR ANY PURPOSE WITHOUT THE WRITTEN PERMISSION OF WITCHER CRAWFORD

| *         | 06.01.16 | Original Issue |  |  |
|-----------|----------|----------------|--|--|
| Rev       | Date     | Description    |  |  |
| Revisions |          |                |  |  |
|           |          |                |  |  |

| CLIENT:                     |
|-----------------------------|
| Mr & Mrs Light              |
|                             |
|