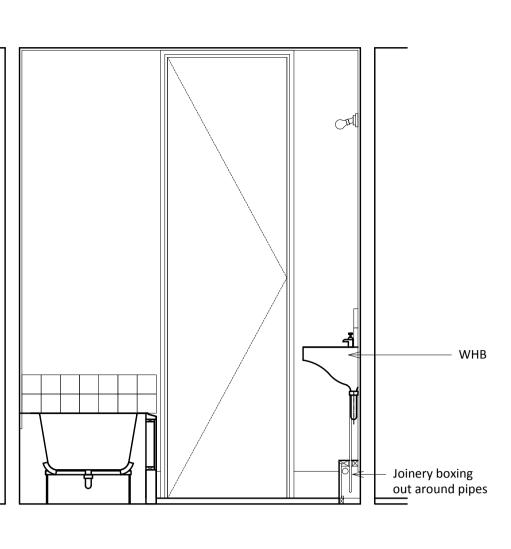

THIS IS NOT A CONSTRUCTION DRAWING, IT IS JNSUITABLE FOR THE PURPOSE OF CONSTRUCTION AND MUST ON NO ACCOUNT BE USED AS SUCH.

drawing notes

KS

1

London E8 2BB drawing Existing Bathroom OT Adjustment 6020 7275 7676 1:20@A1 f: 020 7275 9348 drawn checked drawing number rev w: levittbernstein.co.uk 2504\_RL\_901 AJ P1 e: post@levittbernstein.co.uk