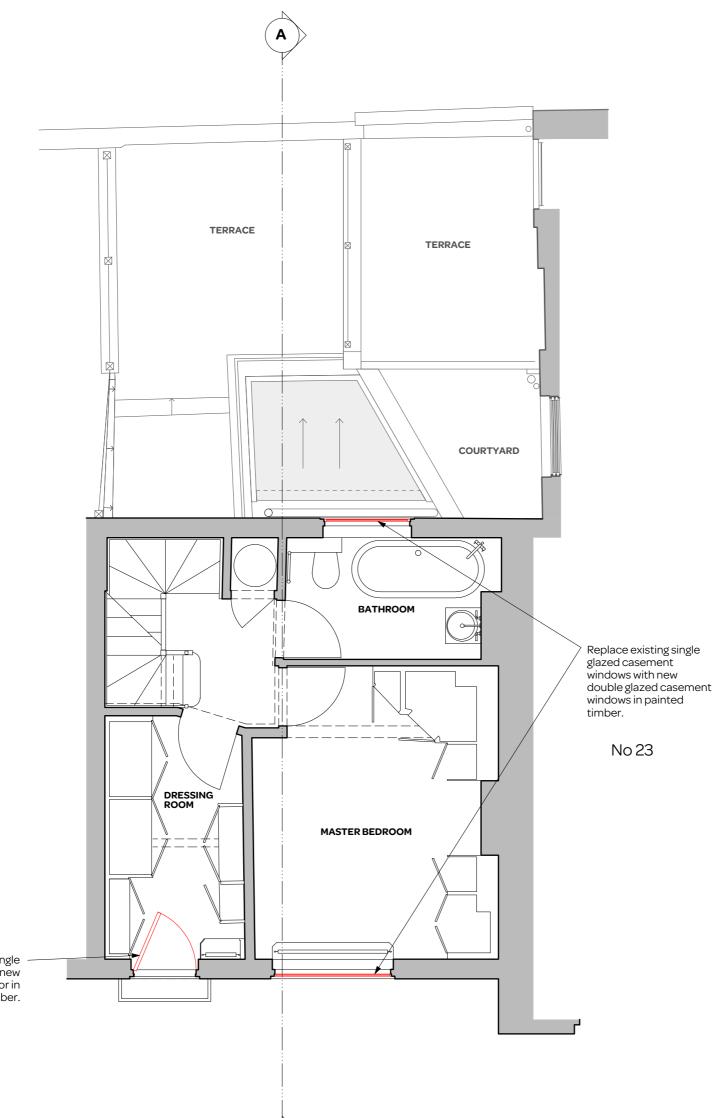

No 19

Replace existing single glazed door with new double glazed door in

- A : 8a Baynes Mews, London NW3 5BH
- T : 0207 431 4500
- E : studio@squarefeetarchitects.co.uk W: www.squarefeetarchitects.co.uk

## PROPOSED FIRST FLOOR PLAN

client:

Mrs Rosalyn Schofield

project:

21 New End, NW3 1JD

| date:           | scale:    |  |
|-----------------|-----------|--|
| March 2016      | 1:50@A3   |  |
| drawing number: | revision: |  |
| 1604-L-113      | *         |  |