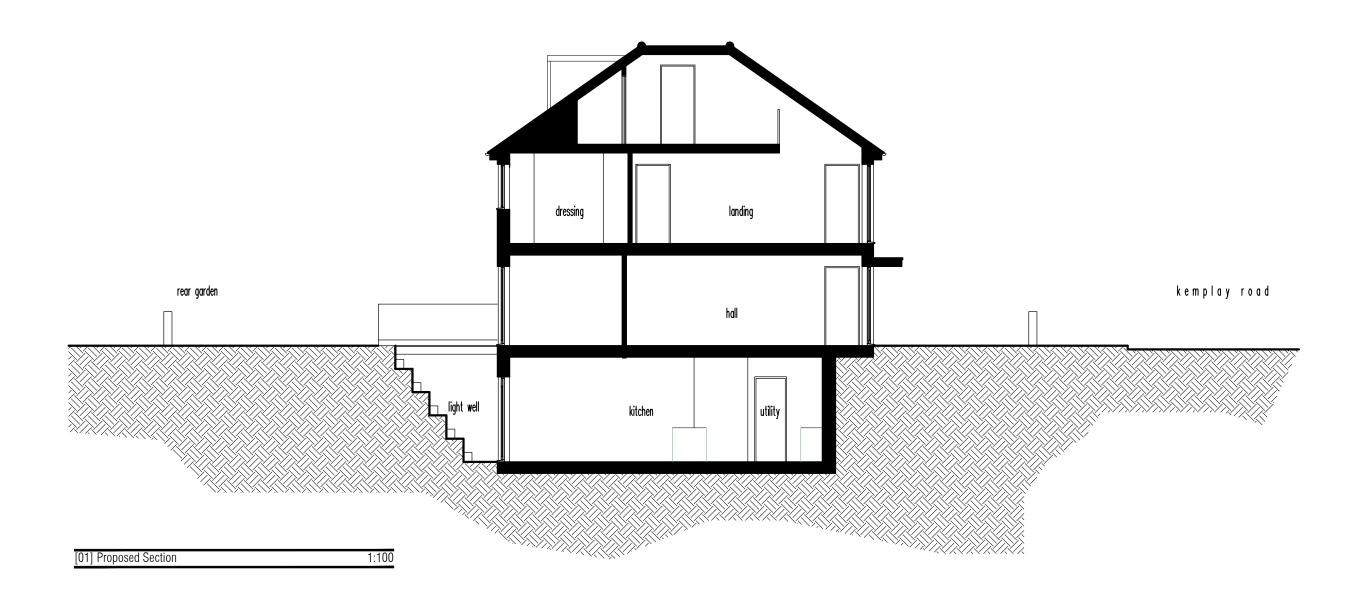

|   | Client KEMPLAY ROAD LTD.                             | Drawing title PLANNING | Date <u>21/07/2015</u>           | Issuing Discipline<br>architecture |                      |
|---|------------------------------------------------------|------------------------|----------------------------------|------------------------------------|----------------------|
| 3 | Project                                              | - Proposed<br>Section  | Scale<br>1:100@A3                | Drawn<br>AA                        | Checked<br>AA        |
| 1 | PROPOSED REDEVELOPMNT OF  13 KEMPLAY ROAD LONDON NW3 |                        | Drawing number <b>5085(P)300</b> |                                    | Revision<br><b>B</b> |