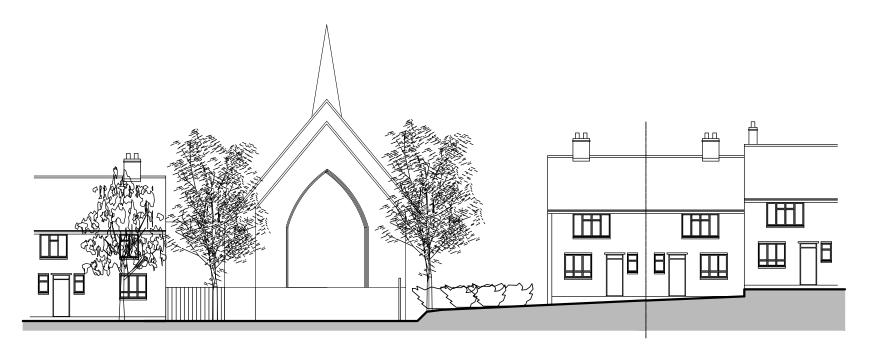

[01] Existing Street Elevation 1:200

[02] Proposed Street Elevation 1:200

| Client                         | Drawing title                           | Date       | Issuing Discipline |          |
|--------------------------------|-----------------------------------------|------------|--------------------|----------|
| KEMPLAY ROAD LTD.              | PLANNING                                | 21/07/2015 | architecture       |          |
|                                | PROPOSED                                | Scale      | Drawn              | Checked  |
| 110,000                        |                                         | 1:200@A3   | AA                 | AA       |
| sr gr PROPOSED REDEVELOPMN     | D REDEVELOPMNT OF COMPARATIVE ELEVATION |            |                    | Revision |
| By App. 13 KEMPLAY ROAD LONDO! | N NW3_                                  | 5085(P)204 |                    | Α        |