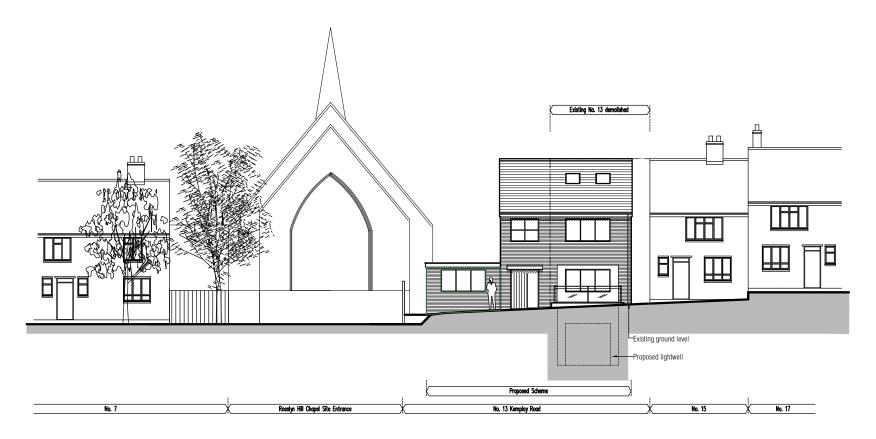

[01] Existing Street Elevation 1:200



[02] Proposed Street Elevation 1:200



| Client                         | Drawing title                           | Date       | Issuing Discipline |          |
|--------------------------------|-----------------------------------------|------------|--------------------|----------|
| KEMPLAY ROAD LTD.              | PLANNING                                | 21/07/2015 | architecture       |          |
|                                | PROPOSED                                | Scale      | Drawn              | Checked  |
| 110,000                        |                                         | 1:200@A3   | AA                 | AA       |
| sr gr PROPOSED REDEVELOPMN     | D REDEVELOPMNT OF COMPARATIVE ELEVATION |            |                    | Revision |
| By App. 13 KEMPLAY ROAD